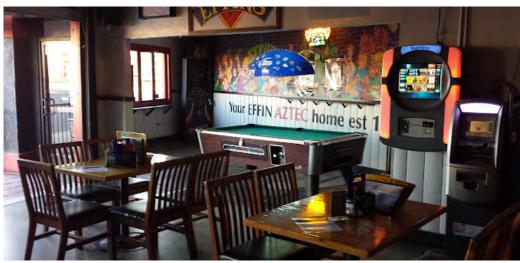

### 6164 EL CAJON BLVD, SAN DIEGO, CA 92115

Restaurant Building For Lease | Former Location of Effin's Pub & Grill

**Size:** Approx. 5,470 SF + Patio

- » Asking Rental Rate: Negotiable
- » NNN's: \$0.26/PSF/NNN
- » ABC License: ABC Type 47 Full Liquor License + ABC Type 77 Event Permit License Available for Purchase
- » Notes: Landlord shall provide Tenant Improvement Allowance to qualified Tenant.

## **PROPERTY HIGHLIGHTS**

Owner-User Restaurant/Bar/Venue Opportunity in the College Area

On the corner of 62nd St and El Cajon Blvd near College Ave

20 minutes to Mission Beach via Interstate 8

1 Mile to San Diego State University (SDSU). SDSU was ranked 16th on Forbes' 2023 rankings of the Top 25 Public Colleges and No. 43 in the magazine's annual list of top 500 colleges.