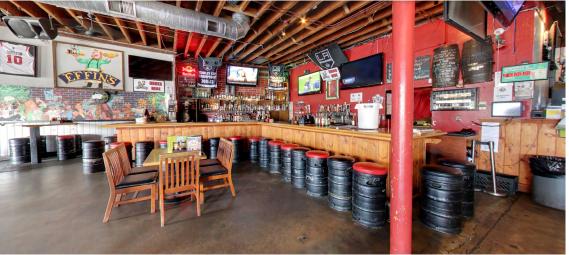

### 6164 EL CAJON BLVD, SAN DIEGO, CA 92115

Restaurant Building For Lease | Former Location of Effin's Pub & Grill

**Size:** Approx. 5,470 SF + Patio

- » Asking Rental Rate: Negotiable
- » NNN's: \$0.26/PSF/NNN
- » ABC License: ABC Type 47 Full Liquor License + ABC Type 77 Event Permit License Available for Purchase
- » Notes: Landlord shall provide Tenant Improvement Allowance to qualified Tenant.

## **PROPERTY HIGHLIGHTS**

Owner-User Restaurant/Bar/Venue Opportunity in the College Area

On the corner of 62nd St and El Cajon Blvd near College Ave

20 minutes to Mission Beach via Interstate 8

1 Mile to San Diego State University (SDSU). SDSU was ranked 16th on Forbes' 2023 rankings of the Top 25 Public Colleges and No. 43 in the magazine's annual list of top 500 colleges.