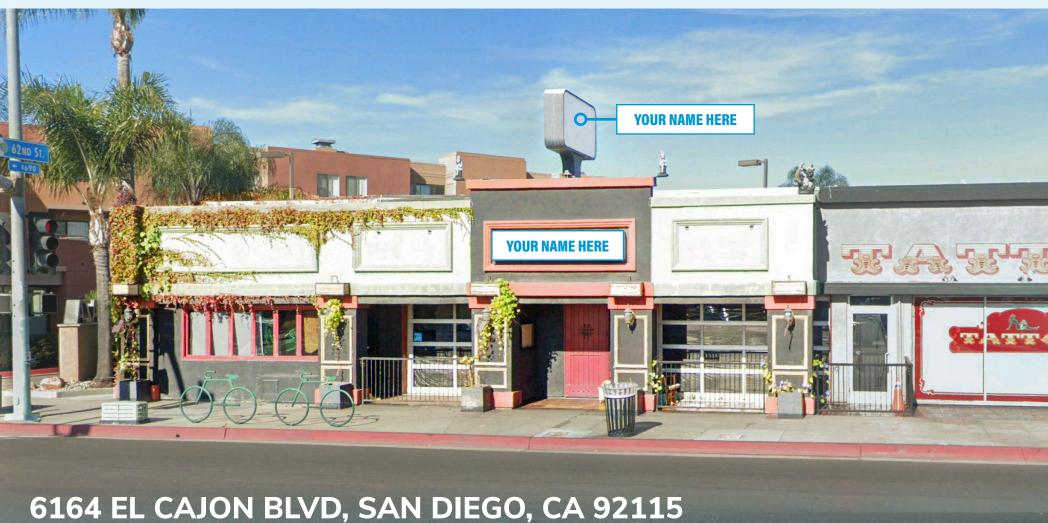

### 6164 EL CAJON BLVD, SAN DIEGO, CA 92115

Restaurant Building For Lease | Former Location of Effin's Pub & Grill

**Size:** Approx. 5,470 SF + Patio

- » Asking Rental Rate: Negotiable
- » NNN's: \$0.26/PSF/NNN
- » ABC License: ABC Type 47 Full Liquor License + ABC Type 77 Event Permit License Available for Purchase
- » Notes: Landlord shall provide Tenant Improvement Allowance to qualified Tenant.

# 6164 EL CAJON BLVD, SAN DIEGO, CA 92115