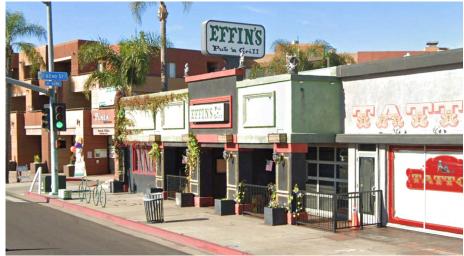

### 6164 EL CAJON BLVD, SAN DIEGO, CA 92115

Restaurant Building For Lease | Former Location of Effin's Pub & Grill

**Size:** Approx. 5,470 SF + Patio

- » Asking Rental Rate: Negotiable
- » NNN's: \$0.26/PSF/NNN
- » ABC License: ABC Type 47 Full Liquor License + ABC Type 77 Event Permit License Available for Purchase
- » Notes: Landlord shall provide Tenant Improvement Allowance to qualified Tenant.

## **PROPERTY HIGHLIGHTS**

Owner-User Restaurant/Bar/Venue Opportunity in the College Area

On the corner of 62nd St and El Cajon Blvd near College Ave

20 minutes to Mission Beach via Interstate 8

1 Mile to San Diego State University (SDSU). SDSU was ranked 16th on Forbes' 2023 rankings of the Top 25 Public Colleges and No. 43 in the magazine's annual list of top 500 colleges.