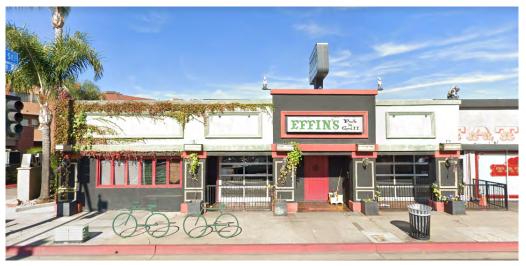

### 6164 EL CAJON BLVD, SAN DIEGO, CA 92115

Restaurant Building For Lease | Former Location of Effin's Pub & Grill

**Size:** Approx. 5,470 SF + Patio

- » Asking Rental Rate: Negotiable
- » NNN's: \$0.26/PSF/NNN
- » ABC License: ABC Type 47 Full Liquor License + ABC Type 77 Event Permit License Available for Purchase
- » Notes: Landlord shall provide Tenant Improvement Allowance to qualified Tenant.