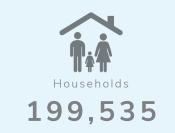

# DEMOGRAPHICS (2023)

WITHIN 5 MILES

# **EL CAJON, SAN DIEGO, CA**

Total Employees

142,385

FOR LEASE: 5,470 SF + PATIO