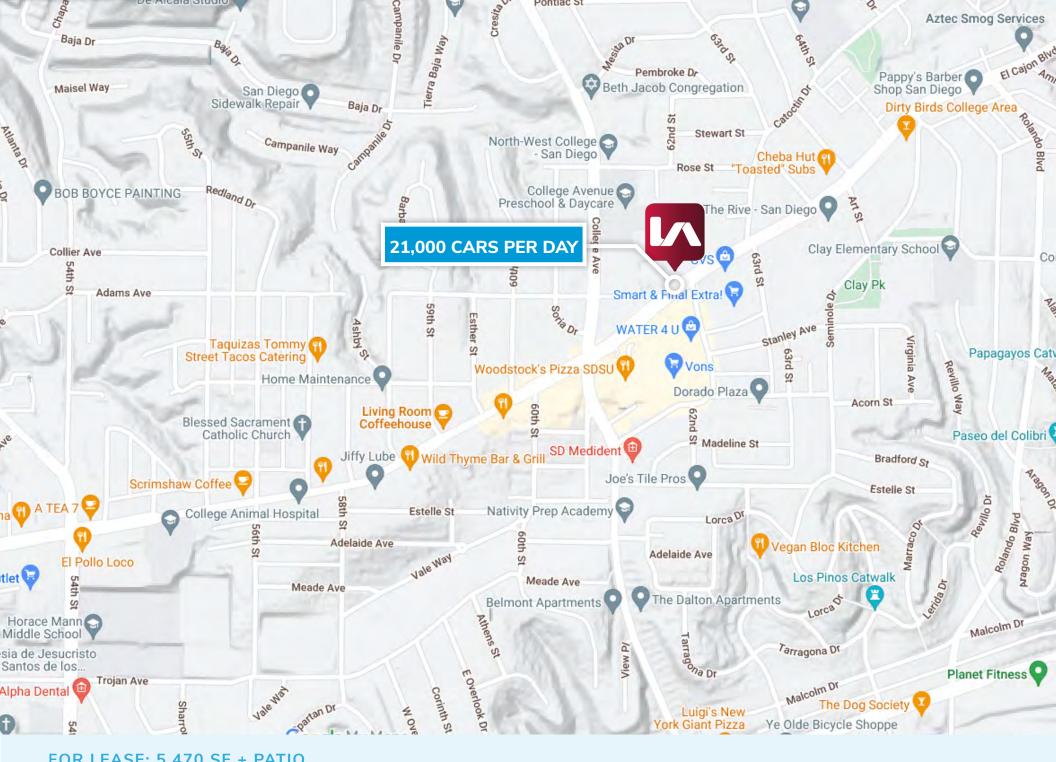

## **PROPERTY HIGHLIGHTS**

Owner-User Restaurant/Bar/Venue Opportunity in the College Area

On the corner of 62nd St and El Cajon Blvd near College Ave

20 minutes to Mission Beach via Interstate 8

1 Mile to San Diego State University (SDSU). SDSU was ranked 16th on Forbes' 2023 rankings of the Top 25 Public Colleges and No. 43 in the magazine's annual list of top 500 colleges.