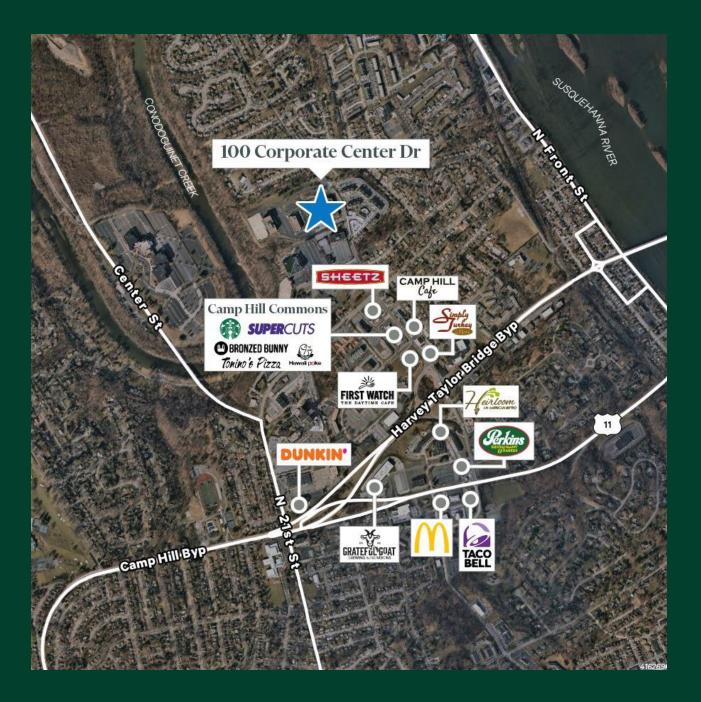

#### **FEATURES**

- + Approximately 21,000 SF available on second floor
- Ability to lease entire floor or demise floor into multiple, smaller spaces
- + Centrally located minutes from
  Downtown Harrisburg, Camp Hill
  Borough and Mechanicsburg
- Highly sought after Corporate
  Office Park located within
  walking distance of Camp Hill
  Commons