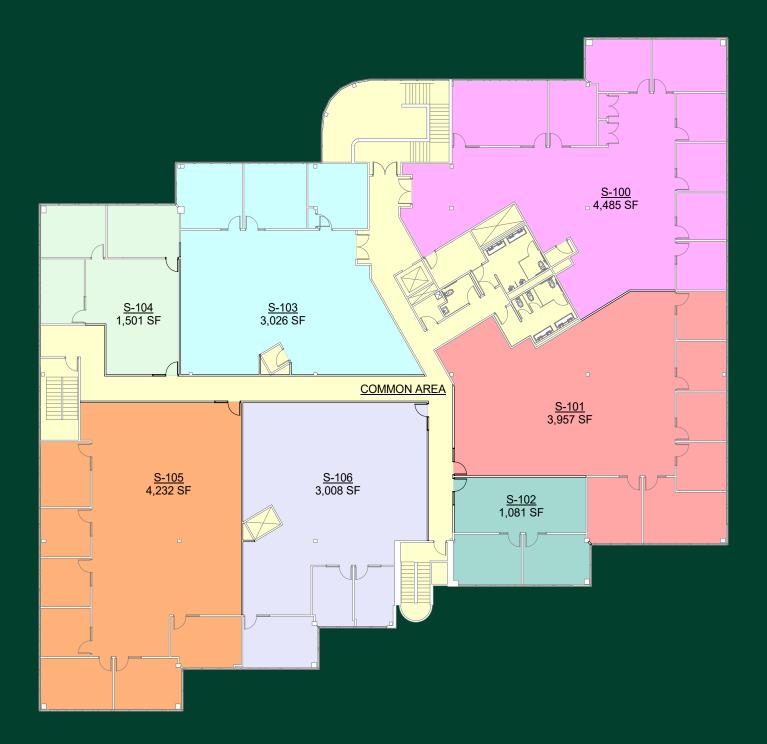

#### VARIOUS SUITE SIZES ACHEIVABLE ON FLOOR 2

SUITE 200: ± 4,734 RSF

SUITE 201: ± 6,015 RSF

SUITE 202: ± 4,356 RSF

SUITE 203: ± 5,962 RSF

SUITE 200 OPTION 2: ± 16,308 RSF

CLICK HERE TO VIEW FLOOR PLANS

For Lease

#### Floor Plan Layout - 100 Corporate Center Drive

CBRE