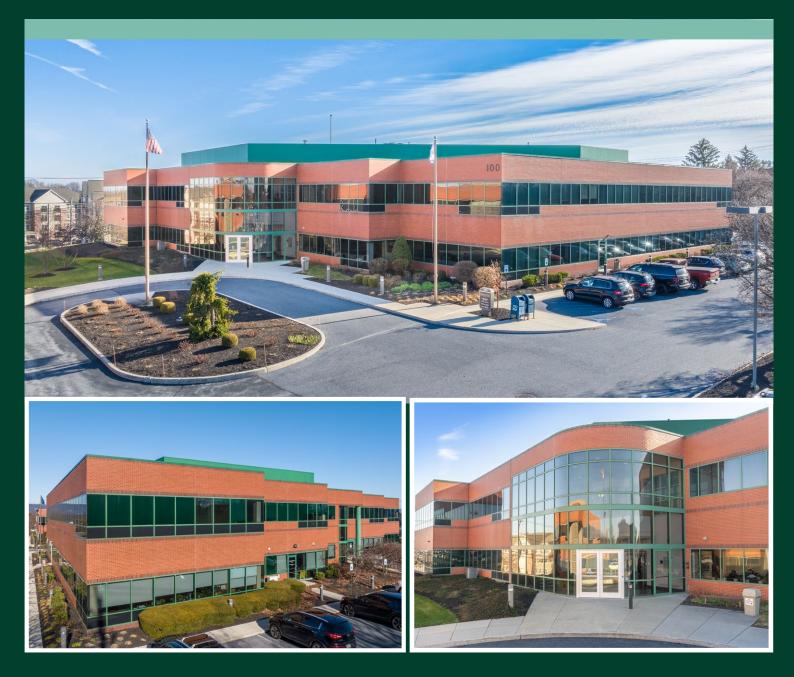

# 100 Corporate Center Drive

Camp Hill, Pennsylvania

New Availability in Top Office Park 41,800 SF Office Building Second Floor Availability

#### **100 Corporate Center Drive** Camp Hill, PA 17011

## For Lease

#### **FEATURES**

- + Approximately 21,000 SF available on second floor
- Ability to lease entire floor or demise floor into multiple, smaller spaces
- + Centrally located minutes from
  Downtown Harrisburg, Camp Hill
  Borough and Mechanicsburg
- Highly sought after Corporate
  Office Park located within
  walking distance of Camp Hill
  Commons