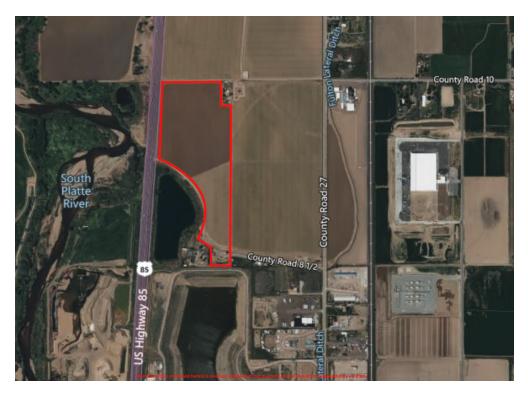

## PROPERTY DESCRIPTION

This approximately 45.36 acres parcel, currently leased as grow crop vegetable production, is located at State Highway 85 and Weld County Road 8 1/2 in Fort Lupton, Colorado. It includes the equivalent of a 800 gpm registered well. Gravel Mining Rights are included in the price of the sale. Property is adjacent to the City of Denver owned Marietta gravel.

Fort Lupton, Colorado is within close proximity to Greeley, Brighton, Denver, and Longmont. Property is situated near Halliburton and Legend Energy. Fort Lupton has expressed interest to annex per Seller. Comprehensive plans show parcel as "Mixed Use". To access property from CR 27, take a left on WCR 8 1/2 (dirt road with white house on corner) approximately ½ mile north of WCR 8.