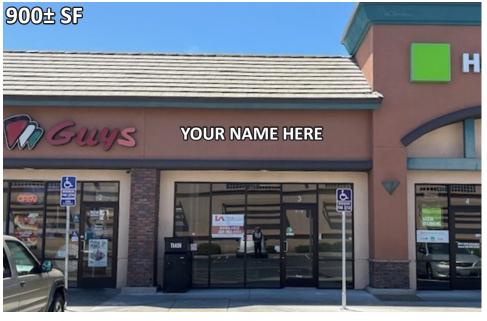

# SCENIC PLACE - 801 Oakdale Road, Modesto

| BUILDING A | TENANT               |
|------------|----------------------|
| A-1        | Prime Communications |
| A-2        | Pizza Guys           |
| A-3        | Vacant               |
| A-4        | H&R Block            |
| A-5        | Vacant               |