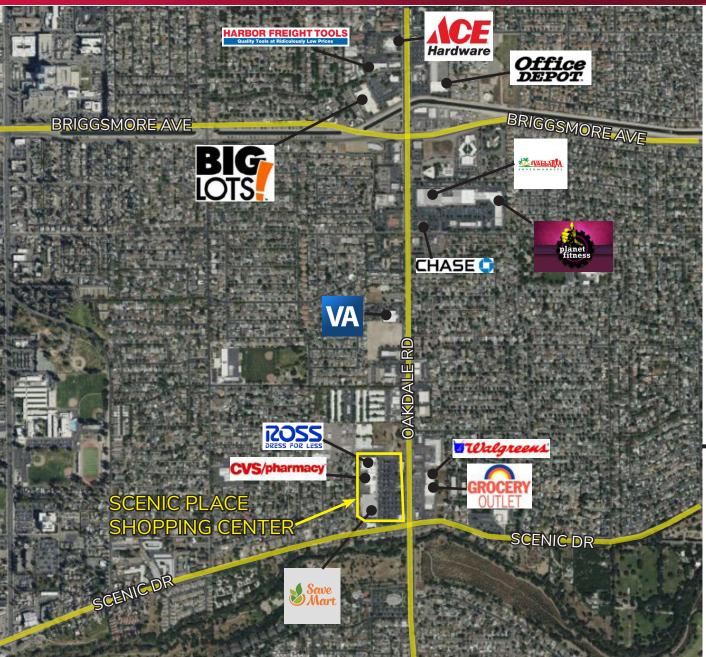

| BUILDING H | TENANT |  |
|------------|--------|--|
|            | Ross   |  |

| BUILDING I | TENANT    |  |
|------------|-----------|--|
|            | McDonalds |  |

801 OAKDALE ROAD | MODESTO, CA

Scenic Place has consistently been one of the dominant neighborhood shopping centers in East Modesto. At the high traffic intersection of Oakdale Road (25,338 cars ADT) and Scenic Drive (29,434 cars ADT). The project has historically fostered successful retailers and restaurants. The center offers a 360° residential trade area and is anchored by national and regional co-tenants including: SaveMart, Ross, CVS, McDonald's, El Pollo Loco, Panda Express and many other recognizable names!

### **TRAFFIC COUNTS:**

OAKDALE ROAD: 25,338 cars ADT

SCENIC DRIVE: 29,434 cars ADT

CONTACT

Christopher W. Sill

csill@lee-associates.com D 209.983.6837