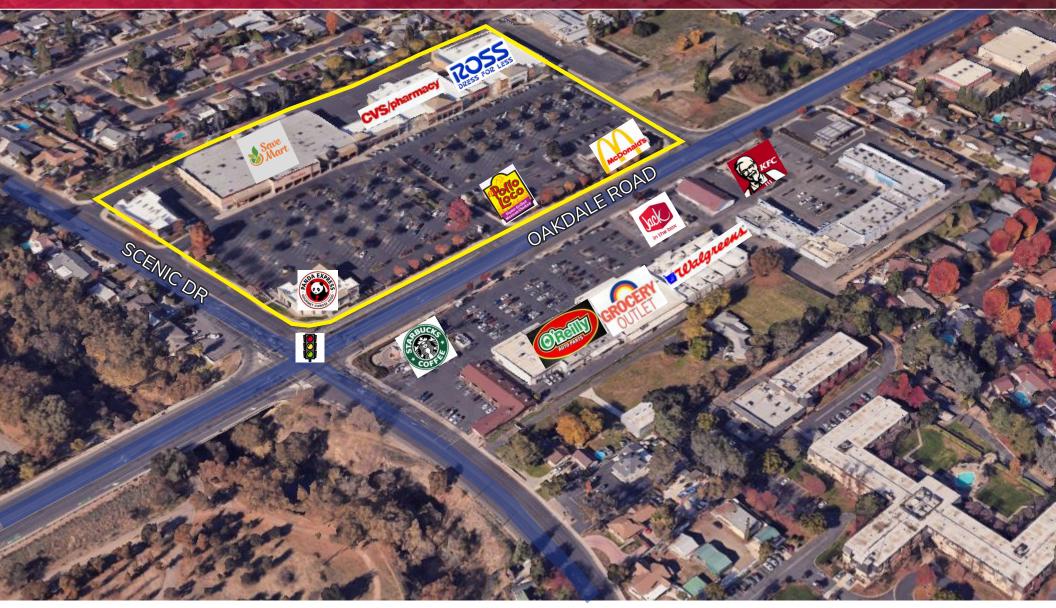

| BUILDING H | TENANT |  |
|------------|--------|--|
|            | Ross   |  |

| BUILDING I | TENANT    |  |
|------------|-----------|--|
|            | McDonalds |  |

801 OAKDALE ROAD | MODESTO, CA

Scenic Place has consistently been one of the dominant neighborhood shopping centers in East Modesto. At the high traffic intersection of Oakdale Road (25,338 cars ADT) and Scenic Drive (29,434 cars ADT). The project has historically fostered successful retailers and restaurants. The center offers a 360° residential trade area and is anchored by national and regional co-tenants including: SaveMart, Ross, CVS, McDonald's, El Pollo Loco, Panda Express and many other recognizable names!