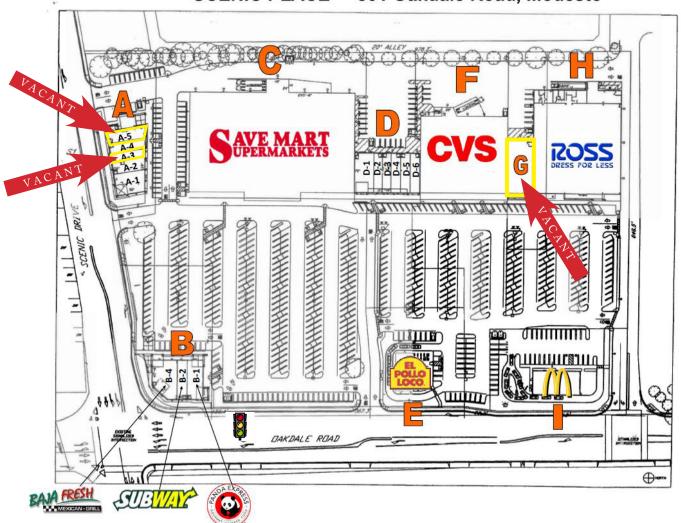

#### SITE PLAN

# SCENIC PLACE - 801 Oakdale Road, Modesto

| BUILDING A | TENANT               |
|------------|----------------------|
| A-1        | Prime Communications |
| A-2        | Pizza Guys           |
| A-3        | Vacant               |
| A-4        | H&R Block            |
| A-5        | Vacant               |

| BUILDING B | TENANT        |
|------------|---------------|
| B-1        | Panda Express |
| B-2        | Subway        |
| B-4        | Baja Fresh    |

| BUILDING C   | OCCUPANT  |  |
|--------------|-----------|--|
| Parcel Owner | Save Mart |  |

| BUILDING D | TENANT              |
|------------|---------------------|
| D-1        | T-Mobile            |
| D-2        | Fancy Nails         |
| D-3        | Game Stop           |
| D-4        | Hair Masters        |
| D-5        | Kung Fu Tea         |
| D-6        | Sally Beauty Supply |

| BUILDING E | TENANT        |
|------------|---------------|
| 11.2       | El Pollo Loco |

| BUILDING F | TENANT |
|------------|--------|
|            | cvs    |

| BUILDING G | TENANT |
|------------|--------|
|            | Vacant |

| BUILDING H | TENANT |  |
|------------|--------|--|
|            | Ross   |  |

| BUILDING I | TENANT    |  |
|------------|-----------|--|
|            | McDonalds |  |

801 OAKDALE ROAD | MODESTO, CA

Scenic Place has consistently been one of the dominant neighborhood shopping centers in East Modesto. At the high traffic intersection of Oakdale Road (25,338 cars ADT) and Scenic Drive (29,434 cars ADT). The project has historically fostered successful retailers and restaurants. The center offers a 360° residential trade area and is anchored by national and regional co-tenants including: SaveMart, Ross, CVS, McDonald's, El Pollo Loco, Panda Express and many other recognizable names!