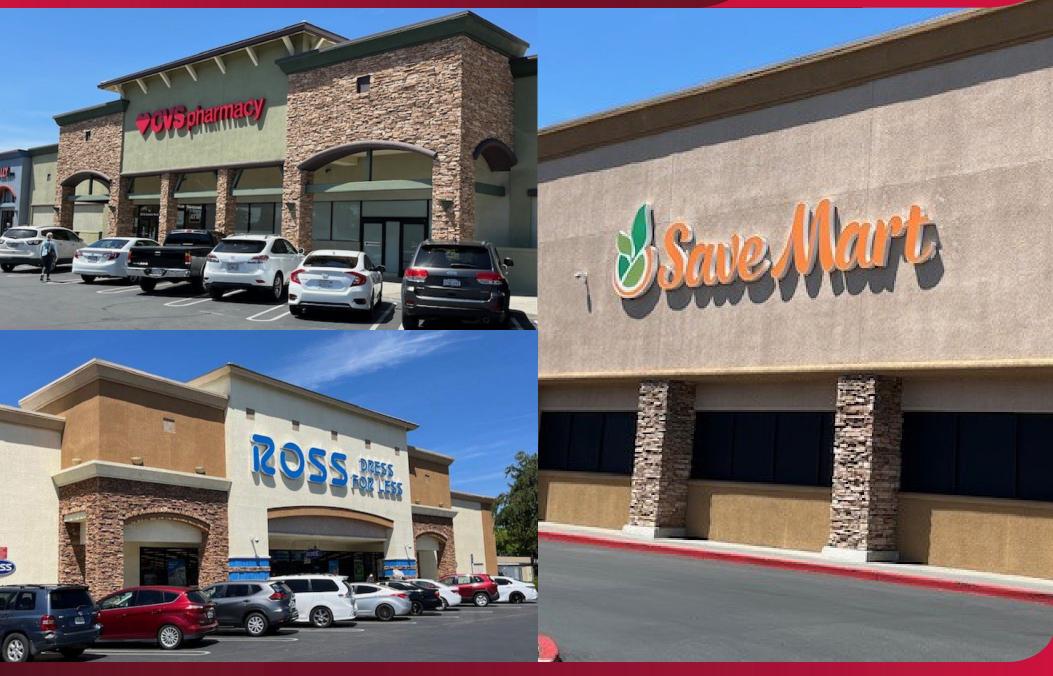

### **NATIONAL CO-TENANTS:**

| BUILDING H | TENANT |  |
|------------|--------|--|
|            | Ross   |  |

| BUILDING I | TENANT    |  |
|------------|-----------|--|
|            | McDonalds |  |

801 OAKDALE ROAD | MODESTO, CA

Scenic Place has consistently been one of the dominant neighborhood shopping centers in East Modesto. At the high traffic intersection of Oakdale Road (25,338 cars ADT) and Scenic Drive (29,434 cars ADT). The project has historically fostered successful retailers and restaurants. The center offers a 360° residential trade area and is anchored by national and regional co-tenants including: SaveMart, Ross, CVS, McDonald's, El Pollo Loco, Panda Express and many other recognizable names!

| BUILDING B | TENANT        |
|------------|---------------|
| B-1        | Panda Express |
| B-2        | Subway        |
| B-4        | Baja Fresh    |

| BUILDING C   | OCCUPANT  |  |
|--------------|-----------|--|
| Parcel Owner | Save Mart |  |