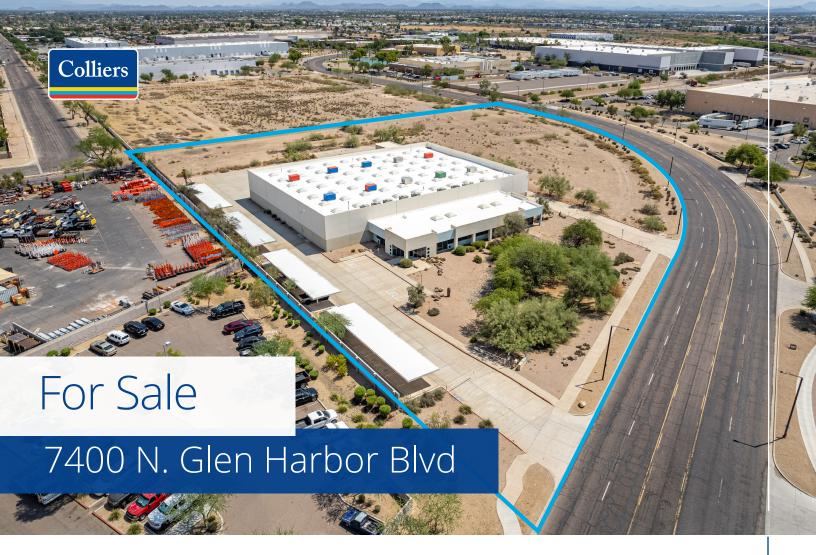

# Freestanding Building on a 6.46 AC Lot in Glendale, AZ

> Building Size: ±37,540 SF

> Lot Size: 6.46 Acres (±281,228 SF)

- > ±5,940 SF office
- > 24' clear height
- > Three (3) grade-level loading doors
- > Evaporative cooled warehouse
- > Concrete truck court and parking
- > Thirty-two (32) covered parking spaces
- > Outdoor storage
- > 1,600 amps, 277/480V power (expandable)
- > Natural gas
- > I-1 zoning, City of Glendale