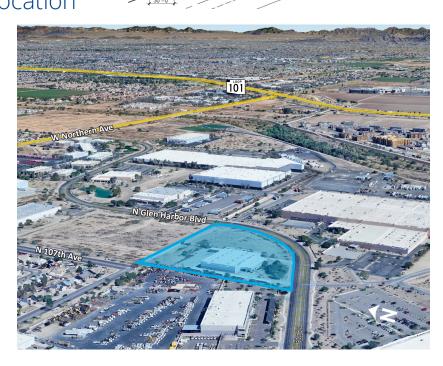

# Freestanding Building on a 6.46 AC Lot in Glendale, AZ

> Building Size: ±37,540 SF

> Lot Size: 6.46 Acres (±281,228 SF)

- > ±5,940 SF office
- > 24' clear height
- > Three (3) grade-level loading doors
- > Evaporative cooled warehouse
- > Concrete truck court and parking
- > Thirty-two (32) covered parking spaces
- > Outdoor storage
- > 1,600 amps, 277/480V power (expandable)
- > Natural gas
- > I-1 zoning, City of Glendale