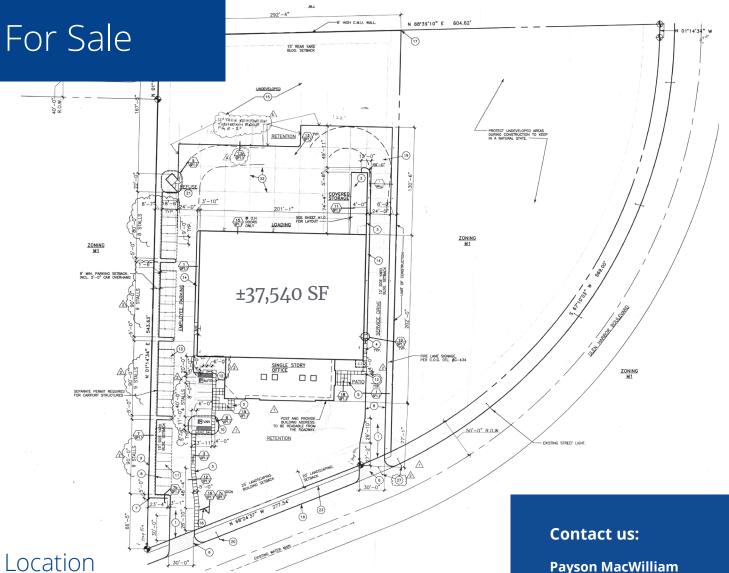

# Freestanding Building on a 6.46 AC Lot in Glendale, AZ

> Building Size: ±37,540 SF

> Lot Size: 6.46 Acres (±281,228 SF)

- > ±5,940 SF office
- > 24' clear height
- > Three (3) grade-level loading doors
- > Evaporative cooled warehouse
- > Concrete truck court and parking
- > Thirty-two (32) covered parking spaces
- > Outdoor storage
- > 1,600 amps, 277/480V power (expandable)
- > Natural gas
- > I-1 zoning, City of Glendale