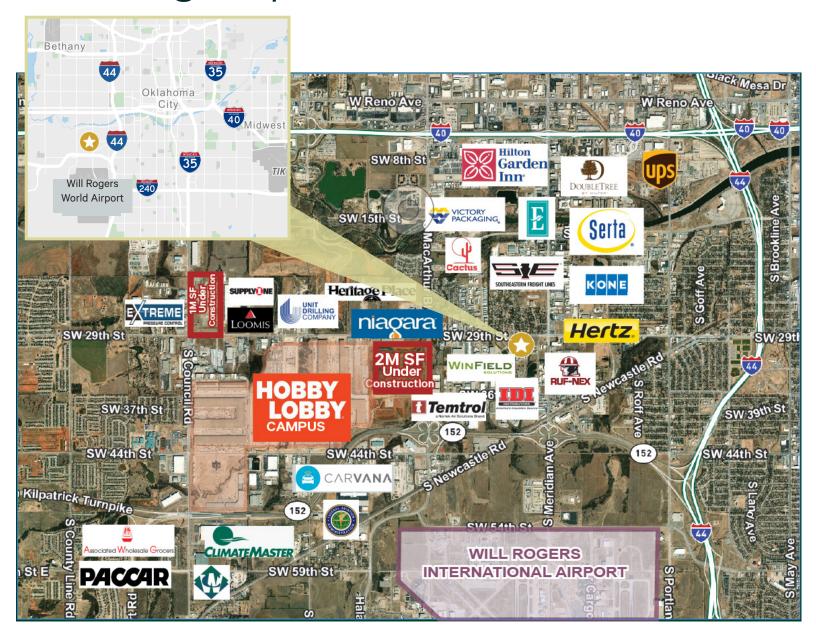

g Spaces
- + Office Includes: (3) Private Offices, Open Office Area, (2) Restrooms, Breakroom, and Janitorial/Storage Closet

- + Clear Span Warehouse Includes: Storage Closet, (2) Restrooms, and Gas-Space Heating
- + LED High Bay Lighting
- + Clear Height: 16'
- + (1) 20'x14' Grade Level Door (1) 12'x14' Grade Level Door
- + Power: (2) 400-Amp Boxes, 480/208/120V, 3-phase
- + Approximately 2.5 miles north of Will Rogers World Airport, 2 miles south of I-40, & 2 miles west of I-44
- + Near the Intersection of SW 29th & Meridian, a major industrial and commercial thoroughfare in Oklahoma City
- + Located in one of the premier industrial parks, Lakeside Business Park; resides in the SW submarket, the most dense in the OKC market



# **Photos**













# **SPECS**



### Vicinity Map.



### **Contact Us**

#### Randy Lacey. SIOR

Senior Vice President +1 405 607 6062 randy.lacey@cbre.com

#### Chris Zach, CPA

Senior Associate +1 405 607 6313 chris.zach@cbre.com

© 2024 CBRE, Inc. All rights reserved. This information has been obtained from sources believed reliable, but has not been verified for accuracy or completeness. You should conduct a careful, independent investigation of the property and verify all information. Any reliance on this information is solely at your own risk. CBRE and the CBRE logo are service marks of CBRE, Inc. All other marks displayed on this document are the property of their respective owners, and the use of such logos does not imply any affiliation with or endorsement of CBRE. Photos herein are the property of their respective owners. Use of