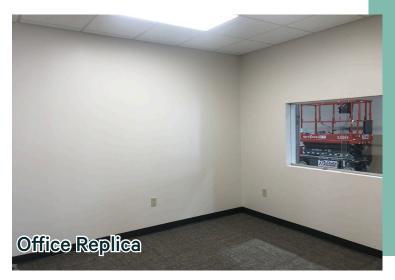

sh Button Entry Lock
- + (18) Parking Spaces
- + Office Includes: (3) Private Offices, Open Office Area, (2) Restrooms, Breakroom, and Janitorial/Storage Closet

- + Clear Span Warehouse Includes: Storage Closet, (2) Restrooms, and Gas-Space Heating
- + LED High Bay Lighting
- + Clear Height: 16'
- + (1) 20'x14' Grade Level Door (1) 12'x14' Grade Level Door
- + Power: (2) 400-Amp Boxes, 480/208/120V, 3-phase
- + Approximately 2.5 miles north of Will Rogers World Airport, 2 miles south of I-40, & 2 miles west of I-44
- + Near the Intersection of SW 29th & Meridian, a major industrial and commercial thoroughfare in Oklahoma City
- + Located in one of the premier industrial parks, Lakeside Business Park; resides in the SW submarket, the most dense in the OKC market



# **Photos**













# **SPECS**



### Vicinity Map.



### **Contact Us**

#### Randy Lacey. SIOR

Senior Vice President +1 405 607 6062 randy.lacey@cbre.com

#### Chris Zach, CPA

Senior Associate +1 405 607 6313 chris.zach@cbre.com

© 2024 CBRE, Inc. All rights reserved. This information has been obtained from sources believed reliable, but has not been verified for accuracy or completeness. You should conduct a careful, independent investigation of the property and verify all information. Any reliance on this information is solely at your own risk. CBRE and the CBRE logo are service marks of CBRE, Inc. All other marks displayed on this document are the property of their respective owners, and the use of such logos does not imply any affiliation with or endorsement of CBRE. Photos herein are the property