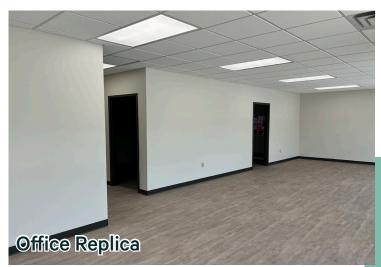

d Push Button Entry Lock
- + (18) Parking Spaces
- + Office Includes: (3) Private Offices, Open Office Area, (2) Restrooms, Breakroom, and Janitorial/Storage Closet

- + Clear Span Warehouse Includes: Storage Closet, (2) Restrooms, and Gas-Space Heating
- + LED High Bay Lighting
- + Clear Height: 16'
- + (1) 20'x14' Grade Level Door (1) 12'x14' Grade Level Door
- + Power: (2) 400-Amp Boxes, 480/208/120V, 3-phase
- + Approximately 2.5 miles north of Will Rogers World Airport, 2 miles south of I-40, & 2 miles west of I-44
- + Near the Intersection of SW 29th & Meridian, a major industrial and commercial thoroughfare in Oklahoma City
- + Located in one of the premier industrial parks, Lakeside Business Park; resides in the SW submarket, the most dense in the OKC market



# **Photos**













# **SPECS**



### Vicinity Map.



### **Contact Us**

#### Randy Lacey. SIOR

Senior Vice President +1 405 607 6062 randy.lacey@cbre.com

#### Chris Zach, CPA

Senior Associate +1 405 607 6313 chris.zach@cbre.com

© 2024 CBRE, Inc. All rights reserved. This information has been obtained from sources believed reliable, but has not been verified for accuracy or completeness. You should conduct a careful, independent investigation of the property and verify all information. Any reliance on this information is solely at your own risk. CBRE and the CBRE logo are service marks of CBRE, Inc. All other marks displayed on this document are the property of their respective owners, and the use of such logos does not imply any affiliation with or endorsement of CBRE. Photos herein are the prop