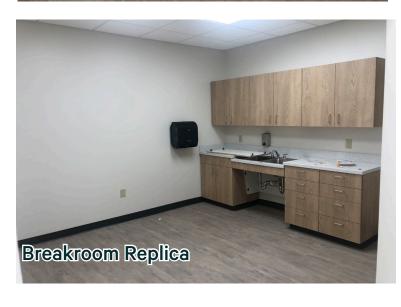

Push Button Entry Lock
- + (18) Parking Spaces
- + Office Includes: (3) Private Offices, Open Office Area, (2) Restrooms, Breakroom, and Janitorial/Storage Closet

- + Clear Span Warehouse Includes: Storage Closet, (2) Restrooms, and Gas-Space Heating
- + LED High Bay Lighting
- + Clear Height: 16'
- + (1) 20'x14' Grade Level Door (1) 12'x14' Grade Level Door
- + Power: (2) 400-Amp Boxes, 480/208/120V, 3-phase
- + Approximately 2.5 miles north of Will Rogers World Airport, 2 miles south of I-40, & 2 miles west of I-44
- + Near the Intersection of SW 29th & Meridian, a major industrial and commercial thoroughfare in Oklahoma City
- + Located in one of the premier industrial parks, Lakeside Business Park; resides in the SW submarket, the most dense in the OKC market



# **Photos**













# **SPECS**



### Vicinity Map.



### **Contact Us**

#### Randy Lacey. SIOR

Senior Vice President +1 405 607 6062 randy.lacey@cbre.com

#### Chris Zach, CPA

Senior Associate +1 405 607 6313 chris.zach@cbre.com

© 2024 CBRE, Inc. All rights reserved. This information has been obtained from sources believed reliable, but has not been verified for accuracy or completeness. You should conduct a careful, independent investigation of the property and verify all information. Any reliance on this information is solely at your own risk. CBRE and the CBRE logo are service marks of CBRE, Inc. All other marks displayed on this document are the property of their respective owners, and the use of such logos does not imply any affiliation with or endorsement of CBRE. Photos herein are the proper