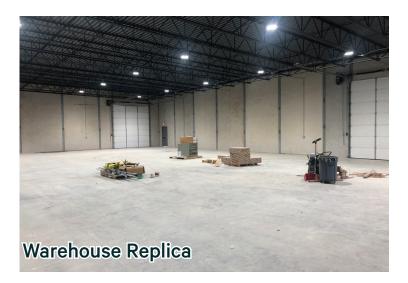

- + Clear Span Warehouse Includes: Storage Closet, (2) Restrooms, and Gas-Space Heating
- + LED High Bay Lighting
- + Clear Height: 16'
- + (1) 20'x14' Grade Level Door (1) 12'x14' Grade Level Door
- + Power: (2) 400-Amp Boxes, 480/208/120V, 3-phase
- + Approximately 2.5 miles north of Will Rogers World Airport, 2 miles south of I-40, & 2 miles west of I-44
- + Near the Intersection of SW 29th & Meridian, a major industrial and commercial thoroughfare in Oklahoma City
- + Located in one of the premier industrial parks, Lakeside Business Park; resides in the SW submarket, the most dense in the OKC market