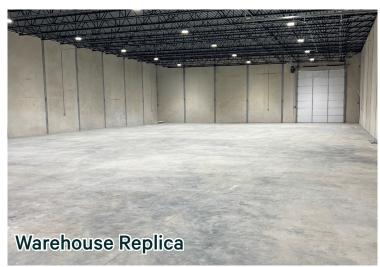

- + Clear Span Warehouse Includes: Storage Closet, (2) Restrooms, and Gas-Space Heating
- + LED High Bay Lighting
- + Clear Height: 16'
- + (1) 20'x14' Grade Level Door (1) 12'x14' Grade Level Door
- + Power: (2) 400-Amp Boxes, 480/208/120V, 3-phase
- + Approximately 2.5 miles north of Will Rogers World Airport, 2 miles south of I-40, & 2 miles west of I-44
- + Near the Intersection of SW 29th & Meridian, a major industrial and commercial thoroughfare in Oklahoma City
- + Located in one of the premier industrial parks, Lakeside Business Park; resides in the SW submarket, the most dense in the OKC market