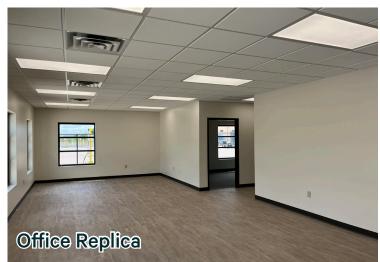

#### **Property Highlights**

- + 8,400± Total Square Feet
  - 1.873 ± SF Office
- + 1.15± Acre Lot
- + Fenced, Graveled, & Compacted Yard; Paved Parking and Building Apron
- + I-2 Zoning (Moderate Industrial)
- + 6" Reinforced Concrete Slab
- + Security System and Push Button Entry Lock
- + (18) Parking Spaces
- + Office Includes: (3) Private Offices, Open Office Area, (2) Restrooms, Breakroom, and Janitorial/Storage Closet