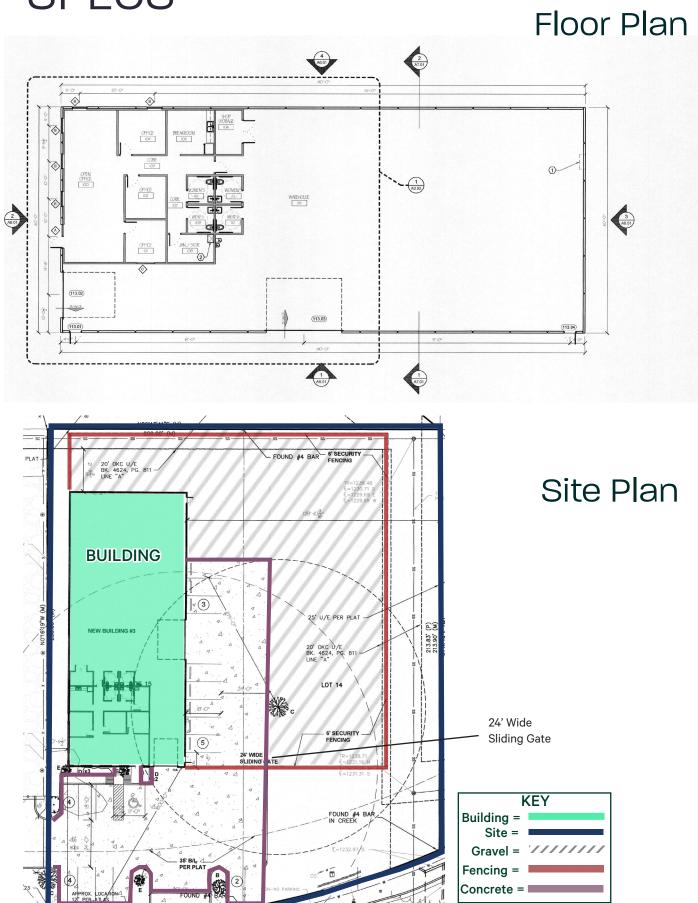

# **SPECS**

#### **Property Highlights**

- + 8,400± Total Square Feet
  - 1.873 ± SF Office
- + 1.15± Acre Lot
- + Fenced, Graveled, & Compacted Yard; Paved Parking and Building Apron
- + I-2 Zoning (Moderate Industrial)
- + 6" Reinforced Concrete Slab
- + Security System and Push Button Entry Lock
- + (18) Parking Spaces
- + Office Includes: (3) Private Offices, Open Office Area, (2) Restrooms, Breakroom, and Janitorial/Storage Closet

- + Clear Span Warehouse Includes: Storage Closet, (2) Restrooms, and Gas-Space Heating
- + LED High Bay Lighting
- + Clear Height: 16'
- + (1) 20'x14' Grade Level Door (1) 12'x14' Grade Level Door
- + Power: (2) 400-Amp Boxes, 480/208/120V, 3-phase
- + Approximately 2.5 miles north of Will Rogers World Airport, 2 miles south of I-40, & 2 miles west of I-44
- + Near the Intersection of SW 29th & Meridian, a major industrial and commercial thoroughfare in Oklahoma City
- + Located in one of the premier industrial parks, Lakeside Business Park; resides in the SW submarket, the most dense in the OKC market