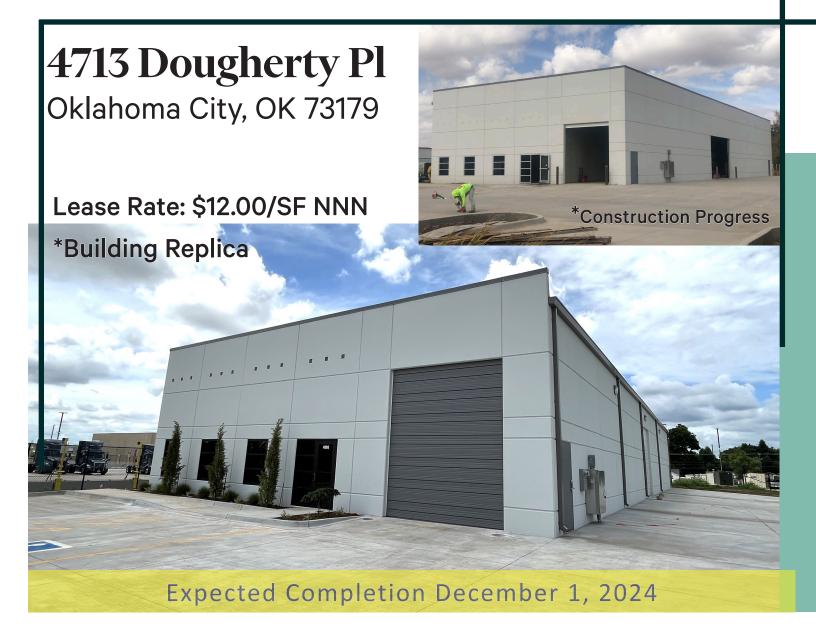

#### **Property Highlights**

- + 8,400± Total Square Feet
  - 1.873 ± SF Office
- + 1.15± Acre Lot
- + Fenced, Graveled, & Compacted Yard; Paved Parking and Building Apron
- + I-2 Zoning (Moderate Industrial)
- + 6" Reinforced Concrete Slab
- + Security System and Push Button Entry Lock
- + (18) Parking Spaces
- + Office Includes: (3) Private Offices, Open Office Area, (2) Restrooms, Breakroom, and Janitorial/Storage Closet

- + Clear Span Warehouse Includes: Storage Closet, (2) Restrooms, and Gas-Space Heating
- + LED High Bay Lighting
- + Clear Height: 16'
- + (1) 20'x14' Grade Level Door (1) 12'x14' Grade Level Door
- + Power: (2) 400-Amp Boxes, 480/208/120V, 3-phase
- + Approximately 2.5 miles north of Will Rogers World Airport, 2 miles south of I-40, & 2 miles west of I-44
- + Near the Intersection of SW 29th & Meridian, a major industrial and commercial thoroughfare in Oklahoma City
- + Located in one of the premier industrial parks, Lakeside Business Park; resides in the SW submarket, the most dense in the OKC market