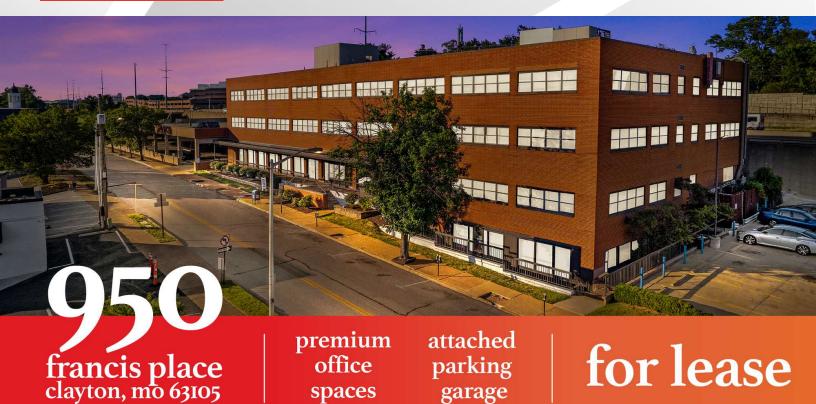

## **OFFERING SUMMARY**

| Lease Rate:    | \$12.00 - 22.00 SF/yr (Full<br>Service) |
|----------------|-----------------------------------------|
| Available SF:  | 954 - 3,243 SF                          |
| Building Size: | 61,200 SF                               |

### **LEASE INFORMATION**

| Lease Type:  | Full Service   | Lease Term: | Negotiable              |
|--------------|----------------|-------------|-------------------------|
| Total Space: | 954 - 3,243 SF | Lease Rate: | \$12.00 - \$22.00 SF/yr |