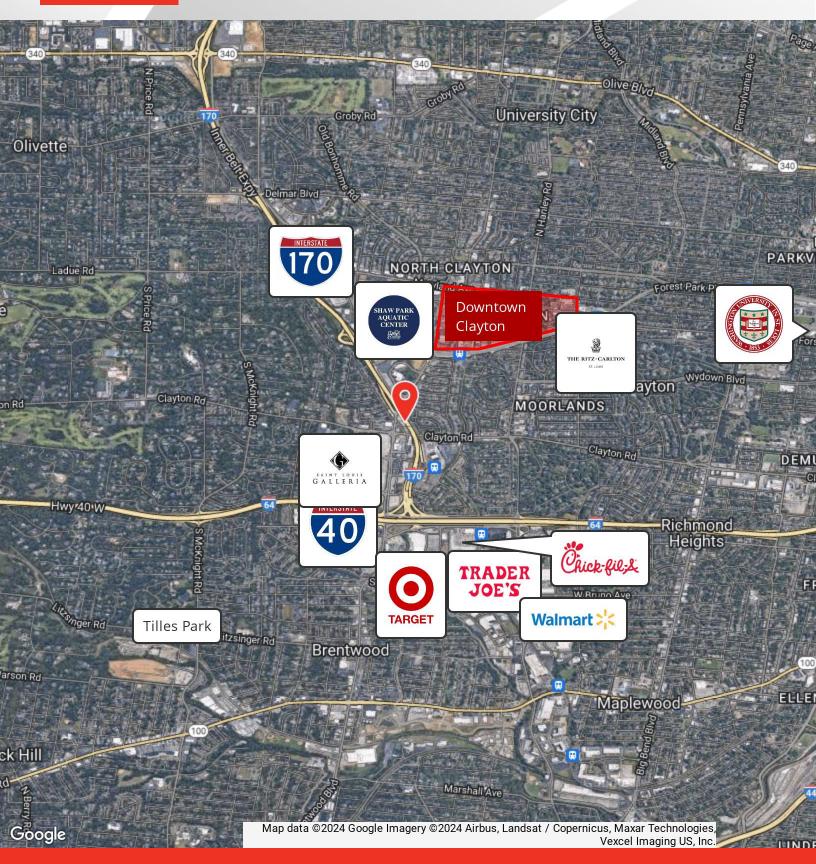

#### PROPERTY HIGHLIGHTS

- Several spaces available for lease w/ different levels of finishes
- Incredible location in Clayton
- Easy access to 170 and Highway 40
- Ample parking 3.3/1000 Parking garage
- Secured access to the building
- Charter Fiber to the building
- Possibility for signage pending approval through City of
- · All adjacent spaces on a floor could be combined to accommodate larger tenants

# **ADDITIONAL PHOTOS**

SALIENTREALTYGROUP.COM

314.451.71 TMCCARTHY@SALIENTREALTYGROUP.CO SENIOR ASSOCIAT 314.451.7471 GLAFSER@SALIENTREALTYGROUP.COM PRESIDENT & DESIGNATED BROKER 618.567.8346 ANDERSON@SALIENTREALTYGROUP.COM ASSOCIATE LOCATION MAP 950 FRANCIS PLACE