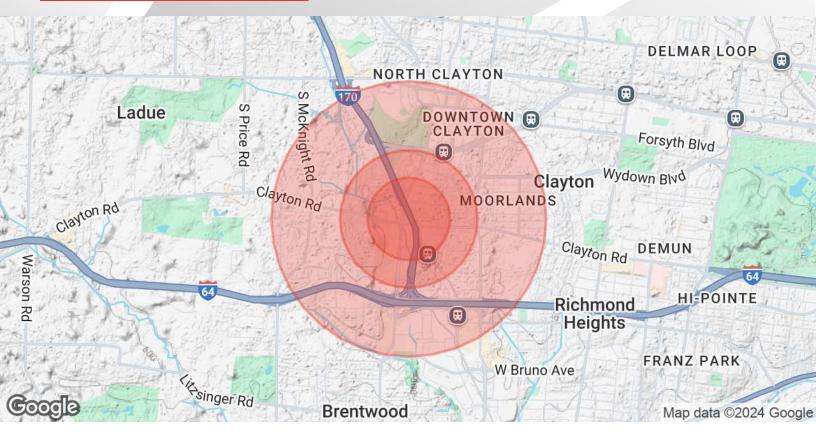

| POPULATION           | 0.3 MILES | 0.5 MILES | 1 MILE    |
|----------------------|-----------|-----------|-----------|
| Total Population     | 714       | 3,116     | 13,926    |
| Average Age          | 44        | 43        | 42        |
| Average Age (Male)   | 42        | 42        | 41        |
| Average Age (Female) | 46        | 45        | 43        |
| HOUSEHOLDS & INCOME  | 0.3 MILES | 0.5 MILES | 1 MILE    |
| Total Households     | 332       | 1,405     | 6,554     |
| # of Persons per HH  | 2.2       | 2.2       | 2.1       |
| Average HH Income    | \$177,223 | \$189,705 | \$180,970 |
| Average House Value  | \$865,264 | \$879,705 | \$822,119 |

Demographics data derived from AlphaMap

SALIENTREALTYGROUP.COM