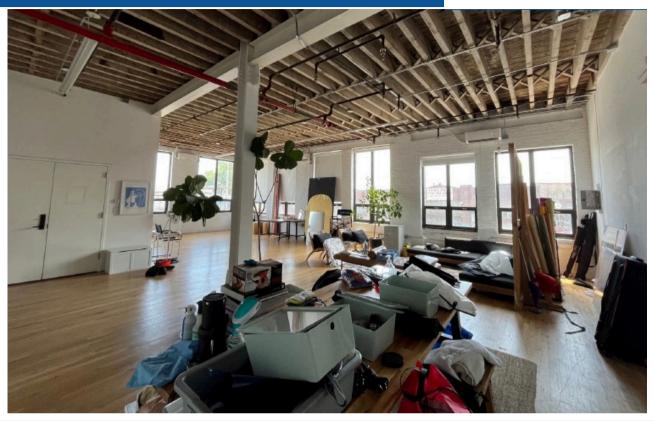

## 349 Scholes Street Brooklyn, NY 11206

Kalmon Dolgin Affiliates exclusively presents industrial, office, and creative space for lease. Located in East Williamsburg, Brooklyn. Light manufacturing, storage, and most uses considered!

#### 2,700 Sq Ft Suite Available February 1, 2025

# Suite features: Roll up gate Parking lot Heating/Ac unit Near 3 L train stops