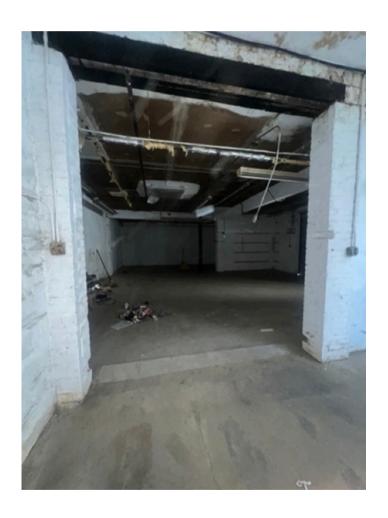

sively presents industrial, office, and creative space for lease. Located in East Williamsburg, Brooklyn. Light manufacturing, storage, and most uses considered!



#### AVAILABLE SPACE

- #202: 2000 RSF- \$2000 per month
- #201: 1500 RSF \$5,500 per month
- #307: 667 RSF \$2000 per month
- #311: 269 RSF \$1250 per month
- #312: 265 RSF \$1400 per month
- #313: 213 RSF \$1250 per month

For more information, please contact:

Andrew Hibbert Office: 347-390-1135 Cell: 917-573-7631 Ahibbert@kalmondolgin.com Grant Dolgin Office: 347-390-1166 Cell: 917-224-9734 Gdolgin@kalmondolgin.com



718.388.7700

WWW.KALMONDOLGIN.COM



349 Scholes Street Brooklyn, NY 11206

#### 2,700 Sq Ft Suite Available February 1, 2025

# Suite features: Roll up gate Parking lot Heating/Ac unit Near 3 L train stops



### **ADDITIONAL PHOTOS**