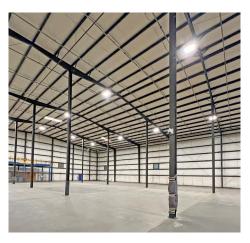

#### **PROPERTY FEATURES**

22,500± SF building

4.12± AC site

Zoned heavy industrial (IH)

Built: 2005

Steel frame construction

1,000± SF office

1 ramp

2 docks

35' clear height

1 AC gravel storage yard

45 surface parking spaces

Fenced

3.1 miles to FedEx World HQ

3.5 miles to BNSF Intermodal

3.8 miles to Memphis Int'l Airport