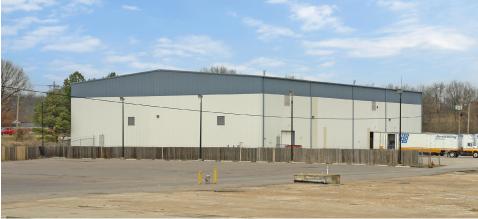

#### **PROPERTY FEATURES**

22,500± SF building

4.12± AC site

Zoned heavy industrial (IH)

Built: 2005

Steel frame construction

1,000± SF office

1 ramp