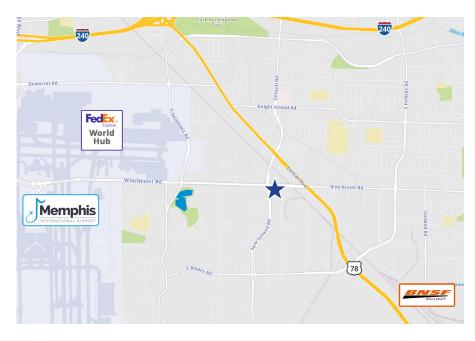

2 docks

35' clear height

1 AC gravel storage yard

45 surface parking spaces

Fenced

3.1 miles to FedEx World HQ

3.5 miles to BNSF Intermodal

3.8 miles to Memphis Int'l Airport

3.9 miles to Hwy. 78