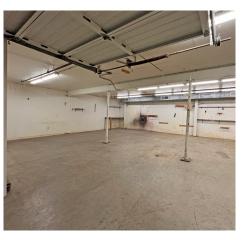

#### **PROPERTY FEATURES**

22,500± SF building

4.12± AC site

Zoned heavy industrial (IH)

Built: 2005

Steel frame construction

1,000± SF office

1 ramp

2 docks

35' clear height

1 AC gravel storage yard

45 surface parking spaces

Fenced

3.1 miles to FedEx World HQ

3.5 miles to BNSF Intermodal

3.8 miles to Memphis Int'l Airport