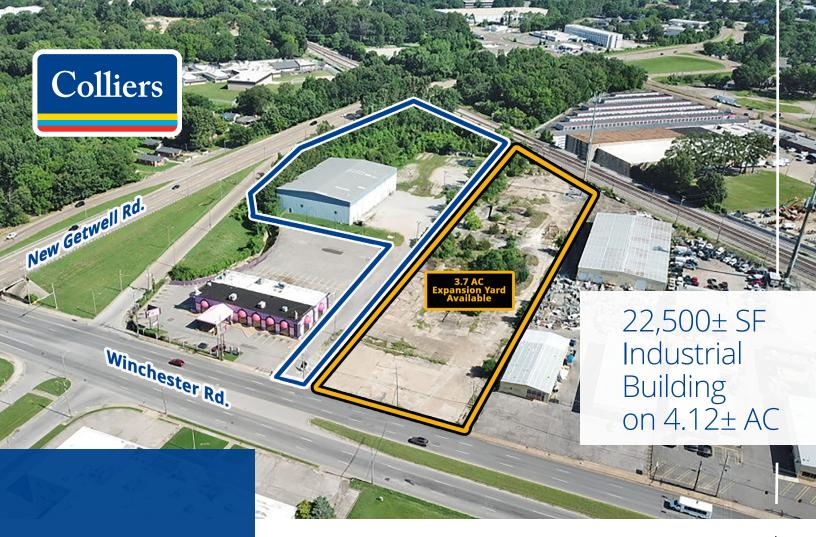

# 3924 Winchester Rd. Memphis, TN 38118

Copyright © 2024 Colliers International. Information herein has been obtained from sources deemed reliable, however its accuracy cannot be guaranteed. The user is required to conduct their own due diligence and verification.

#### **PROPERTY FEATURES**

22,500± SF building

4.12± AC site

Zoned heavy industrial (IH)

Built: 2005

Steel frame construction

1,000± SF office

1 ramp

2 docks

35' clear height

1 AC gravel storage yard

45 surface parking spaces

Fenced

3.1 miles to FedEx World HQ

3.5 miles to BNSF Intermodal

3.8 miles to Memphis Int'l Airport