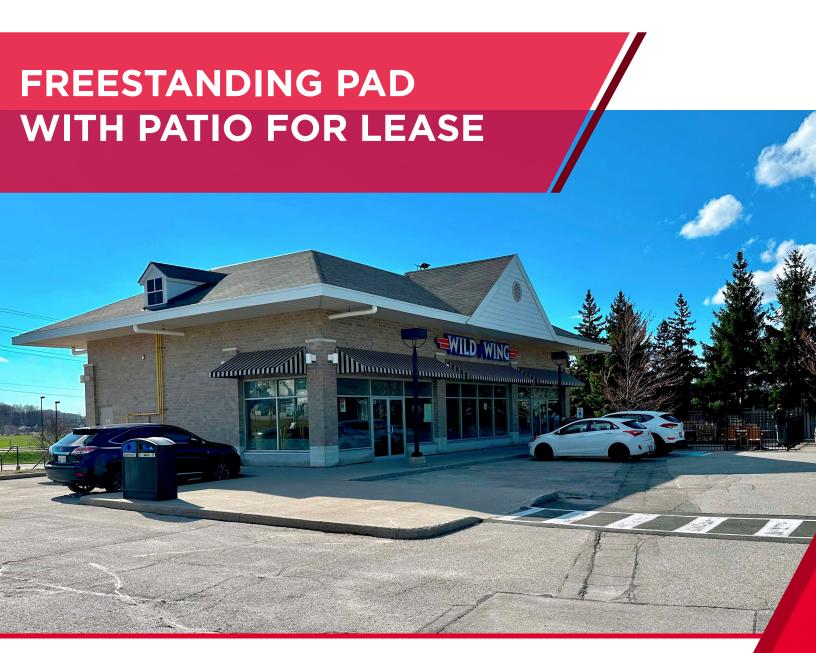

#### **PROPERTY FEATURES**

- Rare leasing opportunity within a grocery and pharmacy anchored shopping centre at Laurelwood Commons in Waterloo.
- Freestanding 2,352 SF restaurant pad with patio available Summer 2024!
- Join the exceptional tenant mix including Food Basics, Shoppers Drug Mart, Dollarama, Pet Valu, Barburrito, Dairy Queen, Subway, Creekside Hearing Centre, Desjardins Insurance, Lindaly Nails, Twice the Deal Pizza, Kumon, First Choice Haircutters, and Java Garden Café.
- The plaza is located in a high income residential neighbourhood that is 3 km from the University of Waterloo and features 3 schools within the immediate area.