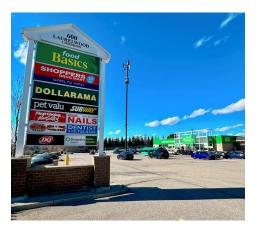

#### **PROPERTY FEATURES**

- Rare leasing opportunity within a grocery and pharmacy anchored shopping centre at Laurelwood Commons in Waterloo.
- Freestanding 2,352 SF restaurant pad with patio available Summer 2024!
- Join the exceptional tenant mix including Food Basics, Shoppers Drug Mart, Dollarama, Pet Valu, Barburrito, Dairy Queen, Subway, Creekside Hearing Centre, Desjardins Insurance, Lindaly Nails, Twice the Deal Pizza, Kumon, First Choice Haircutters, and Java Garden Café.
- The plaza is located in a high income residential neighbourhood that is 3 km from the University of Waterloo and features 3 schools within the immediate area.