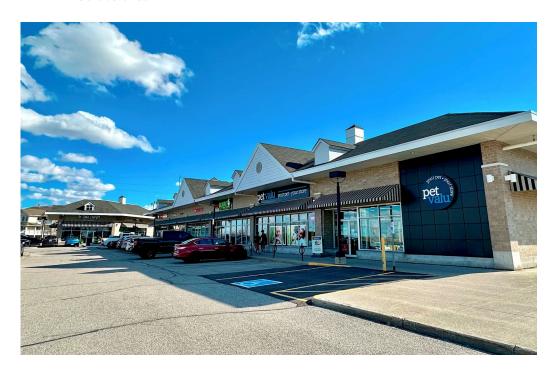

#### **PROPERTY FEATURES**

- Rare leasing opportunity within a grocery and pharmacy anchored shopping centre at Laurelwood Commons in Waterloo.
- Freestanding 2,352 SF restaurant pad with patio available Summer 2024!
- Join the exceptional tenant mix including Food Basics, Shoppers Drug Mart, Dollarama, Pet Valu, Barburrito, Dairy Queen, Subway, Creekside Hearing Centre, Desjardins Insurance, Lindaly Nails, Twice the Deal Pizza, Kumon, First Choice Haircutters, and Java Garden Café.
- The plaza is located in a high income residential neighbourhood that is 3 km from the University of Waterloo and features 3 schools within the immediate area.