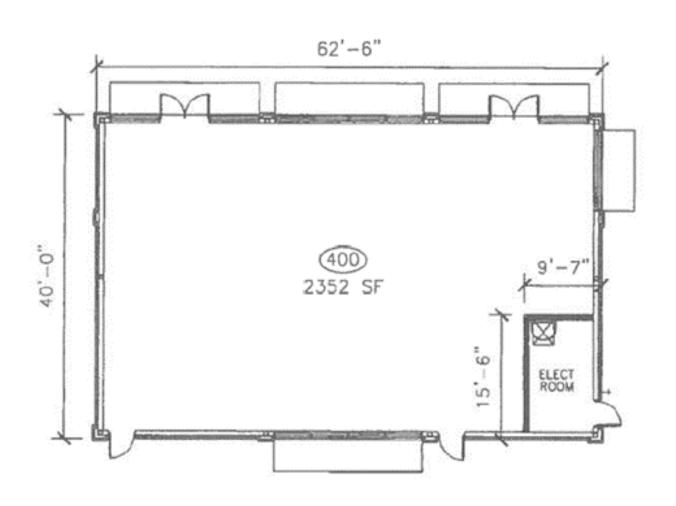

#### **PROPERTY FEATURES**

- Rare leasing opportunity within a grocery and pharmacy anchored shopping centre at Laurelwood Commons in Waterloo.
- Freestanding 2,352 SF restaurant pad with patio available Summer 2024!
- Join the exceptional tenant mix including Food Basics, Shoppers Drug Mart, Dollarama, Pet Valu, Barburrito, Dairy Queen, Subway, Creekside Hearing Centre, Desjardins Insurance, Lindaly Nails, Twice the Deal Pizza, Kumon, First Choice Haircutters, and Java Garden Café.
- The plaza is located in a high income residential neighbourhood that is 3 km from the University of Waterloo and features 3 schools within the immediate area.

Lease Price \$32.00 PSF NET

**TMI** \$15.33 PSF (2024)

Space Available 2.352 SF

**ZONING** C2-20

Neighbourhood Laurelwood