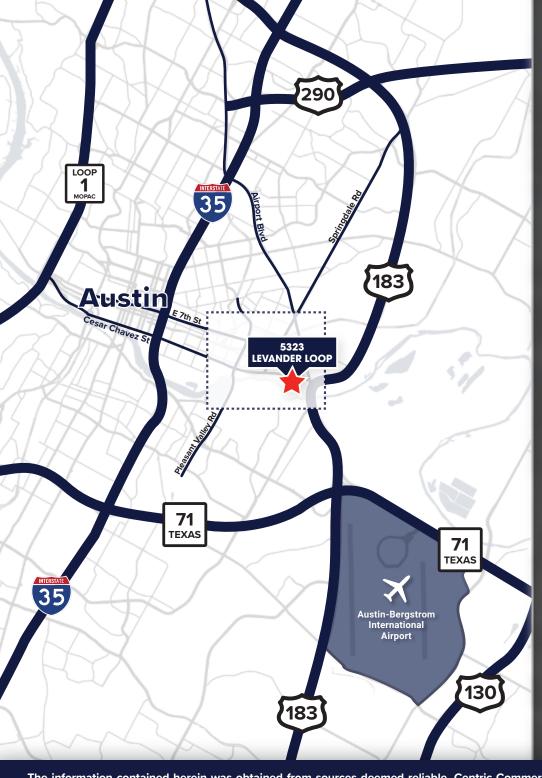

Its strategic location ensures easy access to/from the Austin Bergstrom airport via Hwy 183. Moreover, the property is nestled within a convenient distance from to an array of amenities, including the popular destinations of Central Machine Works, Sawyer & Co, and the latest entertainment venture from the Armadillo Den owners, The Dainty Dillo.

# **NEARBY**

**Downtown Austin** 

~ 3 miles

Austin-Bergstrom International Airport

~ 3.5 miles