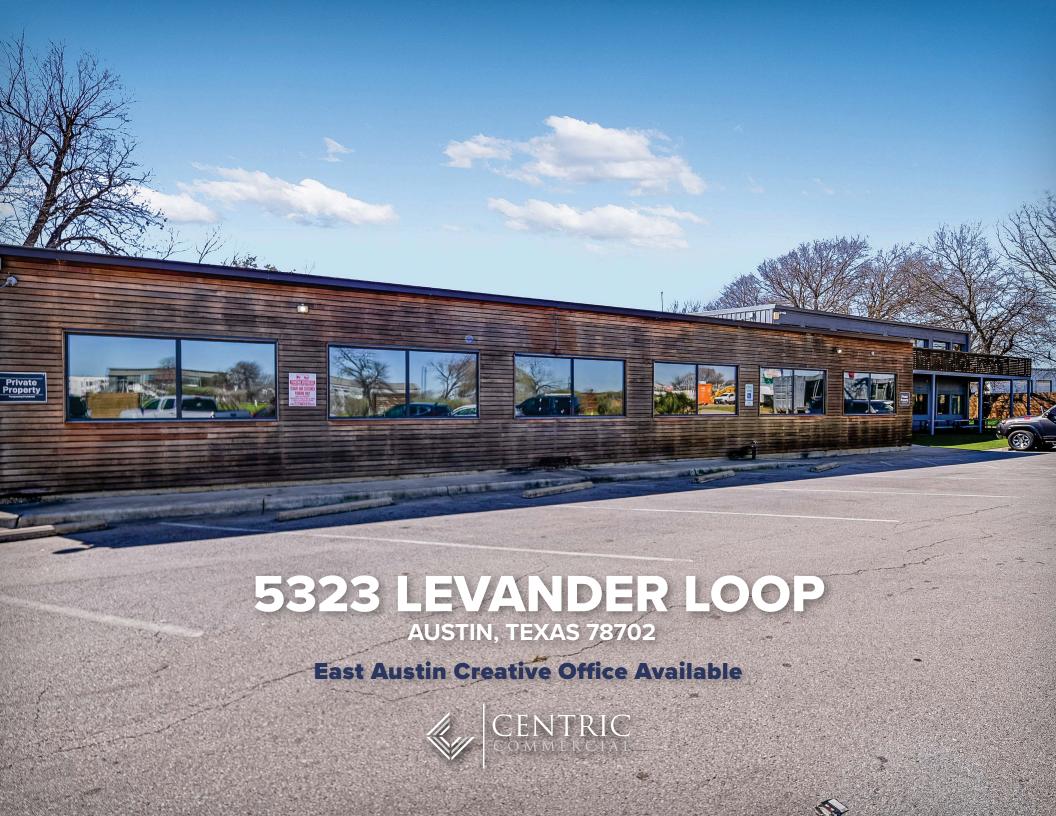

# PROPERTY OVERVIEW

AVAILABLITY: \*May 1, 2025

#### **PROPERTY DETAILS:**

• Total SF: ±13,440 SF

Main Building: ±11,623 SF
 5 Container Offices: ±1.817 SF

Lot Size: ±0.585 AcresYear Renovated: 2017

5323 Levander Loop presents a premier Class A creative office space spanning 13,440 square feet, providing a turnkey solution for a single tenant user.

The building itself boasts a modern and dynamic design blending industrial modern elements, tailored to meet the demands of contemporary businesses seeking a vibrant work environment.