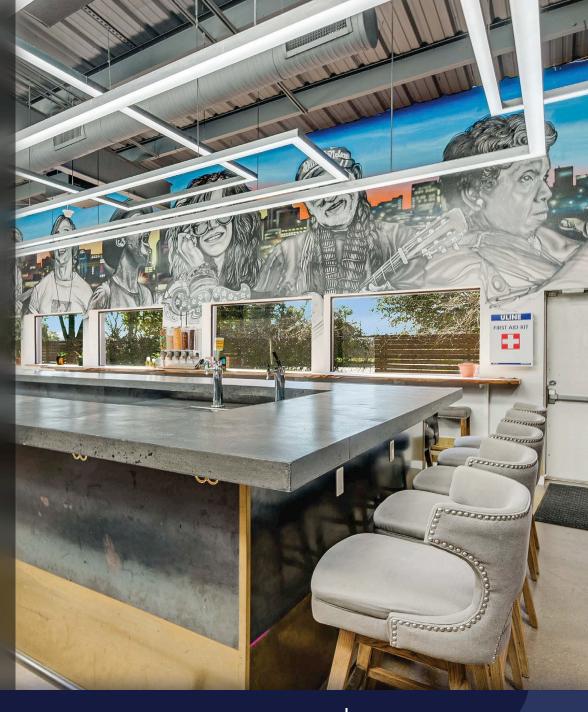

#### Full Kitchen + Bar:

Designed for both functionality and entertainment, the property includes a full kitchen and bar equipped with commercial-grade appliances, including a fridge, sinks, dishwasher, and kegerator systems, along with bar seating and booths for socializing.