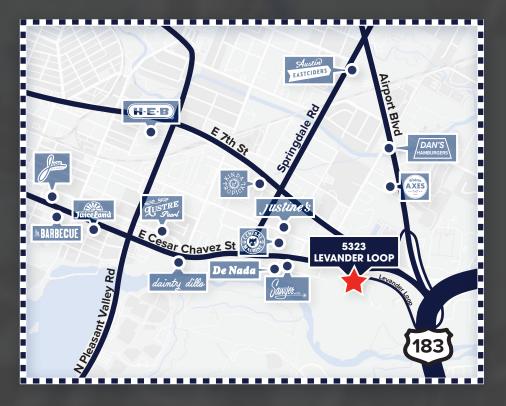

## **Grocery, Restaurants, & Bars**

H-E-B

Justine's

JuiceLand

Lustre Pearl

Kinda Tropical

**Urban Axes** 

Dan's

Hamburgers

De Nada

**Central Machine** 

Works

Juan in a Million

Sawyer & Co.

Austin EastCiders

La Barbecue

Dainty Dillo

The information contained herein was obtained from sources deemed reliable. Centric Commercial, however, makes no guarantees, warranties, or representations as to the accuracy or completeness thereof. This property information flyer is submitted subject to error, omissions, change of price or conditions, prior to sale or lease, or withdrawal without notice.