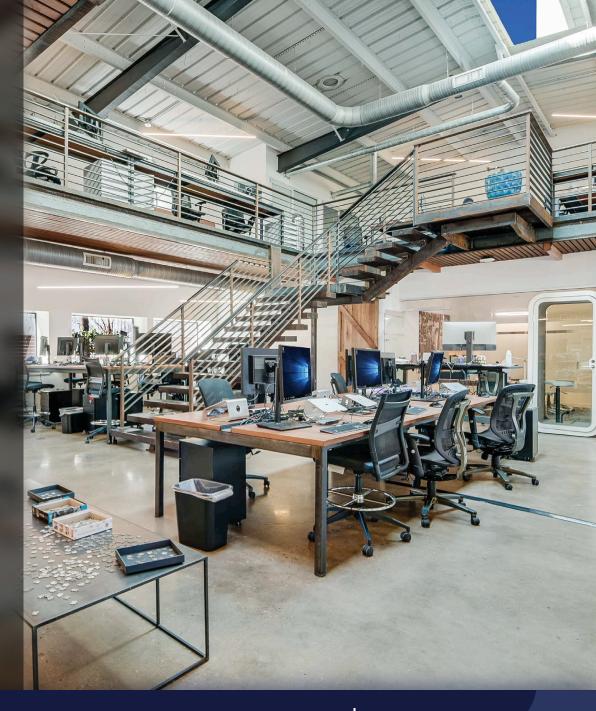

## **High Finish-Out + Furniture:**

The building features high-end finishes throughout and comes fully furnished ensuring immediate functionality for tenants.

#### **Workstations:**

With more than 100 workstations, the space accommodates a sizable workforce, fostering a collaborative atmosphere.