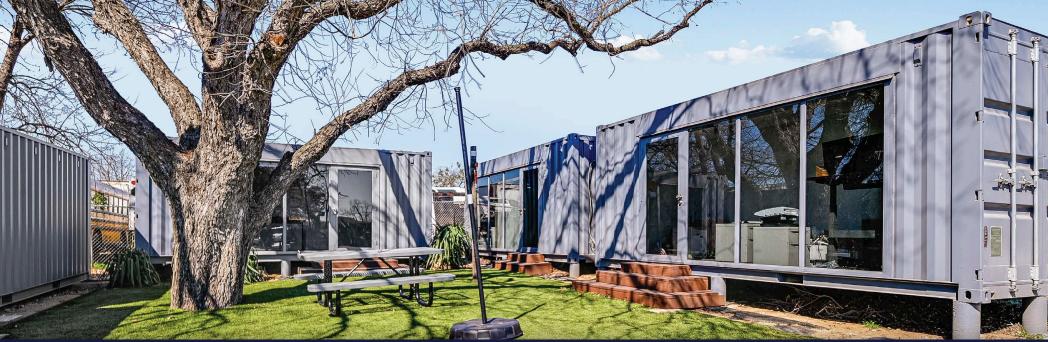

#### **Container Office ADUs:**

Complementing the main workspace, the property includes 5 Container Office ADUs, each accommodating approximately 2-3 workstations.