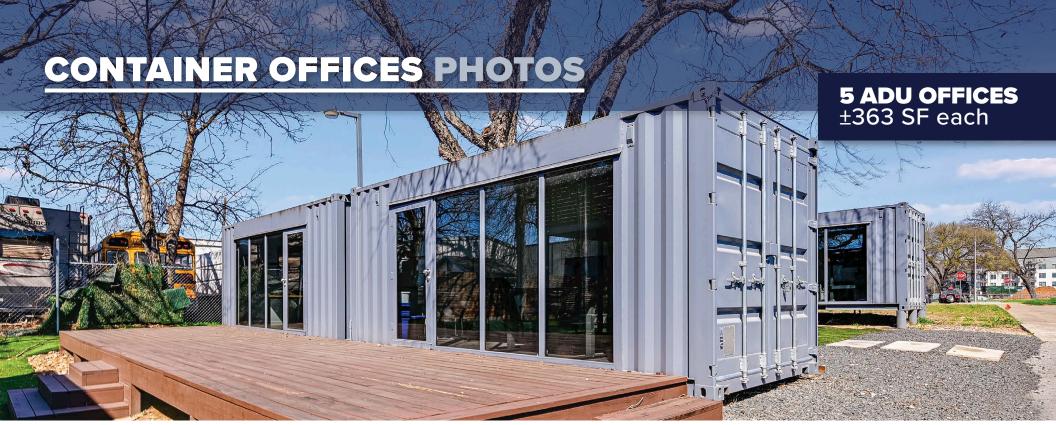

#### **Container Office ADUs:**

Complementing the main workspace, the property includes 5 Container Office ADUs, each accommodating approximately 2-3 workstations.