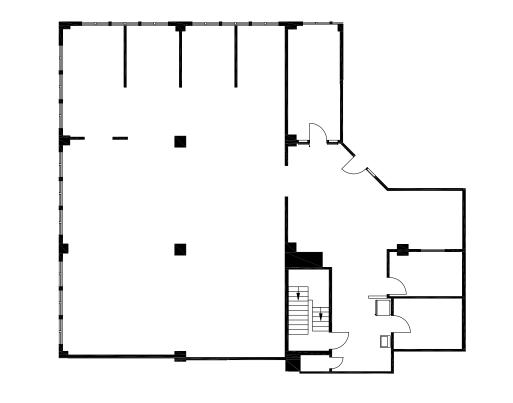

#### **SUITE 204** +/- 4,478 Square Feet

AVAILABLE Immediately

- + Open Floorplan Creative Space
- + Expansive Window-Line and Skylights
- + Mezzanine Storage
- + Three (3) Offices & Conference Room
- + TI Allowance Available
- + One (1) Ensuite Restroom
- + Kitchenette / Breakroom

# **577-599** 2ND STREET

**SUITE 102** +/- 2,031 Square Feet

> AVAILABLE Immediately

- + Open Floorplan Creative Space
- + Roll-Up Door Entrance from De Boom St
- + Kitchenette
- + Mezzanine with Abundant Natural Light
- + Can Be Combined w/ Suite 100