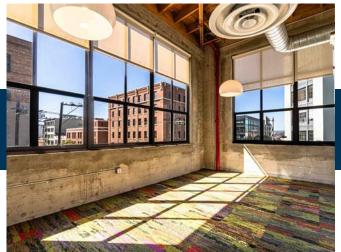

#### **SUITE 204** +/- 4,478 Square Feet

AVAILABLE Immediately

- + Open Floorplan Creative Space
- + Expansive Window-Line and Skylights
- + Mezzanine Storage
- + Three (3) Offices & Conference Room
- + TI Allowance Available
- + One (1) Ensuite Restroom
- + Kitchenette / Breakroom

#### **SUITE 203** +/- 4,690 Square Feet

AVAILABLE Immediately

- + Open Floorplan Creative Space
- + Expansive Window-Line
- + Six (6) Meeting Rooms / Offices
- + One (1) Conference Room
- + HVAC Throughout
- + Kitchenette / Breakroom