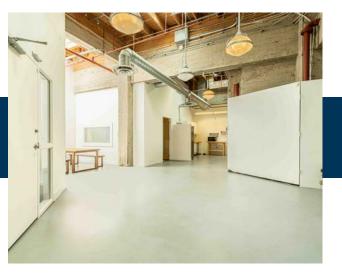

#### **SUITE 204** +/- 4,478 Square Feet

AVAILABLE Immediately

- + Open Floorplan Creative Space
- + Expansive Window-Line and Skylights
- + Mezzanine Storage
- + Three (3) Offices & Conference Room
- + TI Allowance Available
- + One (1) Ensuite Restroom
- + Kitchenette / Breakroom