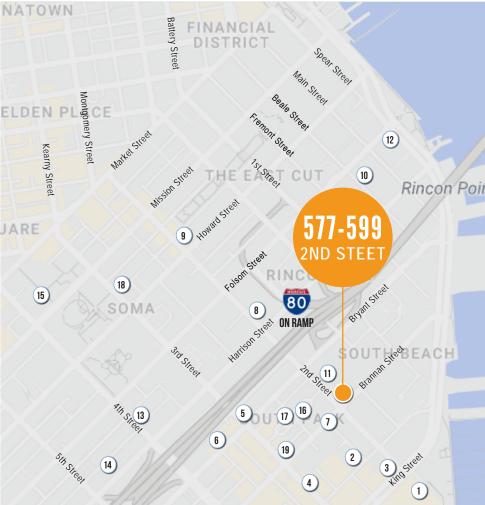

#### **NEARBY AMENITIES**

| 1Oracle Park             |
|--------------------------|
| 2Merkado                 |
| 3 MoMo's                 |
| 4 Alchemist Bar & Lounge |
| 5 Garaje                 |
| 6 Black Hammer Brewing   |
| 7ROOH SF                 |
| 8 Social 303             |
| 9Sweetgreen              |
| 10Woodlands Market       |
| 1121st Amendment         |
| 12Prospect               |
| 13Whole Foods            |
| 14K&L Wine               |
| 15 Tropisueno            |
| 16South Park             |
| 17Caffe Centro           |
| 18San Francisco MOMA     |
| 19 Golden Goat Coffee    |
|                          |