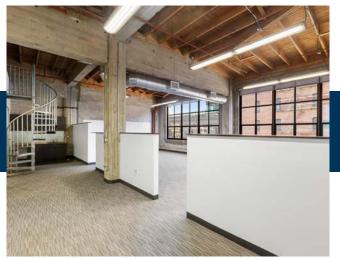

#### **SUITE 203** +/- 4,690 Square Feet

AVAILABLE Immediately

- + Open Floorplan Creative Space
- + Expansive Window-Line
- + Six (6) Meeting Rooms / Offices
- + One (1) Conference Room
- + HVAC Throughout
- + Kitchenette / Breakroom