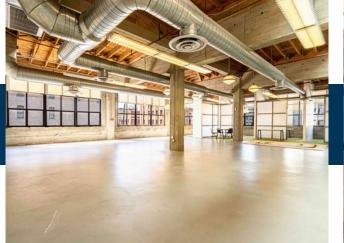

#### **SUITE 204** +/- 4,478 Square Feet

AVAILABLE Immediately

- + Open Floorplan Creative Space
- + Expansive Window-Line and Skylights
- + Mezzanine Storage
- + Three (3) Offices & Conference Room
- + TI Allowance Available
- + One (1) Ensuite Restroom
- + Kitchenette / Breakroom

#### **SUITE 203** +/- 4,690 Square Feet

AVAILABLE Immediately

- + Open Floorplan Creative Space
- + Expansive Window-Line
- + Six (6) Meeting Rooms / Offices
- + One (1) Conference Room
- + HVAC Throughout
- + Kitchenette / Breakroom