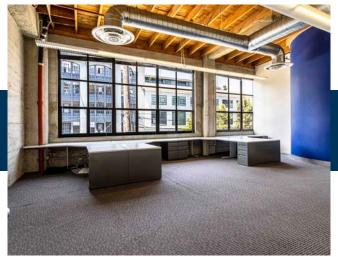

#### **SUITE 203** +/- 4,690 Square Feet

AVAILABLE Immediately

- + Open Floorplan Creative Space
- + Expansive Window-Line
- + Six (6) Meeting Rooms / Offices
- + One (1) Conference Room
- + HVAC Throughout
- + Kitchenette / Breakroom