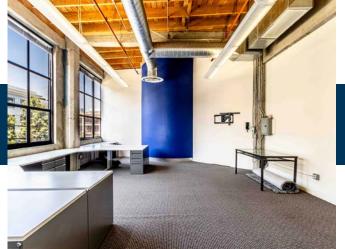

#### **SUITE 204** +/- 4,478 Square Feet

AVAILABLE Immediately

- + Open Floorplan Creative Space
- + Expansive Window-Line and Skylights
- + Mezzanine Storage
- + Three (3) Offices & Conference Room
- + TI Allowance Available
- + One (1) Ensuite Restroom
- + Kitchenette / Breakroom