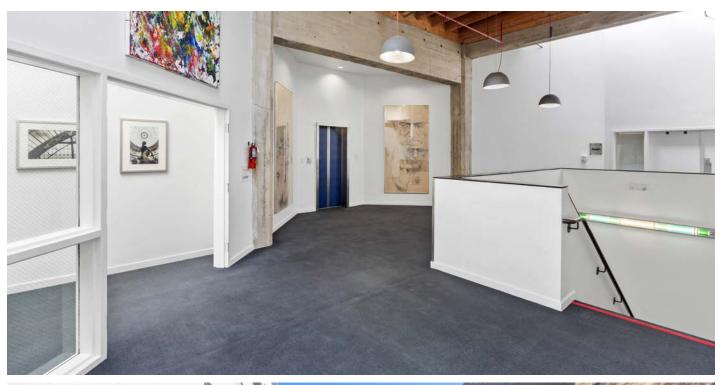

#### **SUITE 204** +/- 4,478 Square Feet

AVAILABLE Immediately

- + Open Floorplan Creative Space
- + Expansive Window-Line and Skylights
- + Mezzanine Storage
- + Three (3) Offices & Conference Room
- + TI Allowance Available
- + One (1) Ensuite Restroom
- + Kitchenette / Breakroom