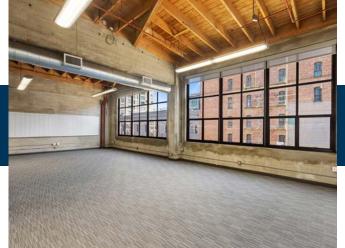

#### **SUITE 204** +/- 4,478 Square Feet

AVAILABLE Immediately

- + Open Floorplan Creative Space
- + Expansive Window-Line and Skylights
- + Mezzanine Storage
- + Three (3) Offices & Conference Room
- + TI Allowance Available
- + One (1) Ensuite Restroom
- + Kitchenette / Breakroom

#### **SUITE 203** +/- 4,690 Square Feet

AVAILABLE Immediately

- + Open Floorplan Creative Space
- + Expansive Window-Line
- + Six (6) Meeting Rooms / Offices
- + One (1) Conference Room
- + HVAC Throughout
- + Kitchenette / Breakroom