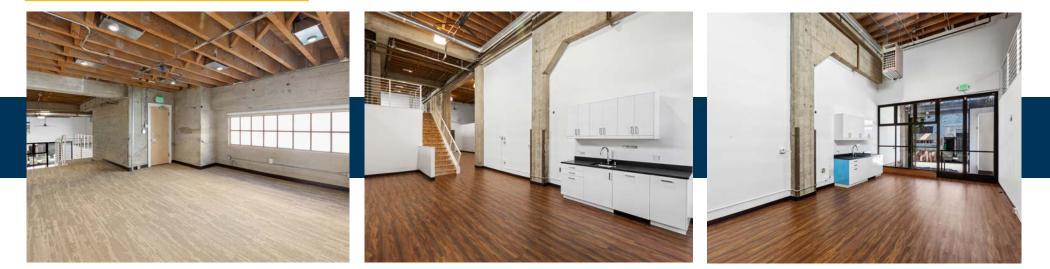

# **577-599** 2ND STREET

**SUITE 102** +/- 2,031 Square Feet

> AVAILABLE Immediately

- + Open Floorplan Creative Space
- + Roll-Up Door Entrance from De Boom St
- + Kitchenette
- + Mezzanine with Abundant Natural Light
- + Can Be Combined w/ Suite 100