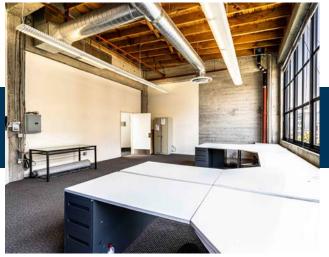

#### **SUITE 203** +/- 4,690 Square Feet

AVAILABLE Immediately

- + Open Floorplan Creative Space
- + Expansive Window-Line
- + Six (6) Meeting Rooms / Offices
- + One (1) Conference Room
- + HVAC Throughout
- + Kitchenette / Breakroom