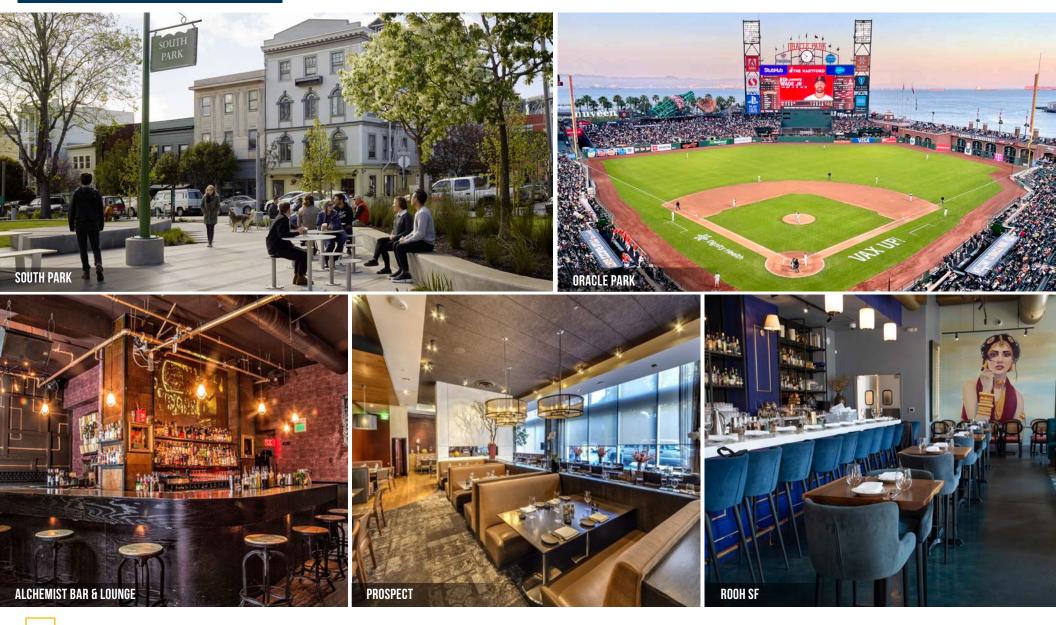

#### TOP OCCUPIERS SOUTH OF MARKET

#### **NEARBY AMENITIES**

| 1Oracle Park             |
|--------------------------|
| 2Merkado                 |
| 3 MoMo's                 |
| 4 Alchemist Bar & Lounge |
| 5 Garaje                 |
| 6 Black Hammer Brewing   |
| 7ROOH SF                 |
| 8 Social 303             |
| 9Sweetgreen              |
| 10Woodlands Market       |
| 1121st Amendment         |
| 12Prospect               |
| 13Whole Foods            |
| 14K&L Wine               |
| 15 Tropisueno            |
| 16South Park             |
| 17Caffe Centro           |
| 18San Francisco MOMA     |
| 19 Golden Goat Coffee    |
|                          |