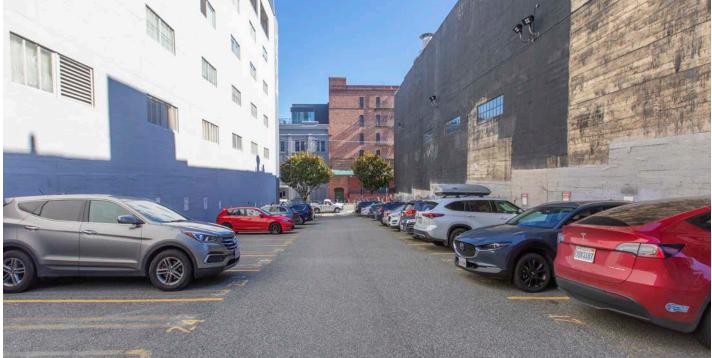

#### **PROPERTY ATTRIBUTES**

- + Creative Office & Retail Spaces
- + Secure On-Site Parking Available
- + Property Immediately Adjacent to South Park
- + Passenger & Freight Elevators
- + Located on Corner of 2<sup>nd</sup> Street and Brannan Street
- + Direct Loading Access from De Boom St