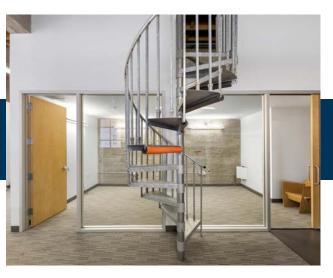

#### **SUITE 204** +/- 4,478 Square Feet

AVAILABLE Immediately

- + Open Floorplan Creative Space
- + Expansive Window-Line and Skylights
- + Mezzanine Storage
- + Three (3) Offices & Conference Room
- + TI Allowance Available
- + One (1) Ensuite Restroom
- + Kitchenette / Breakroom