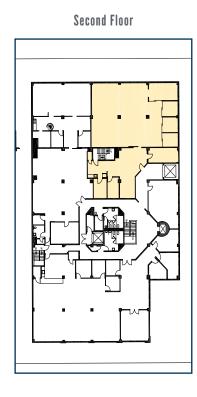

#### **SUITE 203** +/- 4,690 Square Feet

AVAILABLE Immediately

- + Open Floorplan Creative Space
- + Expansive Window-Line
- + Six (6) Meeting Rooms / Offices
- + One (1) Conference Room
- + HVAC Throughout
- + Kitchenette / Breakroom

#### SUITE 202 +/- 727 Square Feet

AVAILABLE Immediately

- + Open Floorplan Creative Space
- + Expansive Window-Line
- + Great Natural Light
- + HVAC Throughout