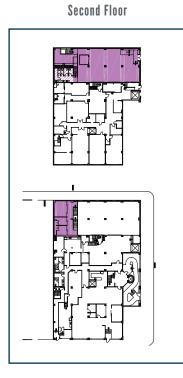

#### AVAILABLE

| Suite 204: | +/- 4,478 Square Feet |
|------------|-----------------------|
| Suite 203: | +/- 4,690 Square Feet |
| Suite 202: | +/- 727 Square Feet   |
| Suite 102: | +/- 2,031 Square Feet |

#### **SUITE 204** +/- 4,478 Square Feet

AVAILABLE Immediately

- + Open Floorplan Creative Space
- + Expansive Window-Line and Skylights
- + Mezzanine Storage
- + Three (3) Offices & Conference Room
- + TI Allowance Available
- + One (1) Ensuite Restroom
- + Kitchenette / Breakroom

#### **SUITE 203** +/- 4,690 Square Feet

AVAILABLE Immediately

- + Open Floorplan Creative Space
- + Expansive Window-Line
- + Six (6) Meeting Rooms / Offices
- + One (1) Conference Room
- + HVAC Throughout
- + Kitchenette / Breakroom

#### SUITE 202 +/- 727 Square Feet

AVAILABLE Immediately

- + Open Floorplan Creative Space
- + Expansive Window-Line
- + Great Natural Light
- + HVAC Throughout

# **577-599** 2ND STREET

**SUITE 102** +/- 2,031 Square Feet

> AVAILABLE Immediately

- + Open Floorplan Creative Space
- + Roll-Up Door Entrance from De Boom St
- + Kitchenette
- + Mezzanine with Abundant Natural Light
- + Can Be Combined w/ Suite 100