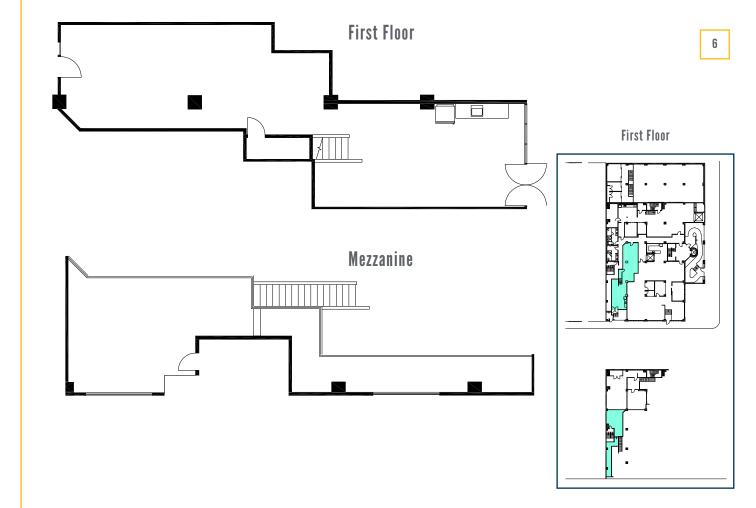

#### AVAILABLE

| Suite 204: | +/- 4,478 Square Feet |
|------------|-----------------------|
| Suite 203: | +/- 4,690 Square Feet |
| Suite 202: | +/- 727 Square Feet   |
| Suite 102: | +/- 2,031 Square Feet |