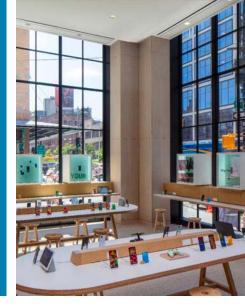

#### **PROPERTY ATTRIBUTES**

- + Creative Office & Retail Spaces
- + Secure On-Site Parking Available
- + Property Immediately Adjacent to South Park
- + Passenger & Freight Elevators
- + Located on Corner of 2<sup>nd</sup> Street and Brannan Street
- + Direct Loading Access from De Boom St

#### **SUITE 204** +/- 4,478 Square Feet

AVAILABLE Immediately

- + Open Floorplan Creative Space
- + Expansive Window-Line and Skylights
- + Mezzanine Storage
- + Three (3) Offices & Conference Room
- + TI Allowance Available
- + One (1) Ensuite Restroom
- + Kitchenette / Breakroom

#### **SUITE 203** +/- 4,690 Square Feet

AVAILABLE Immediately

- + Open Floorplan Creative Space
- + Expansive Window-Line
- + Six (6) Meeting Rooms / Offices
- + One (1) Conference Room
- + HVAC Throughout
- + Kitchenette / Breakroom