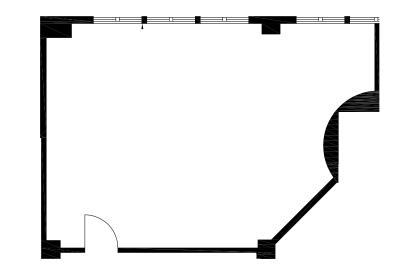

#### **SUITE 204** +/- 4,478 Square Feet

AVAILABLE Immediately

- + Open Floorplan Creative Space
- + Expansive Window-Line and Skylights
- + Mezzanine Storage
- + Three (3) Offices & Conference Room
- + TI Allowance Available
- + One (1) Ensuite Restroom
- + Kitchenette / Breakroom