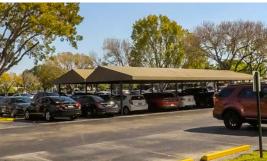

## **BUILDING FEATURES**

| TOTAL SQUARE FEET |              | 140,635 SF                                                    |
|-------------------|--------------|---------------------------------------------------------------|
| AVAILABILITY      | 5th Floor    | Suite A - 9,906 SF                                            |
|                   | 5th Floor    | Suite B - 6,166 SF                                            |
| Suite A&E         | 3 Contiguous | 16,072 SF                                                     |
| FLOOR SIZE        |              | 24,407 SF                                                     |
| ASKING RATE       |              | \$15.50 NNN                                                   |
| OPEX              |              | \$10.23 plus electric                                         |
| PARKING           |              | ±6:1,000 surface parking<br>Limited covered parking available |

## **PROPERTY FEATURES**

- 6 story Class "A" office building located in the heart of Cypress Creek
- Convenient access to I-95 & the Florida Turnpike
- Above average parking ratio at 5.9/1,000
- · Located on the bus TriRail line adjacent to Fort Lauderdale Executive Airport
- Large efficient floor plates
- On-site, dedicated management office.