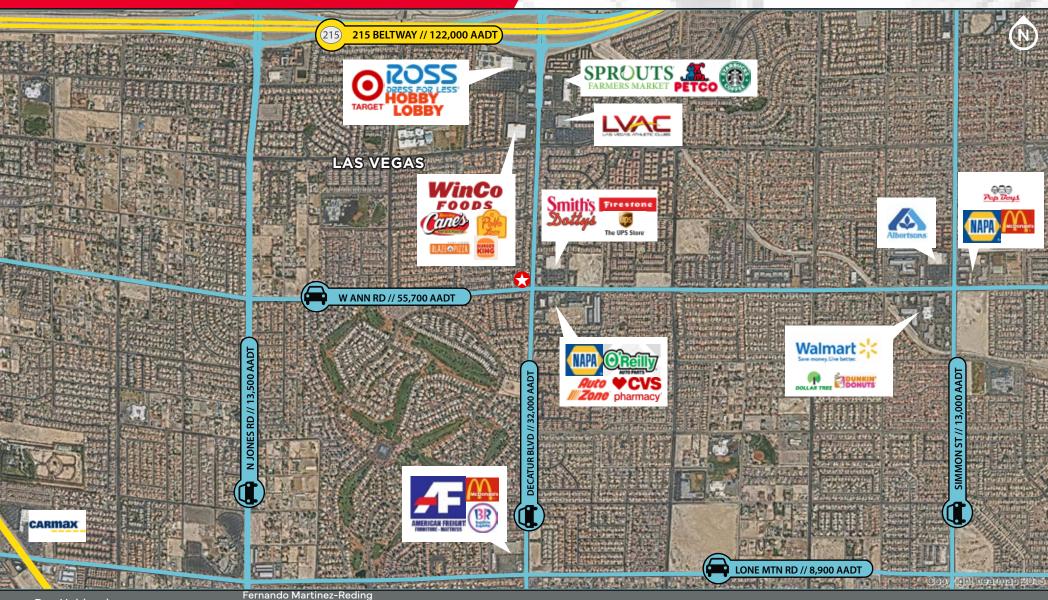

#### **Property Highlights**

- 16,989 SF Former CVS on Highly Signalized Corner
- Minutes away from I-215 Beltway
- · Located in Highly Residential Area
- 87,700 VPD (NDOT, 2021)