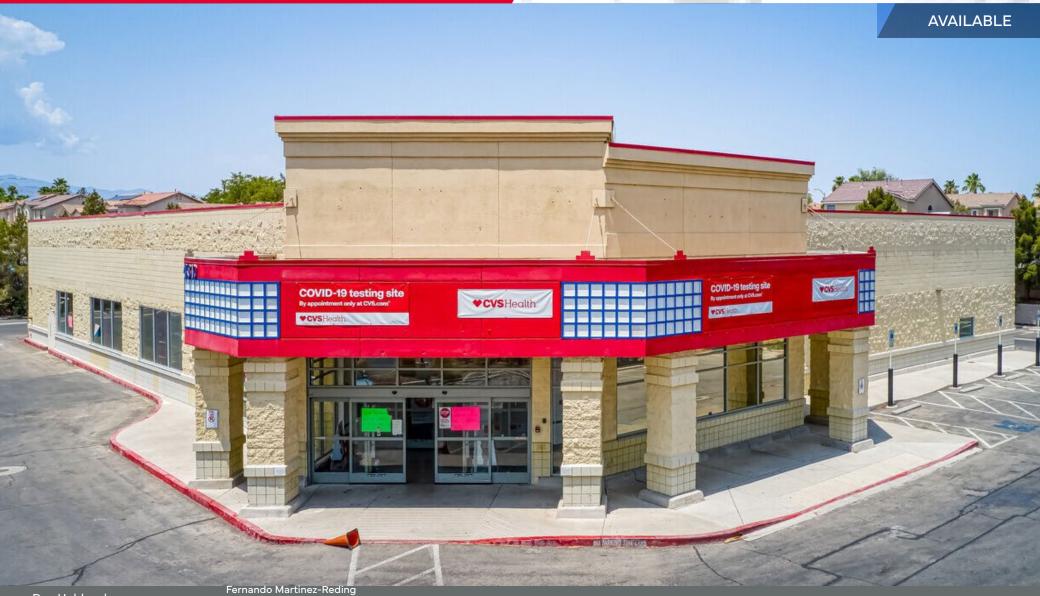

#### **Property Highlights**

- 16,989 SF Former CVS on Highly Signalized Corner
- Minutes away from I-215 Beltway
- · Located in Highly Residential Area
- 87,700 VPD (NDOT, 2021)

## **RETAIL SPACE**

±16,989 SF

#### ZONING

Limited Commercial District - C-1