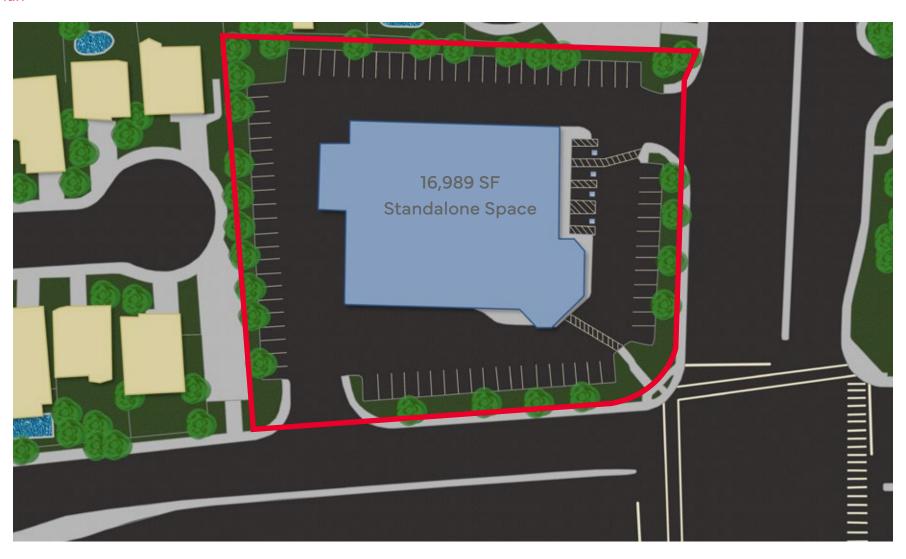

#### Site Plan

6725 Via Austi Pkwy, Suite 275 Las Vegas, Nevada

Main +1 702 796 7900 Fax +1 702 796 7920

cushmanwakefield.com

©2024 Cushman & Wakefield. All rights reserved. The information contained in this communication is strictly confidential. This information has been obtained from sources believed to be reliable but has not been verified. No warranty or representation, express or implied, is made as to the condition of the property (or properties) referenced herein or as to the accuracy or completeness of the information contained herein, and same is submitted subject to errors, omissions, change of price, rental or other conditions, withdrawal without notice, and to any special listing conditions imposed by the property owner(s). Any projections, opinions or estimates are subject to uncertainty and do not signify current or future property performance.

## **RETAIL SPACE**

±16,989 SF