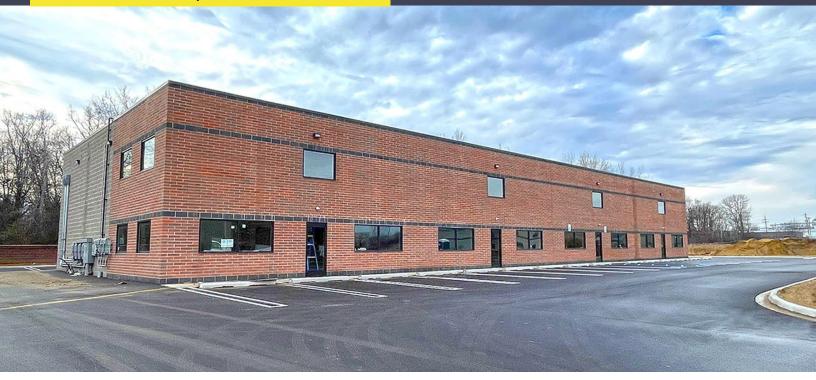

### 34417 ROSATI AVENUE LIVONIA, MICHIGAN

INDUSTRIAL FOR SALE OR LEASE 2,850 - 11,624 Square Feet Available

#### **BRAND NEW CONSTRUCTION**

#### PROPERTY FEATURES

- 2,850 11,624 square feet available for lease
- 19' clear height
- (2) 12' x 12', (2) 14' x 14' grade level doors
- 48 parking spaces
- Units can be leased together or separate
- 1000 amps, 120/208 volts, 3-phase power
- Lease Rate: \$15.00/sq. ft. Gross
- Sale Price: Contact Brokers