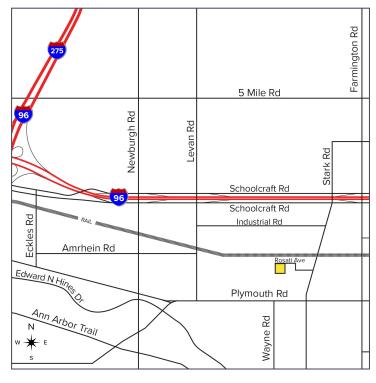

### 34417 ROSATI AVENUE LIVONIA, MICHIGAN

INDUSTRIAL FOR SALE OR LEASE 2,850 - 11,624 Square Feet Available



#### **BRAND NEW CONSTRUCTION**



#### PROPERTY FEATURES

- 2,850 11,624 square feet available for lease
- 19' clear height
- (2) 12' x 12', (2) 14' x 14' grade level doors
- 48 parking spaces
- Units can be leased together or separate
- 1000 amps, 120/208 volts, 3-phase power
- Lease Rate: \$15.00/sq. ft. Gross
- Sale Price: Contact Brokers



For more information, please contact:

DRAKE FILIPPIS (248) 799 3161 dfilippis@signatureassociates.com ALEX TIMMIS (248) 359 0623 atimmis@signatureassociates.com SIGNATURE ASSOCIATES
One Towne Square, Suite 1200
Southfield, MI 48076
www.signatureassociates.com

# 34417 Rosati Avenue – Livonia, Michigan Industrial For Sale or Lease

#### Site Plan



For more information, please contact:

DRAKE FILIPPIS (248) 799 3161 dfilippis@signatureassociates.com ALEX TIMMIS (248) 359 0623 atimmis@signatureassociates.com SIGNATURE ASSOCIATES
One Towne Square, Suite 1200
Southfield, MI 48076
www.signatureassociates.com

### 34417 Rosati Avenue – Livonia, Michigan

Industrial For Sale or Lease

#### Floor Plan





For more information, please contact:

DRAKE FILIPPIS (248) 799 3161 dfilippis@signature