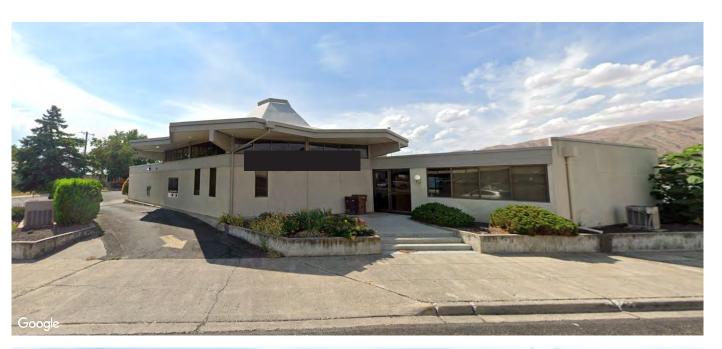

## FORMER UMPQUA BANK BUILDING

Sale Price: \$900,000 Building Size: ±3,860 SF Total Lot Size: ±19,166 SF

Parcel #: 60013601400020000

Year Built: 1973

# **COMMERCIAL BUILDING** WITH DRIVE-THRU