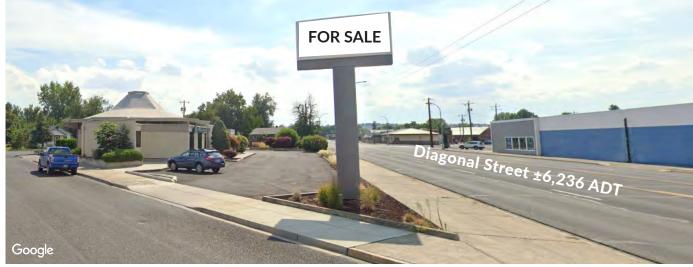

## FORMER UMPQUA BANK BUILDING

Sale Price: \$900,000 Building Size: ±3,860 SF Total Lot Size: ±19,166 SF

Parcel #: 60013601400020000

Year Built: 1973

#### **JUSTIN RASMUSSEN**

208.310.3892

justin.rasmussen@kiemlehagood.com





### MICHAEL WHITTEN

503.886.8683

mwhitten@cresa.com





# **COMMERCIAL BUILDING** WITH DRIVE-THRU

# **DETAILS**

Sale Price: \$900,000 Building Size: ±3,860 SF Total Lot Size: ±19,166 SF

• Drive-Thru

Pylon Signage



KIEMLEHAGOOD





# DEMOGRAPHICS 25



| Est Pop 2023       | 8,894    | 34,117   | 49,921   |
|--------------------|----------|----------|----------|
| Projected Pop 2028 | 8,871    | 35,475   | 52,528   |
| Est Daytime Pop    | 8,778    | 27,732   | 37,946   |
| 2023 Average HHI   | \$68,743 | \$91,691 | \$95,865 |
| 2023 Median HHI    | \$58,457 | \$66,758 | \$68,738 |
|                    |          |          |          |

# TRAFFIC **Average Daily Traffic**

Diagonal Street ±6,236 ADT



# **COMMERCIAL BUILDING** WITH DRIVE-THRU

303 W Diagonal Street Clarkston, WA 99403

208.310.3892 justin.rasmussen@kiemlehagood.com

#### MICHAEL WHITTEN

503.886.8683 mwhitten@cresa.com

# JUSTIN RASMUSSEN KIEMLEHAGOOD

cresa:::

#### **OFFICE LOCATIONS**

SPOKANE | COEUR D'ALENE | TRI-CITIES | PALOUSE | MISSOULA