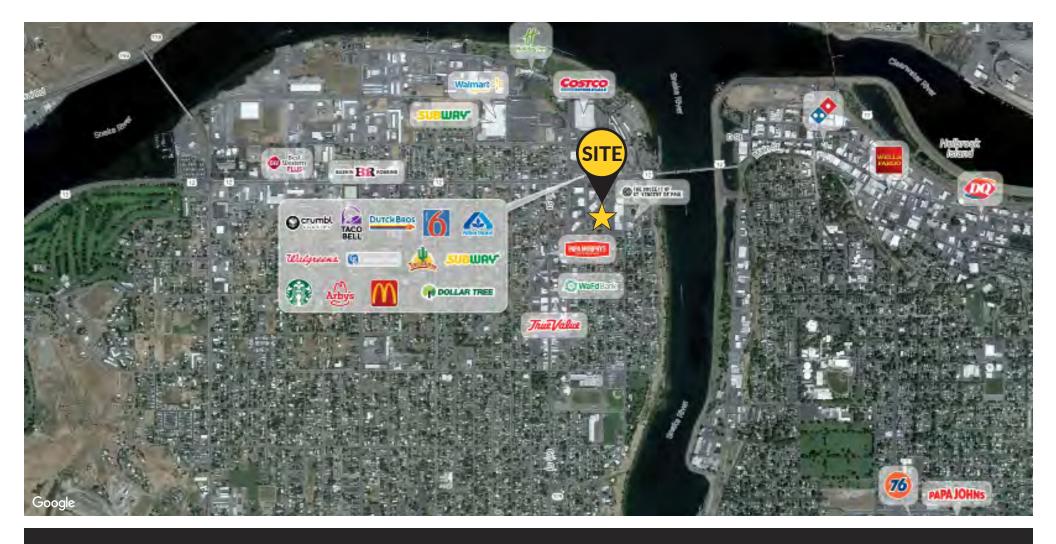

# DEMOGRAPHICS 25

| Est Pop 2023       | 8,894    | 34,117   | 49,921   |
|--------------------|----------|----------|----------|
| Projected Pop 2028 | 8,871    | 35,475   | 52,528   |
| Est Daytime Pop    | 8,778    | 27,732   | 37,946   |
| 2023 Average HHI   | \$68,743 | \$91,691 | \$95,865 |
| 2023 Median HHI    | \$58,457 | \$66,758 | \$68,738 |
|                    |          |          |          |

# TRAFFIC **Average Daily Traffic**

Diagonal Street ±6,236 ADT