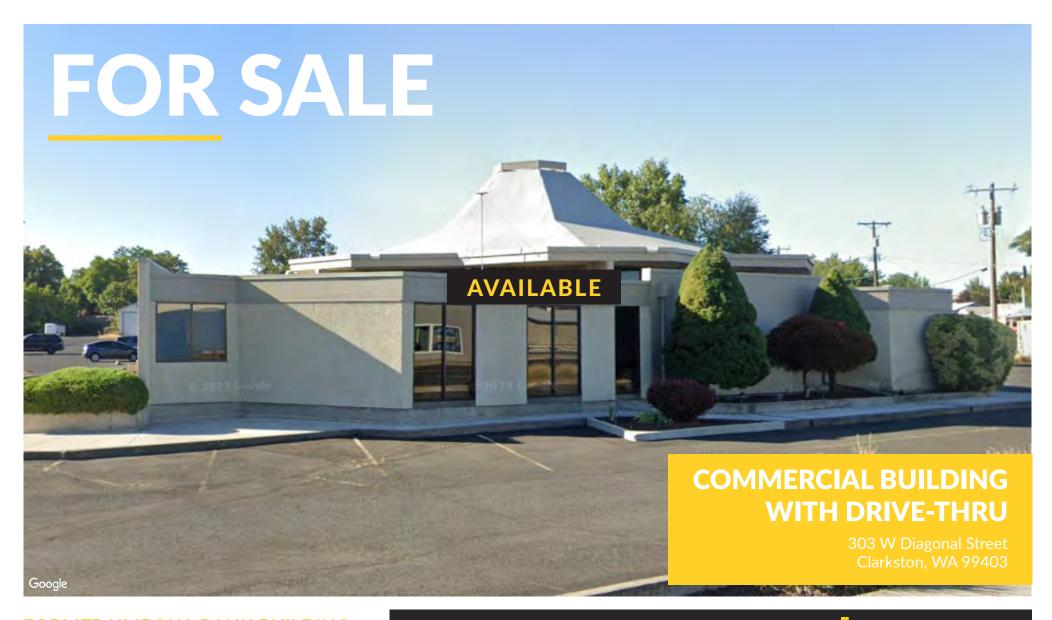

## FORMER UMPQUA BANK BUILDING

Sale Price: \$900,000 Building Size: ±3,860 SF Total Lot Size: ±19,166 SF

Parcel #: 60013601400020000

Year Built: 1973

# **COMMERCIAL BUILDING** WITH DRIVE-THRU

# **COMMERCIAL BUILDING** WITH DRIVE-THRU

303 W Diagonal Street Clarkston, WA 99403

208.310.3892 justin.rasmussen@kiemlehagood.com