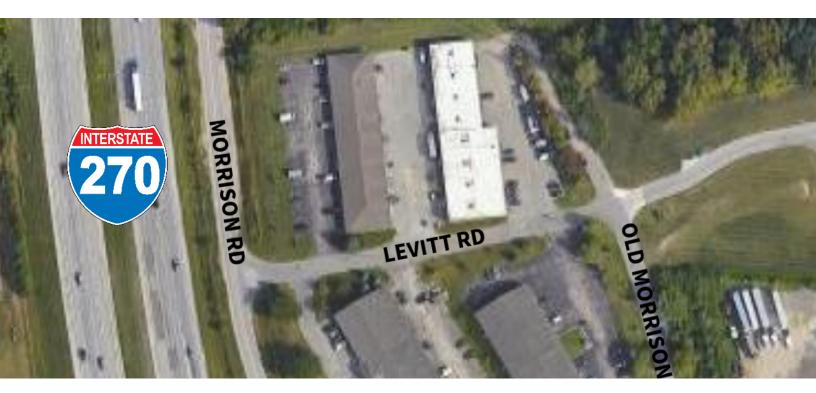

#### LOCATION DESCRIPTION

Building is just east of the I270 Outerbelt in the Industrial Zone on Morrison Rd and Levitt Rd. Easy access to several major Columbus suburbs such as Blacklick, Reynoldsburg and Gahanna.