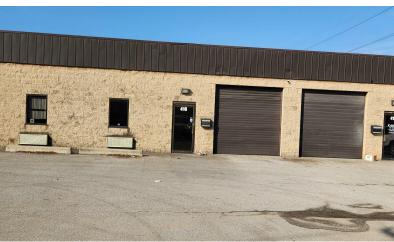

### PROPERTY DESCRIPTION

Introducing a prime leasing opportunity at 384-420 Morrison Rd, Columbus, OH, 43213. This property offers outstanding visibility from I-270, making it an ideal location for businesses seeking maximum exposure. With 1 Drive-in at the front and 1 Dock door in the rear options, this space is equipped to meet a variety of operational needs.

### **PROPERTY HIGHLIGHTS**

- Excellent visibility from I-270
- 1 Drive-in at the front (some units)
- 1 Dock door in the rear (some units)
- Building signage available

Lease Spaces Industrial Property For Lease