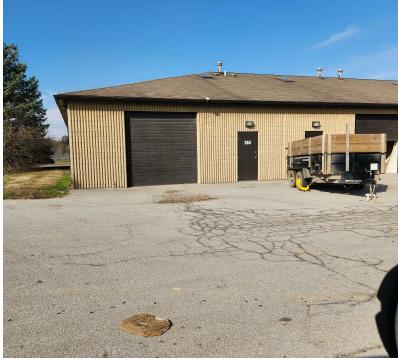

### PROPERTY DESCRIPTION

Introducing a prime leasing opportunity at 384-420 Morrison Rd, Columbus, OH, 43213. This property offers outstanding visibility from I-270, making it an ideal location for businesses seeking maximum exposure. With 1 Drive-in at the front and 1 Dock door in the rear options, this space is equipped to meet a variety of operational needs.

### **PROPERTY HIGHLIGHTS**

- Excellent visibility from I-270
- 1 Drive-in at the front (some units)
- 1 Dock door in the rear (some units)
- Building signage available

Lease Spaces Industrial Property For Lease

# **AVAILABLE SPACES**

| SUITE      | SIZE (SF) | LEASE TYPE     | LEASE RATE        | DESCRIPTION                                                                                                |
|------------|-----------|----------------|-------------------|------------------------------------------------------------------------------------------------------------|
| ■ Unit 384 | 1,800 SF  | Modified Gross | \$1,800 per month | Small office<br>2 restrooms<br>10'X10' rear drive in door                                                  |
| ■ Unit 390 | 1,800 SF  | Modified Gross | \$1,800 per month | 10'x30' office, 2 restrooms, 10x10 drive in door in rear                                                   |
| ■ Unit 398 | 1,800 SF  | Modified Gross | \$1,800 per month | 10'x30' office, 2 restrooms, 10x10 drive in door in rear                                                   |
| ■ Unit 416 | 1,800 SF  | Modified Gross | \$2,000 per month | Small office<br>2 restrooms<br>10'X10' Front drive in door<br>10'X10' Rear dock door<br>12' Ceiling height |