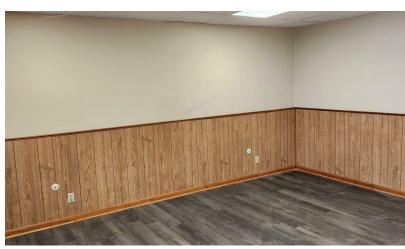

# **AVAILABLE SPACES**

| SUITE      | SIZE (SF) | LEASE TYPE     | LEASE RATE        | DESCRIPTION                                                                                                |
|------------|-----------|----------------|-------------------|------------------------------------------------------------------------------------------------------------|
| ■ Unit 384 | 1,800 SF  | Modified Gross | \$1,800 per month | Small office<br>2 restrooms<br>10'X10' rear drive in door                                                  |
| ■ Unit 390 | 1,800 SF  | Modified Gross | \$1,800 per month | 10'x30' office, 2 restrooms, 10x10 drive in door in rear                                                   |
| ■ Unit 398 | 1,800 SF  | Modified Gross | \$1,800 per month | 10'x30' office, 2 restrooms, 10x10 drive in door in rear                                                   |
| ■ Unit 416 | 1,800 SF  | Modified Gross | \$2,000 per month | Small office<br>2 restrooms<br>10'X10' Front drive in door<br>10'X10' Rear dock door<br>12' Ceiling height |