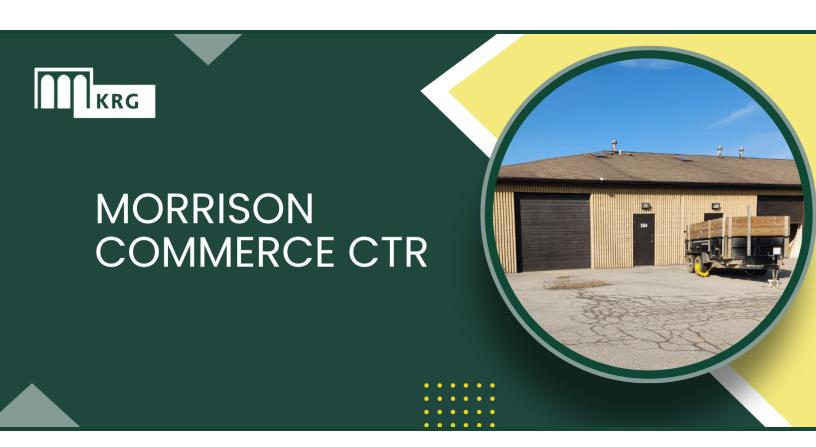

# **Industrial Property For Lease**

# 384-420 Morrison Rd

Columbus, OH 43213

**Paul Trautman** 

614.255.9218 pault@krgre.com

### PROPERTY DESCRIPTION

Introducing a prime leasing opportunity at 384-420 Morrison Rd, Columbus, OH, 43213. This property offers outstanding visibility from I-270, making it an ideal location for businesses seeking maximum exposure. With 1 Drive-in at the front and 1 Dock door in the rear options, this space is equipped to meet a variety of operational needs.