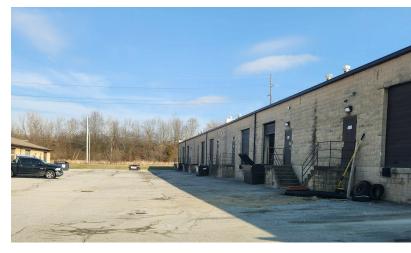

### PROPERTY DESCRIPTION

Introducing a prime leasing opportunity at 384-420 Morrison Rd, Columbus, OH, 43213. This property offers outstanding visibility from I-270, making it an ideal location for businesses seeking maximum exposure. With 1 Drive-in at the front and 1 Dock door in the rear options, this space is equipped to meet a variety of operational needs.

### **PROPERTY HIGHLIGHTS**

- Excellent visibility from I-270
- 1 Drive-in at the front (some units)
- 1 Dock door in the rear (some units)
- Building signage available

Lease Spaces Industrial Property For Lease