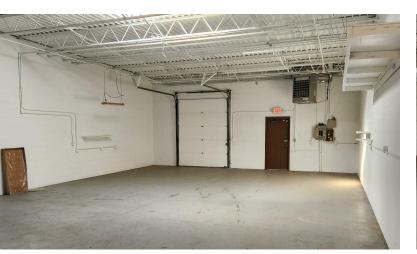

### PROPERTY DESCRIPTION

Introducing a prime leasing opportunity at 384-420 Morrison Rd, Columbus, OH, 43213. This property offers outstanding visibility from I-270, making it an ideal location for businesses seeking maximum exposure. With 1 Drive-in at the front and 1 Dock door in the rear options, this space is equipped to meet a variety of operational needs.

### **PROPERTY HIGHLIGHTS**

- Excellent visibility from I-270
- 1 Drive-in at the front (some units)
- 1 Dock door in the rear (some units)
- Building signage available

Lease Spaces Industrial Property For Lease

# **AVAILABLE SPACES**

| SUITE      | SIZE (SF) | LEASE TYPE     | LEASE RATE        | DESCRIPTION                                                                                                |
|------------|-----------|----------------|-------------------|------------------------------------------------------------------------------------------------------------|
| ■ Unit 384 | 1,800 SF  | Modified Gross | \$1,800 per month | Small office<br>2 restrooms<br>10'X10' rear drive in door                                                  |
| ■ Unit 390 | 1,800 SF  | Modified Gross | \$1,800 per month | 10'x30' office, 2 restrooms, 10x10 drive in door in rear                                                   |
| ■ Unit 398 | 1,800 SF  | Modified Gross | \$1,800 per month | 10'x30' office, 2 restrooms, 10x10 drive in door in rear                                                   |
| ■ Unit 416 | 1,800 SF  | Modified Gross | \$2,000 per month | Small office<br>2 restrooms<br>10'X10' Front drive in door<br>10'X10' Rear dock door<br>12' Ceiling height |