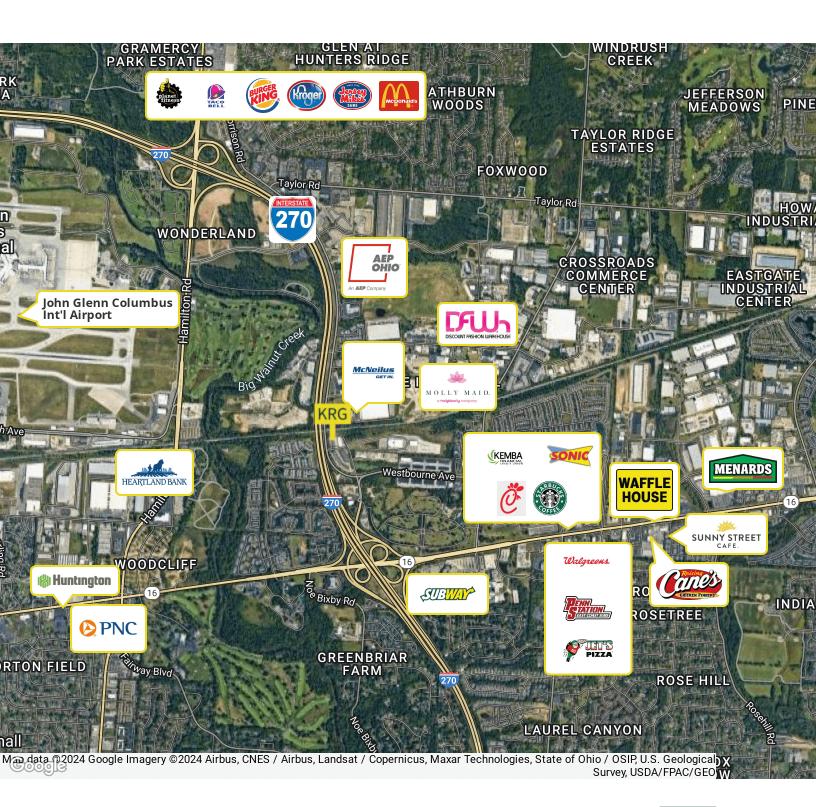

#### LOCATION DESCRIPTION

Building is just east of the I270 Outerbelt in the Industrial Zone on Morrison Rd and Levitt Rd. Easy access to several major Columbus suburbs such as Blacklick, Reynoldsburg and Gahanna.