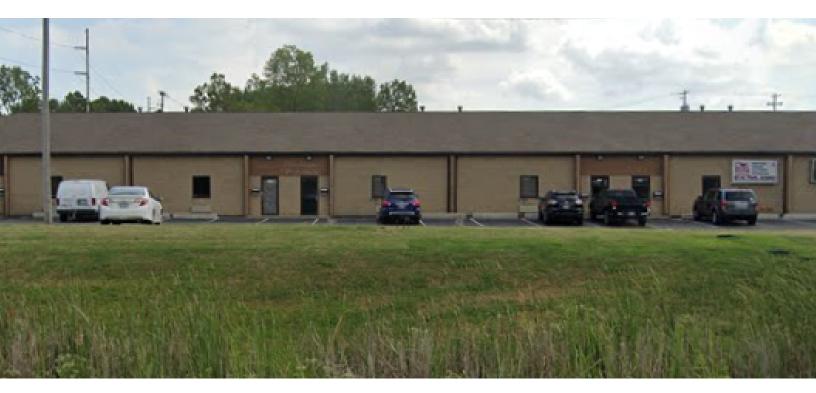

### PROPERTY DESCRIPTION

Introducing a prime leasing opportunity at 384-420 Morrison Rd, Columbus, OH, 43213. This property offers outstanding visibility from I-270, making it an ideal location for businesses seeking maximum exposure. With 1 Drive-in at the front and 1 Dock door in the rear options, this space is equipped to meet a variety of operational needs.

### **PROPERTY HIGHLIGHTS**

- Excellent visibility from I-270
- 1 Drive-in at the front (some units)
- 1 Dock door in the rear (some units)
- Building signage available

Lease Spaces Industrial Property For Lease