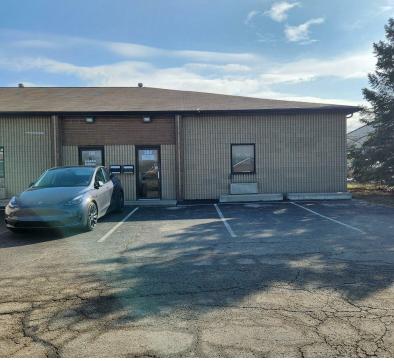

### PROPERTY DESCRIPTION

Introducing a prime leasing opportunity at 384-420 Morrison Rd, Columbus, OH, 43213. This property offers outstanding visibility from I-270, making it an ideal location for businesses seeking maximum exposure. With 1 Drive-in at the front and 1 Dock door in the rear options, this space is equipped to meet a variety of operational needs.

#### LOCATION DESCRIPTION

Building is just east of the I270 Outerbelt in the Industrial Zone on Morrison Rd and Levitt Rd. Easy access to several major Columbus suburbs such as Blacklick, Reynoldsburg and Gahanna.