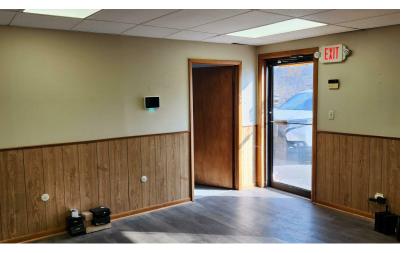

# **AVAILABLE SPACES**

| SUITE      | SIZE (SF) | LEASE TYPE     | LEASE RATE        | DESCRIPTION                                                                                                |
|------------|-----------|----------------|-------------------|------------------------------------------------------------------------------------------------------------|
| ■ Unit 384 | 1,800 SF  | Modified Gross | \$1,800 per month | Small office<br>2 restrooms<br>10'X10' rear drive in door                                                  |
| ■ Unit 390 | 1,800 SF  | Modified Gross | \$1,800 per month | 10'x30' office, 2 restrooms, 10x10 drive in door in rear                                                   |
| ■ Unit 398 | 1,800 SF  | Modified Gross | \$1,800 per month | 10'x30' office, 2 restrooms, 10x10 drive in door in rear                                                   |
| ■ Unit 416 | 1,800 SF  | Modified Gross | \$2,000 per month | Small office<br>2 restrooms<br>10'X10' Front drive in door<br>10'X10' Rear dock door<br>12' Ceiling height |