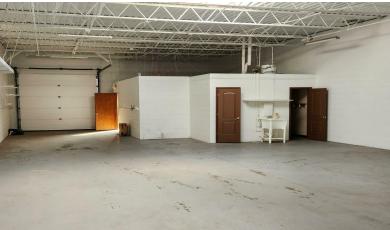

# **AVAILABLE SPACES**

| SUITE      | SIZE (SF) | LEASE TYPE     | LEASE RATE        | DESCRIPTION                                                                                                |
|------------|-----------|----------------|-------------------|------------------------------------------------------------------------------------------------------------|
| ■ Unit 384 | 1,800 SF  | Modified Gross | \$1,800 per month | Small office<br>2 restrooms<br>10'X10' rear drive in door                                                  |
| ■ Unit 390 | 1,800 SF  | Modified Gross | \$1,800 per month | 10'x30' office, 2 restrooms, 10x10 drive in door in rear                                                   |
| ■ Unit 398 | 1,800 SF  | Modified Gross | \$1,800 per month | 10'x30' office, 2 restrooms, 10x10 drive in door in rear                                                   |
| ■ Unit 416 | 1,800 SF  | Modified Gross | \$2,000 per month | Small office<br>2 restrooms<br>10'X10' Front drive in door<br>10'X10' Rear dock door<br>12' Ceiling height |