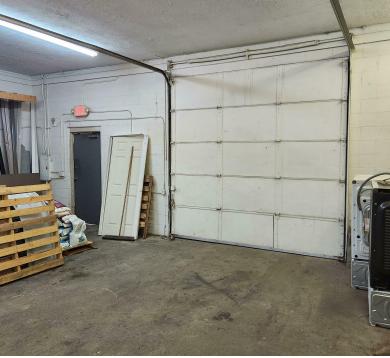

### PROPERTY DESCRIPTION

Introducing a prime leasing opportunity at 384-420 Morrison Rd, Columbus, OH, 43213. This property offers outstanding visibility from I-270, making it an ideal location for businesses seeking maximum exposure. With 1 Drive-in at the front and 1 Dock door in the rear options, this space is equipped to meet a variety of operational needs.

### **PROPERTY HIGHLIGHTS**

- Excellent visibility from I-270
- 1 Drive-in at the front (some units)
- 1 Dock door in the rear (some units)
- Building signage available

Lease Spaces Industrial Property For Lease

# **AVAILABLE SPACES**

| SUITE      | SIZE (SF) | LEASE TYPE     | LEASE RATE        | DESCRIPTION                                                                                                |
|------------|-----------|----------------|-------------------|------------------------------------------------------------------------------------------------------------|
| ■ Unit 384 | 1,800 SF  | Modified Gross | \$1,800 per month | Small office<br>2 restrooms<br>10'X10' rear drive in door                                                  |
| ■ Unit 390 | 1,800 SF  | Modified Gross | \$1,800 per month | 10'x30' office, 2 restrooms, 10x10 drive in door in rear                                                   |
| ■ Unit 398 | 1,800 SF  | Modified Gross | \$1,800 per month | 10'x30' office, 2 restrooms, 10x10 drive in door in rear                                                   |
| ■ Unit 416 | 1,800 SF  | Modified Gross | \$2,000 per month | Small office<br>2 restrooms<br>10'X10' Front drive in door<br>10'X10' Rear dock door<br>12' Ceiling height |