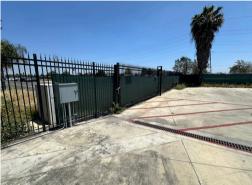

## **Highlights**

- ±70,373 SF (1.61 Acres) of land available
- Approved for truck and trailer on chassis storage
- Large concrete fenced yard

- Entire property is fenced & secure
- Power has been brought to the property
- Centrally located & proximity to 710 and I-5 Freeways