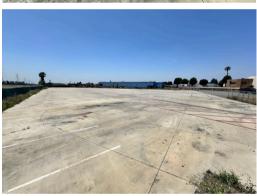

## **Highlights**

- ±70,373 SF (1.61 Acres) of land available
- Approved for truck and trailer on chassis storage
- Large concrete fenced yard

- Entire property is fenced & secure
- Power has been brought to the property
- Centrally located & proximity to 710 and I-5 Freeways