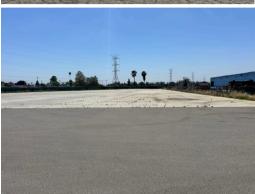

## **Highlights**

- ±70,373 SF (1.61 Acres) of land available
- Approved for truck and trailer on chassis storage
- Large concrete fenced yard

- Entire property is fenced & secure
- Power has been brought to the property
- Centrally located & proximity to 710 and I-5 Freeways