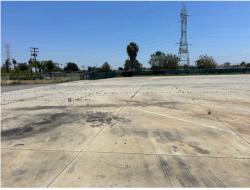

## **Highlights**

- ±70,373 SF (1.61 Acres) of land available
- Approved for truck and trailer on chassis storage
- Large concrete fenced yard

- Entire property is fenced & secure
- Power has been brought to the property
- Centrally located & proximity to 710 and I-5 Freeways