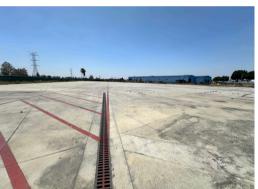

## 9701 Bluff Road, Downey, CA 90240

## **Highlights**

- ±70,373 SF (1.61 Acres) of land available
- Approved for truck and trailer on chassis storage
- Large concrete fenced yard

- Entire property is fenced & secure
- Power has been brought to the property
- Centrally located & proximity to 710 and I-5 Freeways