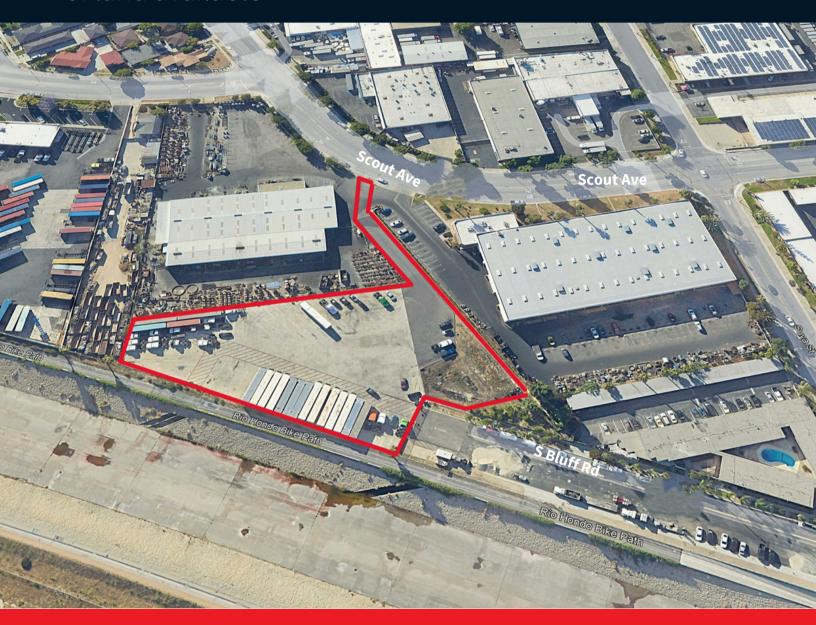

# LAND FOR LEASE

9701 Bluff Road, Downey, CA 90240

±70,373 SF (1.61 Acres)

of land available

## 9701 Bluff Road, Downey, CA 90240

## **Highlights**

- ±70,373 SF (1.61 Acres) of land available
- Approved for truck and trailer on chassis storage
- Large concrete fenced yard

- Entire property is fenced & secure
- Power has been brought to the property
- Centrally located & proximity to 710 and I-5 Freeways