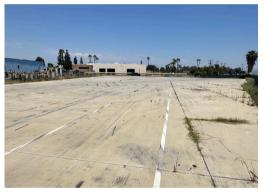

## 9701 Bluff Road, Downey, CA 90240

## **Highlights**

- ±70,373 SF (1.61 Acres) of land available
- Approved for truck and trailer on chassis storage
- Large concrete fenced yard

- Entire property is fenced & secure
- Power has been brought to the property
- Centrally located & proximity to 710 and I-5 Freeways