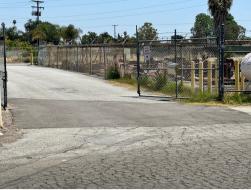

# LAND FOR LEASE

9701 Bluff Road, Downey, CA 90240

±70,373 SF (1.61 Acres)

of land available

## 9701 Bluff Road, Downey, CA 90240

## **Highlights**

- ±70,373 SF (1.61 Acres) of land available
- Approved for truck and trailer on chassis storage
- Large concrete fenced yard

- Entire property is fenced & secure
- Power has been brought to the property
- Centrally located & proximity to 710 and I-5 Freeways