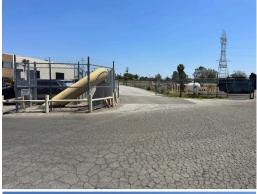

# LAND FOR LEASE

9701 Bluff Road, Downey, CA 90240

±70,373 SF (1.61 Acres)

of land available

## 9701 Bluff Road, Downey, CA 90240

## **Highlights**

- ±70,373 SF (1.61 Acres) of land available
- Approved for truck and trailer on chassis storage
- Large concrete fenced yard

- Entire property is fenced & secure
- Power has been brought to the property
- Centrally located & proximity to 710 and I-5 Freeways