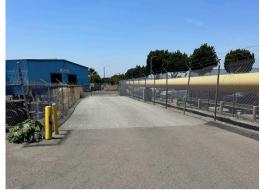

# LAND FOR LEASE

9701 Bluff Road, Downey, CA 90240

±70,373 SF (1.61 Acres)

of land available

## 9701 Bluff Road, Downey, CA 90240

## **Highlights**

- ±70,373 SF (1.61 Acres) of land available
- Approved for truck and trailer on chassis storage
- Large concrete fenced yard

- Entire property is fenced & secure
- Power has been brought to the property
- Centrally located & proximity to 710 and I-5 Freeways