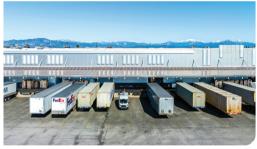

### **Property Features**

| RBA             | 217,284 Square Feet        |
|-----------------|----------------------------|
| Site            | 19.6 Acres                 |
| Clear Height    | 32'                        |
| Loading Docks   | 44 ext                     |
| HVAC            | Yes                        |
| Fire Protection | Yes                        |
| Access          | 24/7, Turnkey              |
| Warehouse       | 300 - 215,272 SF Divisible |
| Private Office  | 150 - 10,000 SF Divisible  |