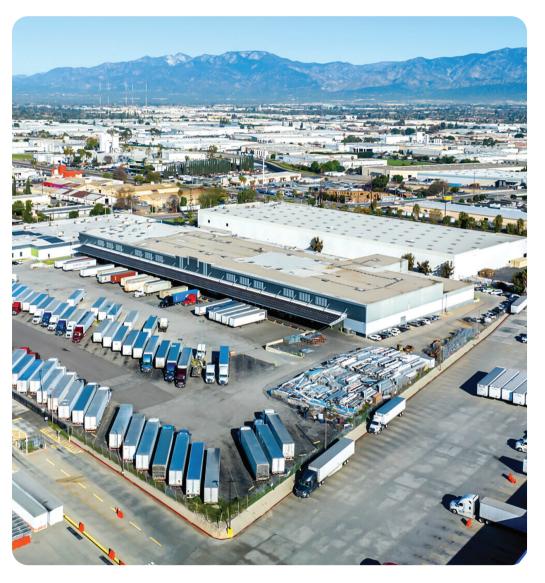

### **Property Features**

| RBA             | 217,284 Square Feet        |
|-----------------|----------------------------|
| Site            | 19.6 Acres                 |
| Clear Height    | 32'                        |
| Loading Docks   | 44 ext                     |
| HVAC            | Yes                        |
| Fire Protection | Yes                        |
| Access          | 24/7, Turnkey              |
| Warehouse       | 300 - 215,272 SF Divisible |
| Private Office  | 150 - 10,000 SF Divisible  |