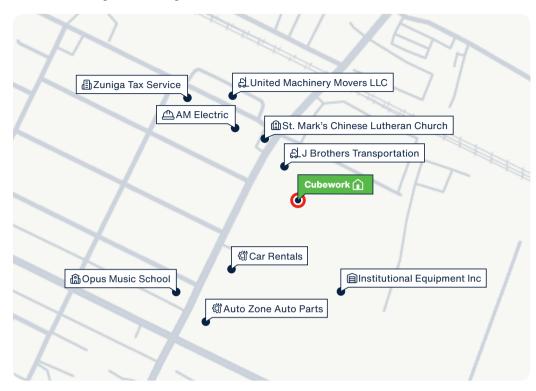

### **Proximity to Key Services**

## **Facility Map**

www.cubework.com 800.338.6369

900 Turnbull Canyon Rd., City of Industry, CA 91745

**&** 800-338-6369