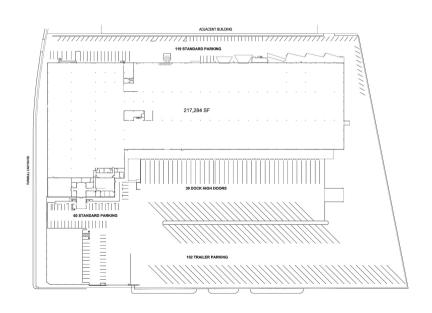

## **Facility Map**

www.cubework.com 800.338.6369

900 Turnbull Canyon Rd., City of Industry, CA 91745

**&** 800-338-6369

### **Property Features**

| RBA             | 217,284 Square Feet        |
|-----------------|----------------------------|
| Site            | 19.6 Acres                 |
| Clear Height    | 32'                        |
| Loading Docks   | 44 ext                     |
| HVAC            | Yes                        |
| Fire Protection | Yes                        |
| Access          | 24/7, Turnkey              |
| Warehouse       | 300 - 215,272 SF Divisible |
| Private Office  | 150 - 10,000 SF Divisible  |