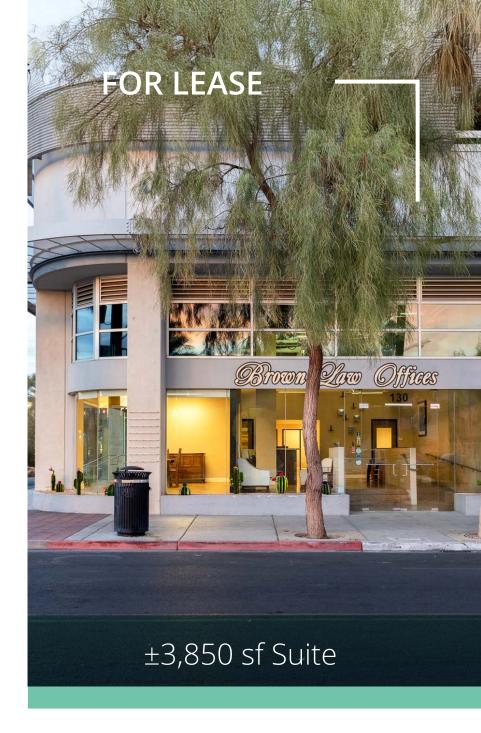

# 200 Hoover Avenue, Suite 130

\$12,000 per month

Situated on the first floor of Newport Lofts. Beautiful private offices, large conference room, break room, restroom and open area

Located in the heart of Downtown Las Vegas

Within walking distance to the Federal Courthouse, US Post Office, numerous banks and more

Built in 2007

Within close proximity to I-11 and I-15