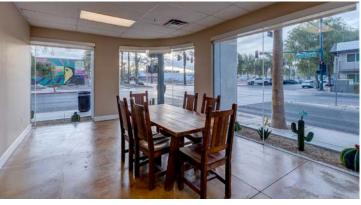

# 200 Hoover Avenue, Suite 130

\$12,000 per month

Situated on the first floor of Newport Lofts. Beautiful private offices, large conference room, break room, restroom and open area

Located in the heart of Downtown Las Vegas

Within walking distance to the Federal Courthouse, US Post Office, numerous banks and more

Built in 2007

Within close proximity to I-11 and I-15