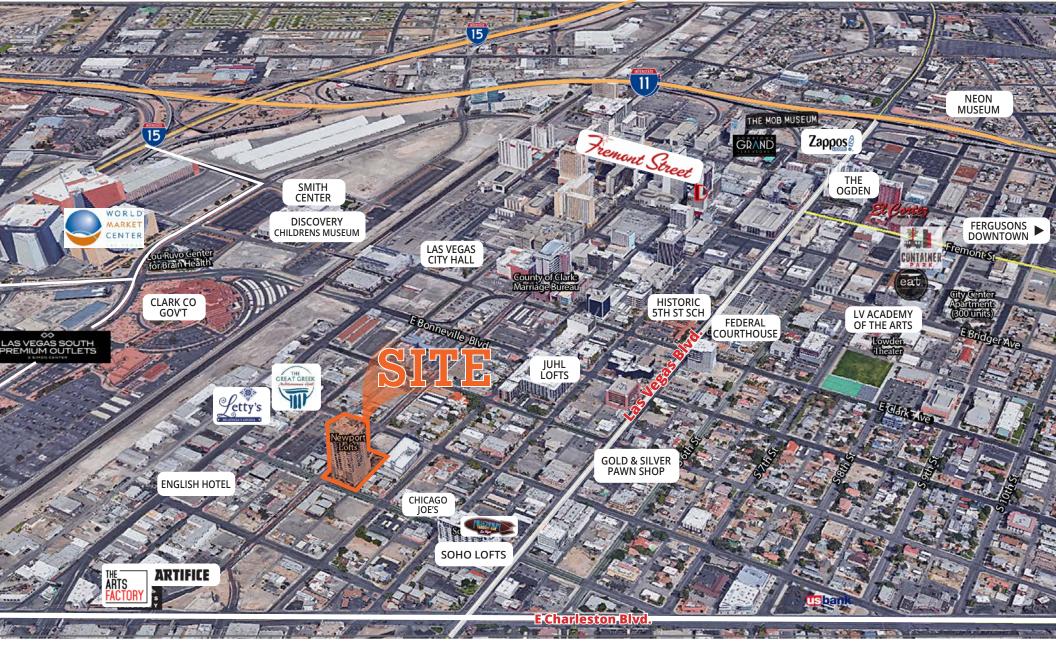

# 200 Hoover Avenue, Suite 130

\$12,000 per month

Situated on the first floor of Newport Lofts. Beautiful private offices, large conference room, break room, restroom and open area

Located in the heart of Downtown Las Vegas

Within walking distance to the Federal Courthouse, US Post Office, numerous banks and more

Built in 2007

Within close proximity to I-11 and I-15