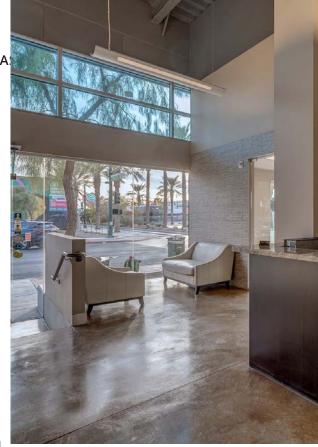

# 200 Hoover Avenue, Suite 130

\$12,000 per month

Situated on the first floor of Newport Lofts. Beautiful private offices, large conference room, break room, restroom and open area

Located in the heart of Downtown Las Vegas

Within walking distance to the Federal Courthouse, US Post Office, numerous banks and more

Built in 2007

Within close proximity to I-11 and I-15