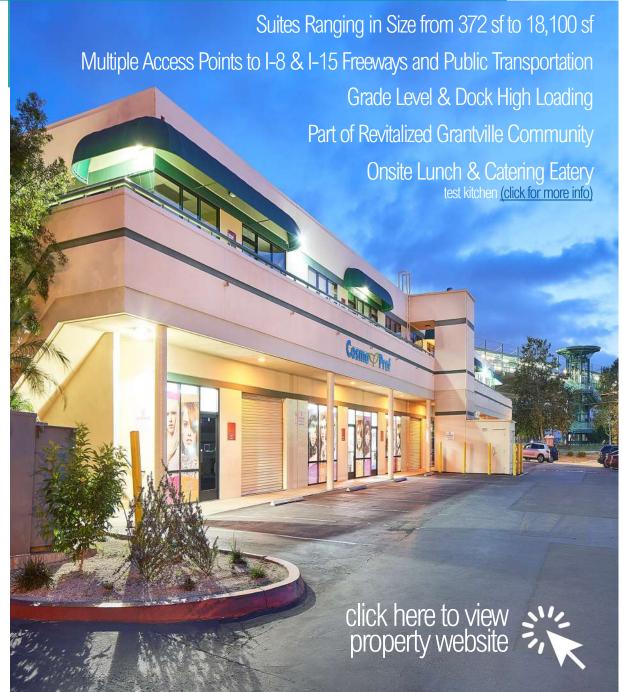

**BUSINESS PARK** 

MISSION GORGE PLACE & ALVARADO CANYON ROAD, SAN DIEGO, CA 92120







Industrial

Office

Flex

Retail

PACIFIC COAST COMMERCIAL





## Highlights & Amenities









## Central San Diego Location



Convenient freeway access right off interstate 8 with high visibility to property and easy access to interstate 15



Situated next to the **Grantville Trolley Station** and within walking distance to the Post Office



Zoning: CC-3-9, CC-3-8, RM-3-7 (click for details)
Previously Zoned: IL-3-1 & IL-2-1
(tenant to confirm previously conforming use)





## Available For Lease

| Project Name                   | Suite                                  | Approx.<br>Square Feet | Туре       | Base Rental Rate / Lease Type | Suite Features |
|--------------------------------|----------------------------------------|------------------------|------------|-------------------------------|----------------|
| Mission Valley Business Center | 4564-G<br>Alvarado