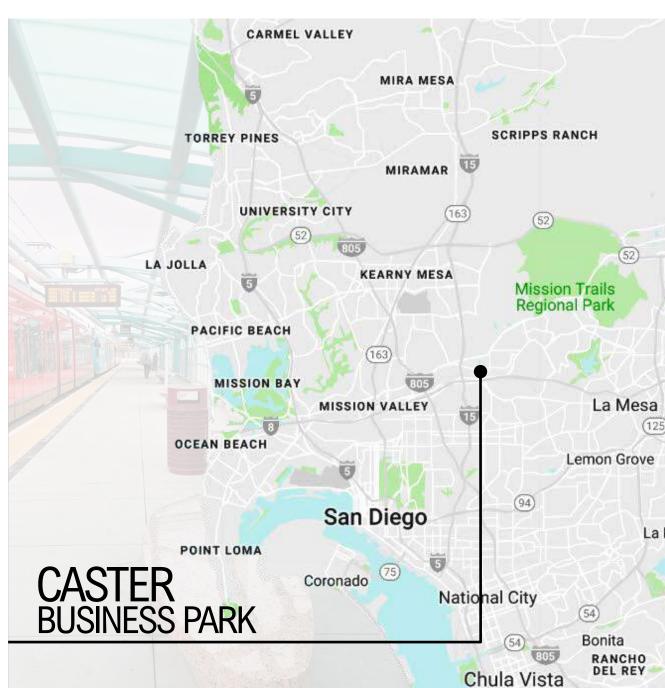

## grantville | market snapshot

Just minutes away from the San Diego International Airport and within easy reach of all that San Diego has to offer, Grantville is a great place to grow your business.

Conveniently located in the center of San Diego county, the area is within a 15 minute drive of the San Diego Zoo, SeaWorld San Diego and Downtown Gaslamp District and offers a wealth of affordable accommodations, family friendly dining options and great shopping at both the Fashion Valley and Mission Valley malls.

## CASTER BUSINESS PARK