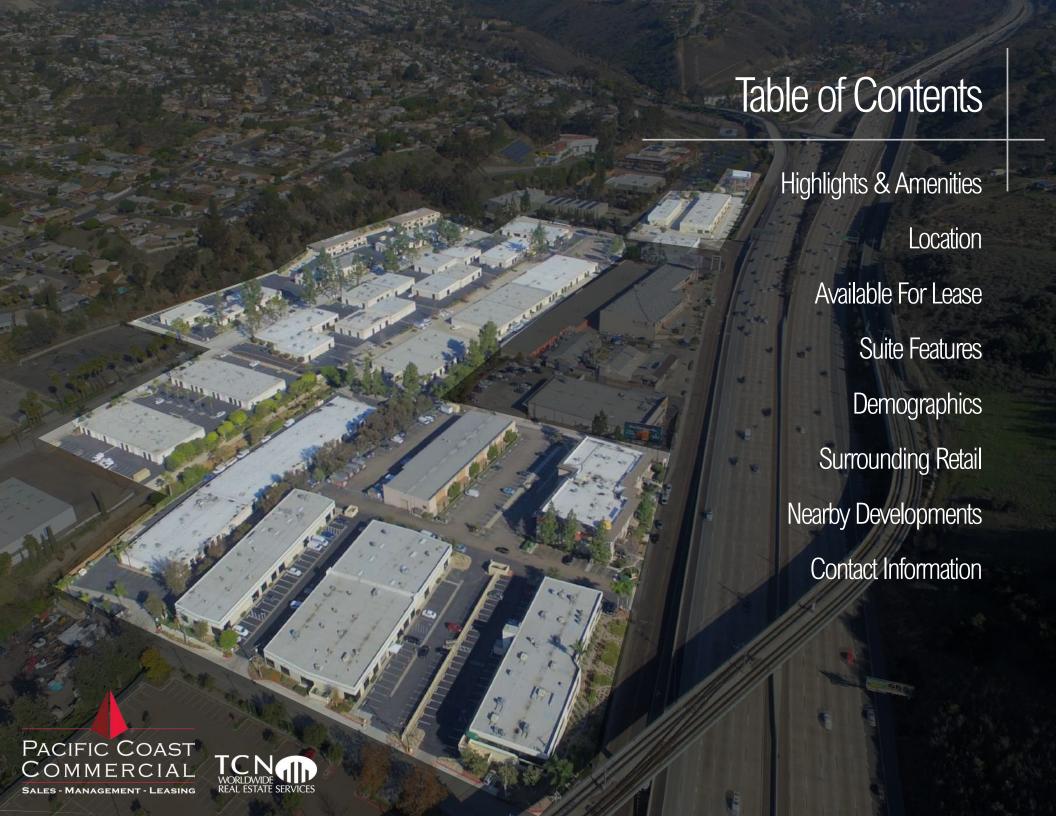

**BUSINESS PARK** 

MISSION GORGE PLACE & ALVARADO CANYON ROAD, SAN DIEGO, CA 92120

Industrial

Office

Flex

Retail

PACIFIC COAST COMMERCIAL