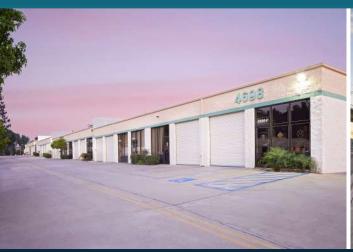

**BUSINESS PARK** 

MISSION GORGE PLACE & ALVARADO CANYON ROAD, SAN DIEGO, CA 92120







Industrial

Office

Flex

Retail

PACIFIC COAST COMMERCIAL





## Highlights & Amenities









## Central San Diego Location



Convenient freeway access right off interstate 8 with high visibility to property and easy access to interstate 15



Situated next to the **Grantville Trolley Station** and within walking distance to the Post Office



Zoning: CC-3-9, CC-3-8, RM-3-7 (click for details)
Previously Zoned: IL-3-1 & IL-2-1
(tenant to confirm previously conforming use)





## Available For Lease

| Project Name                   | Suite                                  | Approx.<br>Square Feet | Туре       | Base Rental Rate / Lease Type | Suite Features |
|--------------------------------|----------------------------------------|------------------------|------------|------