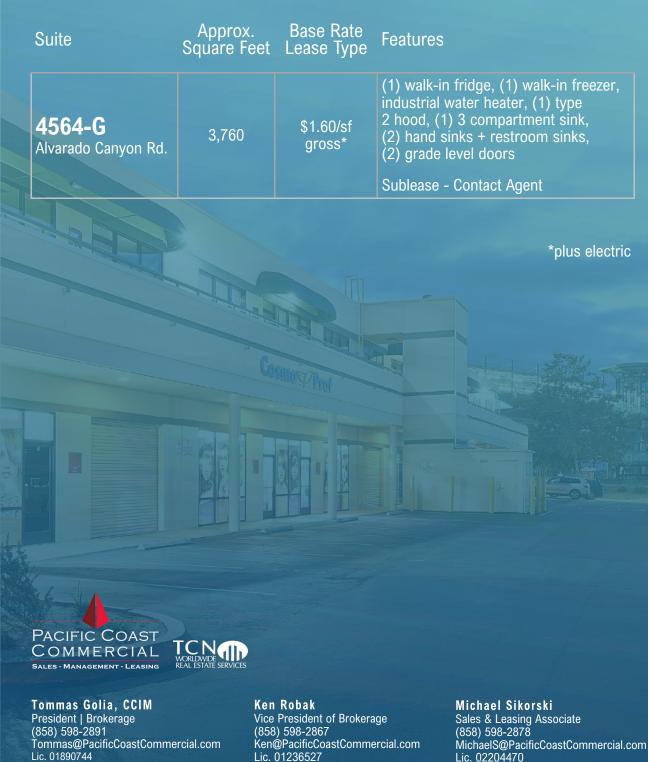

## Available For Lease

| Project Name                   | Suite                                  | Approx.<br>Square Feet | Туре       | Base Rental Rate / Lease Type | Suite Features |
|--------------------------------|----------------------------------------|------------------------|------------|-------------------------------|----------------|
| Mission Valley Business Center | 4564-G<br>Alvarado Canyon Road         | 3,760                  | Industrial | \$1.60/sf gross*              | click to view  |
| Stadium Park East              | 4643-A<br>Mission Gorge Place          | 2,857                  | Industrial | \$2.00/sf gross*              | click to view  |
| Caster City                    | 4620 - 13 & 14<br>Alvarado Canyon Road | 3,655                  | Office     | \$1.60/sf gross*              | click to view  |

\*plus electric

### Mission Valley Business Center Available Suites For Lease