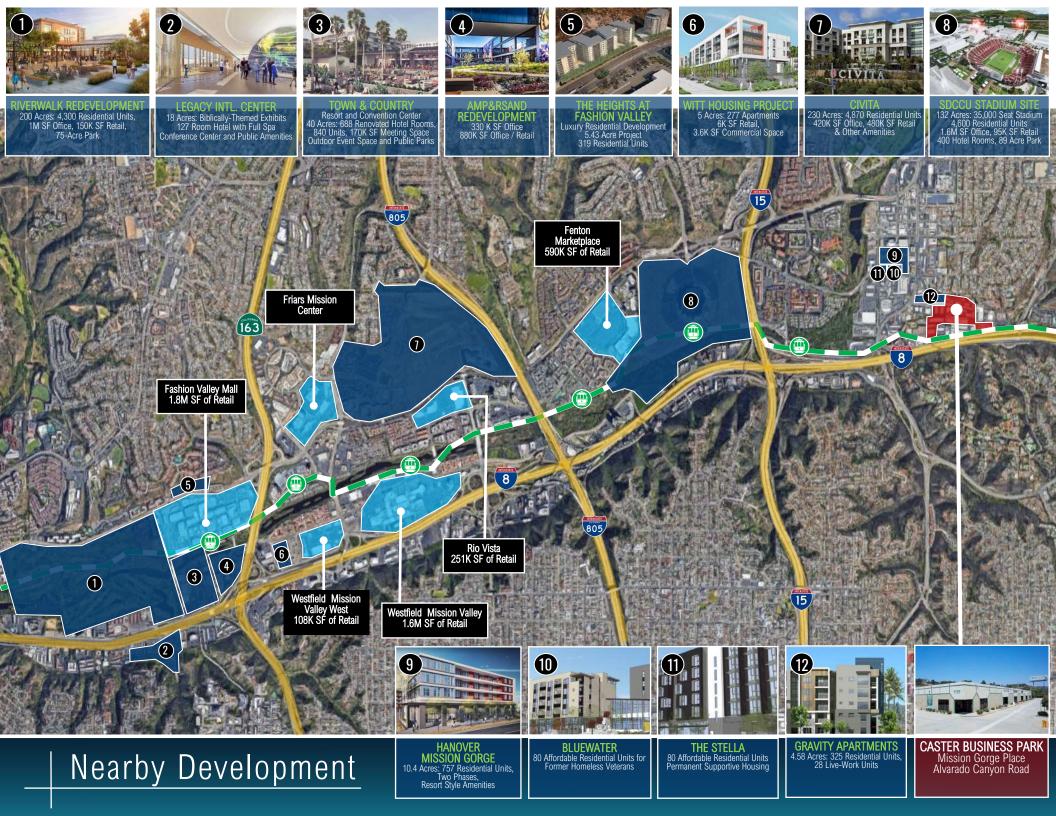

## grantville | market snapshot

Just minutes away from the San Diego International Airport and within easy reach of all that San Diego has to offer, Grantville is a great place to grow your business.

Conveniently located in the center of San Diego county, the area is within a 15 minute drive of the San Diego Zoo, SeaWorld San Diego and Downtown Gaslamp District and offers a wealth of affordable accommodations, family friendly dining options and great shopping at both the Fashion Valley and Mission Valley malls.