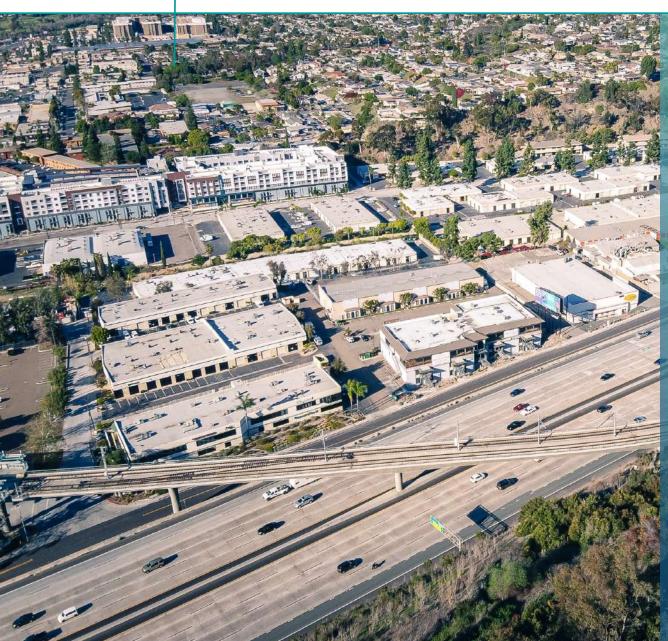

**BUSINESS PARK** 

MISSION GORGE PLACE & ALVARADO CANYON ROAD, SAN DIEGO, CA 92120

Industrial

Office

Flex

Retail

PACIFIC COAST COMMERCIAL

## Central San Diego Location

Convenient freeway access right off interstate 8 with high visibility to property and easy access to interstate 15

Situated next to the **Grantville Trolley Station** and within walking distance to the Post Office

## Surrounding Retail

Industrial Office Flex Retail