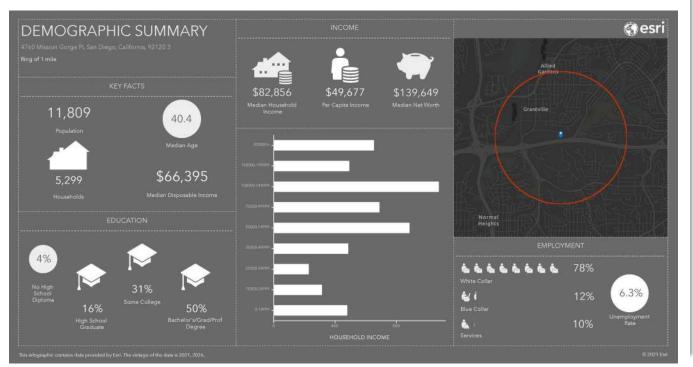

## grantville | market snapshot

Just minutes away from the San Diego International Airport and within easy reach of all that San Diego has to offer, Grantville is a great place to grow your business.

Conveniently located in the center of San Diego county, the area is within a 15 minute drive of the San Diego Zoo, SeaWorld San Diego and Downtown Gaslamp District and offers a wealth of affordable accommodations, family friendly dining options and great shopping at both the Fashion Valley and Mission Valley malls.

\* demographics source: costar, based upon a 5 mile radius