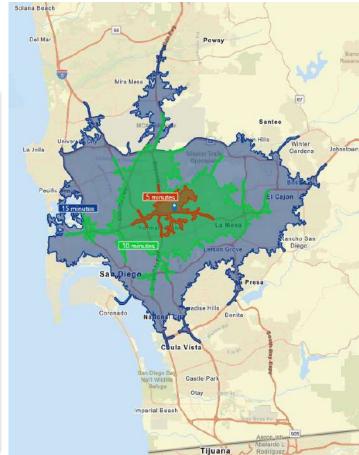

## Central San Diego Location

Convenient freeway access right off interstate 8 with high visibility to property and easy access to interstate 15

Situated next to the **Grantville Trolley Station** and within walking distance to the Post Office

## grantville | market snapshot

Just minutes away from the San Diego International Airport and within easy reach of all that San Diego has to offer, Grantville is a great place to grow your business.

Conveniently located in the center of San Diego county, the area is within a 15 minute drive of the San Diego Zoo, SeaWorld San Diego and Downtown Gaslamp District and offers a wealth of affordable accommodations, family friendly dining options and great shopping at both the Fashion Valley and Mission Valley malls.