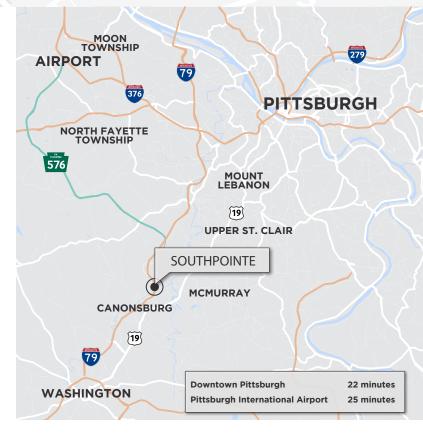

#### Amenities

- 22 Minutes to Downtown Pittsburgh
- 25 Minutes to Pittsburgh International Airport
- 4 Hotels, Restaurants, HealthClub, & Other Amenities Located Within the Park