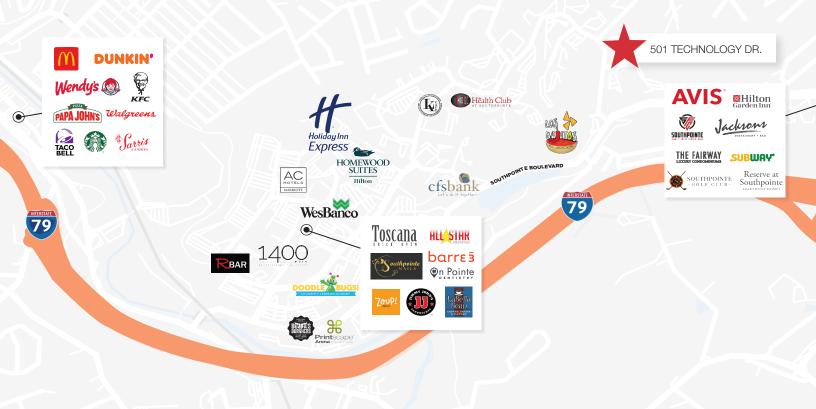

#### Amenities

- 22 Minutes to Downtown Pittsburgh
- 25 Minutes to Pittsburgh International Airport
- 4 Hotels, Restaurants, HealthClub, & Other Amenities Located Within the Park