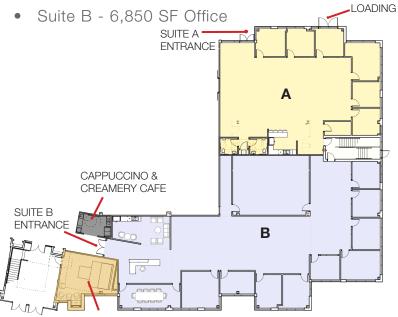

### **Option 4**

- Suite A 3,100 SF Office/Flex
- Suite B 7,600 SF Office

- 2 Large Conference Rooms
- New Flooring
- Natural Light & New LED Lighting

Kelley Hoover Heckathorne +1 412 670 4248 • khoover@naiburnsscalo.com