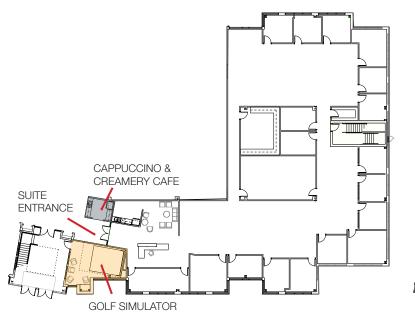

*Property Features**

- "Class A" 3 Story Office Building
- Tenant Cafe w/ Hot & Iced Beverages, Ice Cream, & Rotating Fresh Fruit Options
- Multiple Lounges for Employee Collaboration
- Newly Renovated Lobbies & Restrooms
- 10' Drop Ceiling & 14' Open Ceiling
- Above Market Parking Ratio of 5/1,000 SF
- Overlooking Southpointe Valley & I-79
- Excellent Visibility & Access

#### FREE On-Site Amenities



Ice

Cream

Massage

Chairs



Picnic

Area





Gaming Golf Room Simulator

Cappuccino tor Coffee

Lounges



Basketball

1/2 Court





EV Charging Station



Kelley Hoover Heckathorne +1 412 670 4248 • khoover@naiburnsscalo.com 965 Greentree Rd., Suite 400 Pittsburgh, PA 15220 +1 412 250 3000 naiburnsscalo.com

# **Multiple Floor Plan Options**

### **Option 1**

10,700 SF Office/Flex



### **Option 3**

Suite A - 4,095 SF Office/Flex



# **Overall Space Summary**

- Corner Suite w/ Lots of Windows
- 17 Offices
- Large Training Room

# **N**Burns Scalo

### **Option 2**

Suite A - 3,850 SF Office/Flex



**GOLF SIMULATOR** 

### **Option 4**

- Suite A 3,100 SF Office/Flex
- Suite B 7,600 SF Office



- 2 Large Conference Rooms
- New Flooring
- Natural Light & New LED Lighting

Kelley Hoover Heckathorne +1 412 670 4248 • khoover@naiburnsscalo.com







Golf & Gaming Lounge





**Retreat 501 Massage Chairs** 

Kelley Hoover Heckathorne +1 412 670 4248 • khoover@naiburnsscalo.com

# N Burns Scalo



#### Amenities

- 22 Minutes to Downtown Pittsburgh
- 25 Minutes to Pittsburgh International Airport
- 4 Hotels, Restaurants, HealthClub, & Other Amenities Located Within t