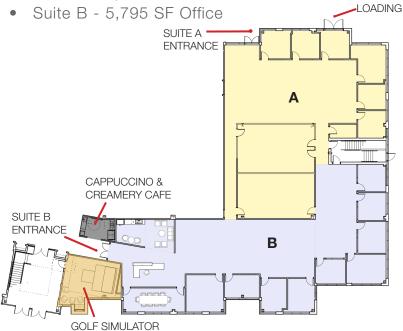

### **Option 4**

- Suite A 3,100 SF Office/Flex
- Suite B 7,600 SF Office

- 2 Large Conference Rooms
- New Flooring
- Natural Light & New LED Lighting

Kelley Hoover Heckathorne +1 412 670 4248 • khoover@naiburnsscalo.com