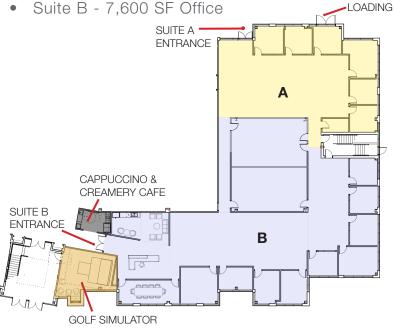

### **Option 4**

- Suite A 3,100 SF Office/Flex
- Suite B 7,600 SF Office

- 2 Large Conference Rooms
- New Flooring
- Natural Light & New LED Lighting

Kelley Hoover Heckathorne +1 412 670 4248 • khoover@naiburnsscalo.com