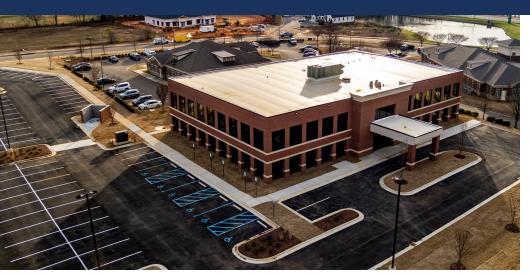

MEDICAL OFFICE BUILDING | FOR LEASE | \$31.50 SF/YR (NNN)

# Madison Medical Complex

8425 Wann Drive, Huntsville, AL 35758

8425 Wann Drive, Madison, AL 35758

### MEDICAL OFFICE BUILDING | FOR LEASE

#### PROPERTY OVERVIEW

UNDER DEVELOPMENT! Located in Huntsville, AL, adjacent to Madison Hospitals Campus, Madison Medical Complex is a two-story office building that can lend itself to medical office space or Class A standard office space. This property is situated in one of the fastest growing submarkets of Huntsville, located across HWY 72 from Clift Farms with easy access to hotels, restaurants, retail, and residential housing.