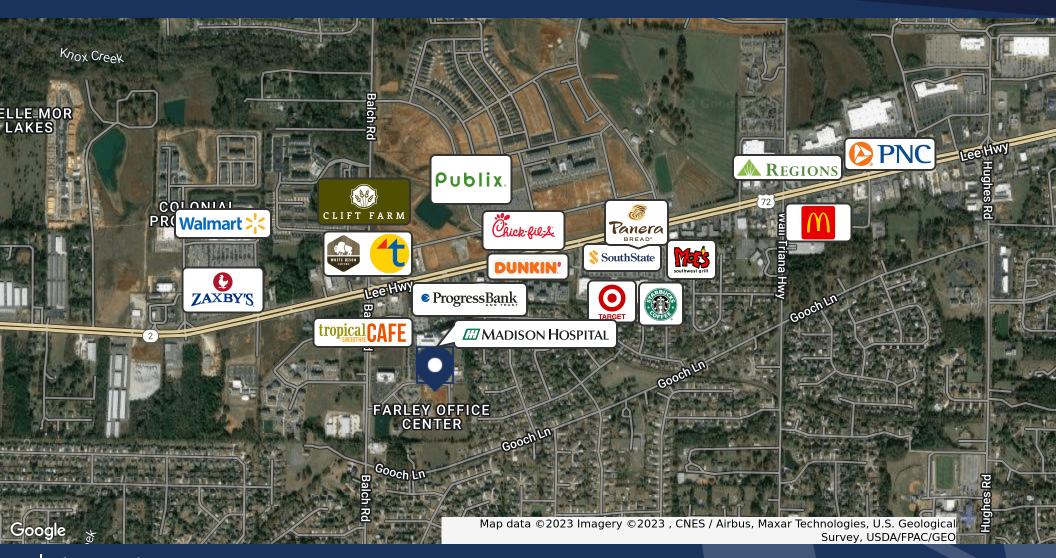

#### PROPERTY OVERVIEW

UNDER DEVELOPMENT! Located in Huntsville, AL, adjacent to Madison Hospitals Campus, Madison Medical Complex is a two-story office building that can lend itself to medical office space or Class A standard office space. This property is situated in one of the fastest growing submarkets of Huntsville, located across HWY 72 from Clift Farms with easy access to hotels, restaurants, retail, and residential housing.