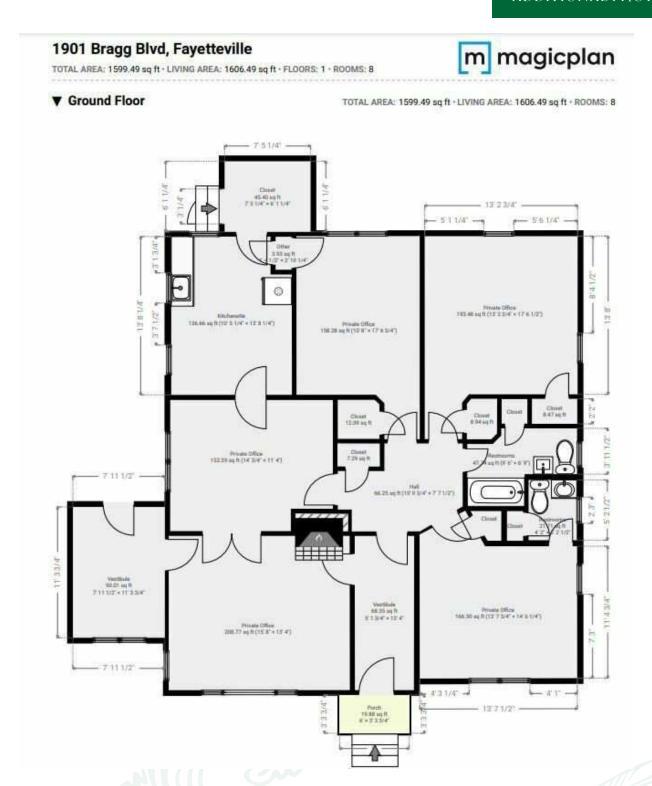

#### **OFFERING SUMMARY**

Available SF: 1600SF

Lease Rate: \$1,500.00 per month

Lot Size: 0.45 Acres

Year Built: 1939

Building Size: 5,000

Renovated: 2024

Zoning: OI

#### **PROPERTY OVERVIEW**

1901 Bragg Blvd is a one-story vinyl-sided building and is approximately 1600 square feet. The one-story building is currently vacant.

The property has a new roof, new asphalt, and good parking. Zoning is an office or institution. Great space for any business professional. The lease rate is \$1500, modified gross.