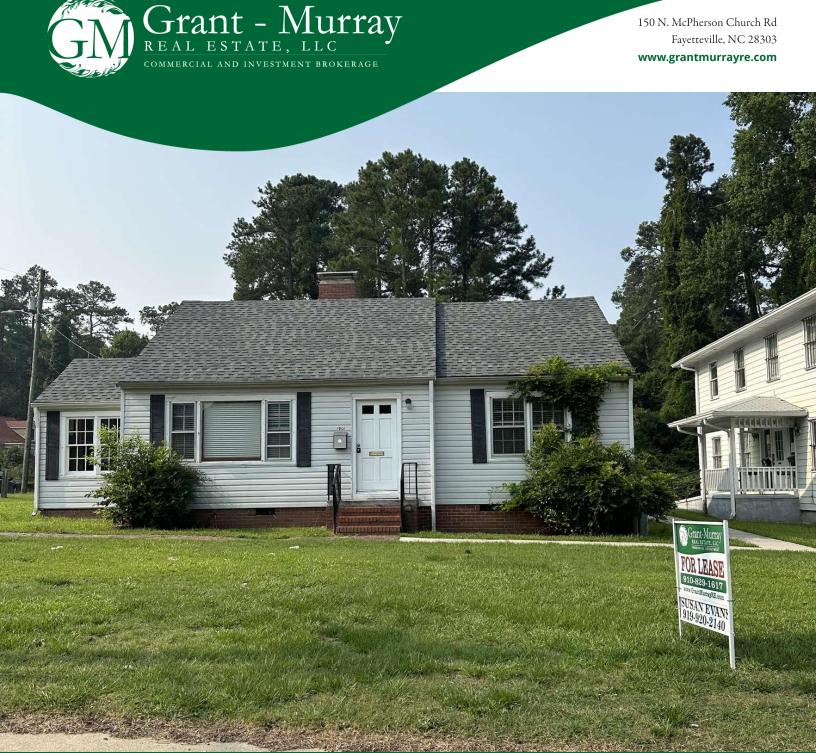

### $\begin{array}{c} \textbf{1901 Bragg Blvd} \\ \textbf{FAYETTEVILLE} \text{ , } NC \text{ } 28303 \end{array}$

#### **PROPERTY OVERVIEW**

1901 Bragg Blvd is a one-story vinyl-sided building and is approximately 1600 square feet. The one-story building is currently vacant.

The property has a new roof, new asphalt, and good parking. Zoning is an office or institution. Great space for any business professional. The lease rate is \$1500, modified gross.