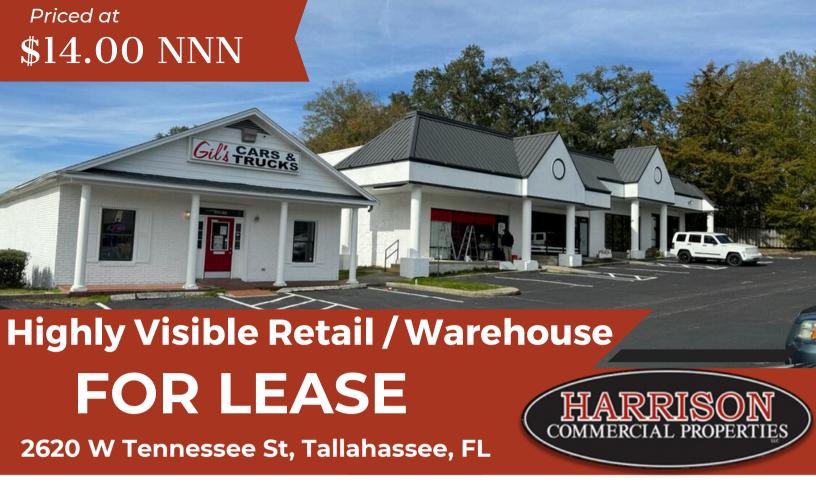

Neighborhood strip center and small warehouse space on W Tennessee St just east of Appleyard Dr. Convenient access to TCC, FSU. Located on the W Tennessee St., US 90, the primary east-west corridor into Tallahassee.

- 6,388 SF Retail/Office Strip Center:
  - 2 spaces available:
    - 1,000 SF Retail (\$14.00 NNN)
    - 1,000 SF Office/Retail (\$14.00 NNN)
  - Traffic count: 41,500 vpd

- 9,000 SF Total Warehouse Space:
  - 6 Spaces Available:
  - 1,500 SF Warehouses (\$7.00 NNN)
- Flexible CP zoning
- Generous Parking
- 560 Ft Frontage