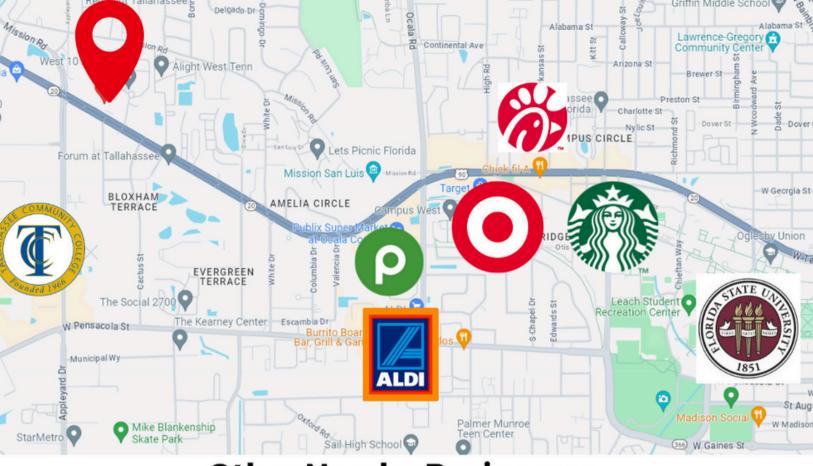

## **Other Nearby Businesses:**

1.7 Miles

2.1 Miles

1.8 Miles

1.3 Miles

1.6 Miles

1.5 Miles

Several large apartment complexes, student housing, and car dealerships are nearby.