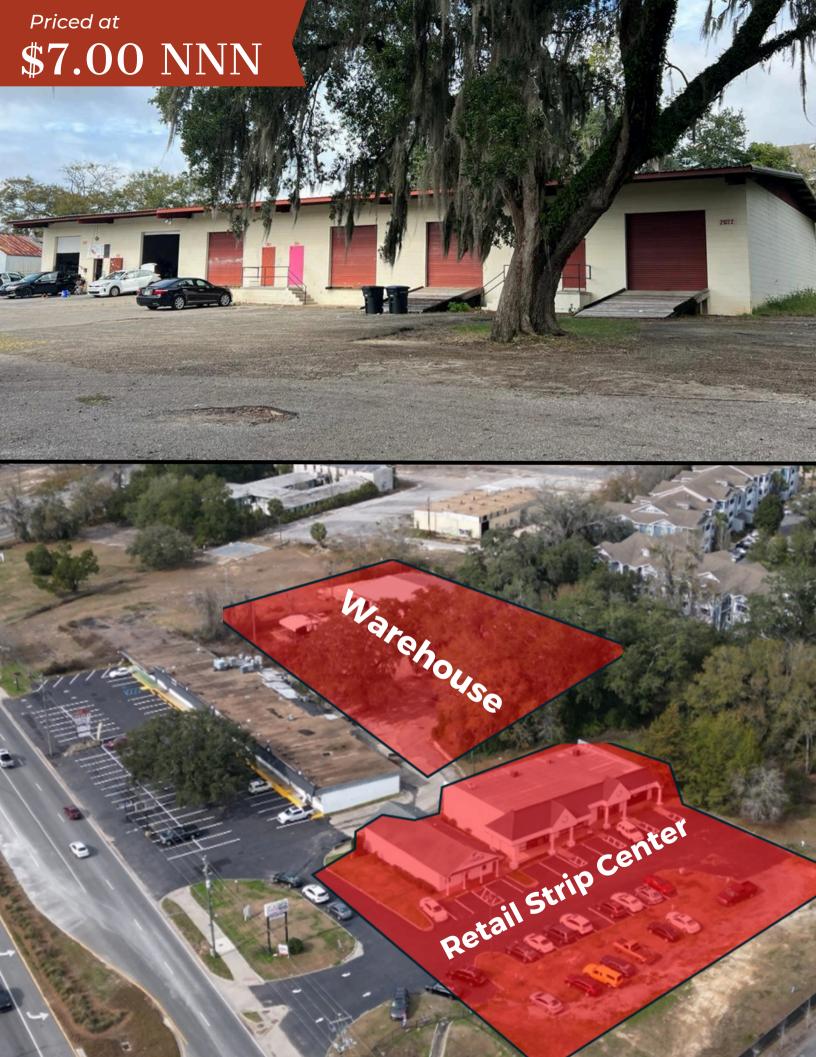

Neighborhood strip center and small warehouse space on W Tennessee St just east of Appleyard Dr. Convenient access to TCC, FSU. Located on the W Tennessee St., US 90, the primary east-west corridor into Tallahassee.

- 6,388 SF Retail/Office Strip Center:
  - 2 spaces available:
    - 1,000 SF Retail (\$14.00 NNN)
    - 1,000 SF Office/Retail (\$14.00 NNN)
  - Traffic count: 41,500 vpd

- 9,000 SF Total Warehouse Space:
  - 6 Spaces Available:
  - 1,500 SF Warehouses (\$7.00 NNN)
- Flexible CP zoning
- Generous Parking
- 560 Ft Frontage