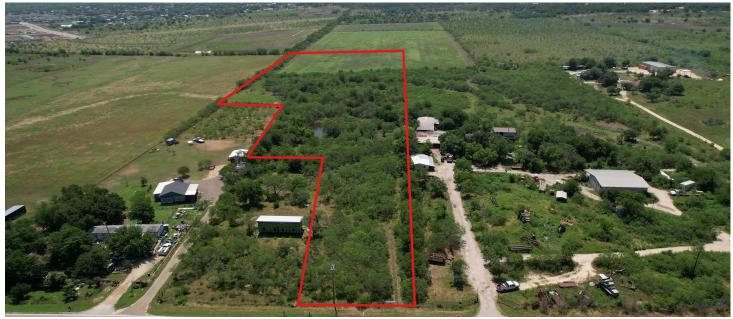

### ABOUT THE PROPERTY

Come check out this 11-acre property that offers a variety of options for use. It could be the perfect solution for your small business, equipment yard, or even continue to farm on the back half. Without zoning in place it leaves the usage up to you. Very easy access to major highways, including toll road 45 within a mile; conveniently located near Creedmoor and all the major development happening SouthEast of Austin. The property boasts a portion of cleared land, previously used for farming purposes. There are 2 stock tanks on the property and great trees on the front portion that will look beautiful as the land is cleared. Three-phase electric service and city water is available at the road, though there is NOT currently a Water Meter for this portion of land. The current Ag Exemption can potentially be continued by the buyer, depending on their intended use of the property, offering additional tax benefits. Don't miss this opportunity to secure a large, convenient, and potentially tax-advantaged property.

### ADDITIONAL INFORMATION

- Use 6130 Turnersville Rd for GPS/Mapping Reference
- Electric Provider: Bluebonnet Electric
- Water Provider: Creedmoor-Maha WSC, water is not on the property.