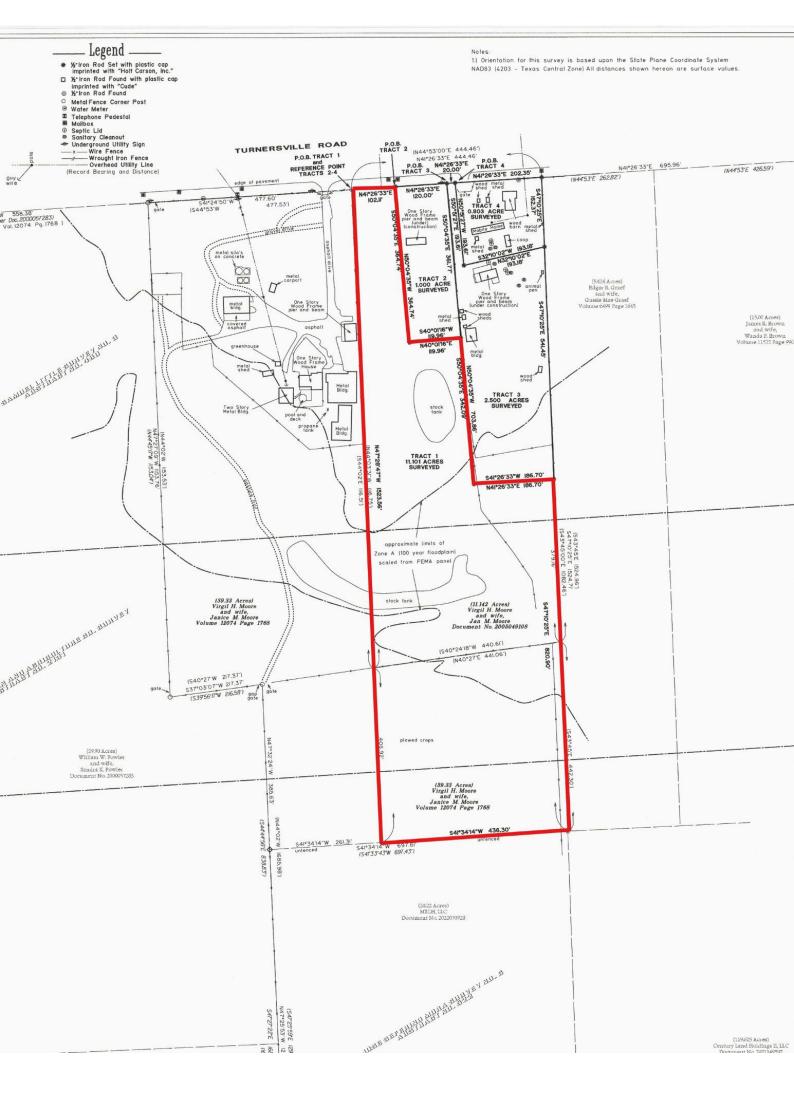

### ABOUT THE PROPERTY

Come check out this 11-acre property that offers a variety of options for use. It could be the perfect solution for your small business, equipment yard, or even continue to farm on the back half. Without zoning in place it leaves the usage up to you. Very easy access to major highways, including toll road 45 within a mile; conveniently located near Creedmoor and all the major development happening SouthEast of Austin. The property boasts a portion of cleared land, previously used for farming purposes. There are 2 stock tanks on the property and great trees on the front portion that will look beautiful as the land is cleared. Three-phase electric service and city water is available at the road, though there is NOT currently a Water Meter for this portion of land. The current Ag Exemption can potentially be continued by the buyer, depending on their intended use of the property, offering additional tax benefits. Don't miss this opportunity to secure a large, convenient, and potentially tax-advantaged property.

### ADDITIONAL INFORMATION

- Use 6130 Turnersville Rd for GPS/Mapping Reference
- Electric Provider: Bluebonnet Electric
- Water Provider: Creedmoor-Maha WSC, water is not on the property.