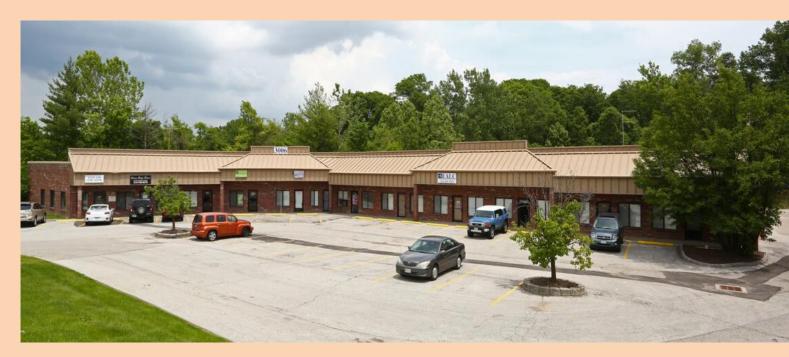

## 3006 N LINDBERGH BLVD.

600 sf - 900 sf

## **HIGHLIGHTS**

Ground Floor

Around-the-clock Site Access

**Ample Parking** 

Situated in a prime St. Ann location with easy access to I-70, I-270 & I-170. Property features 10 units for retail or professional use. Plenty of parking and convenient location. The property is a premium center with a total space of 7,380 square feet, and suites ranging in size from 600 sf to 900 sf.