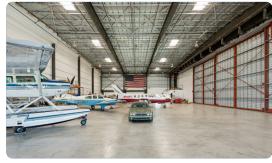

# SoCal Business Aviation Hangar For Sale Camarillo Airport

KW Commercial and BA Group Advisors are pleased to announce this exclusive opportunity to acquire a premium business aviation hangar in the SoCal market. A rare opportunity, this 18,000 SF facility includes a 16,200 SF, 28' door hangar space, large enough to accommodate some of the industry's larger jet aircraft. The adjoining 1,800 SF of office space includes roadside parking and controlled access. The hangar is situated on a 50-year ground sublease with Sun Air, with 32 years remaining on the ground lease. Addition hangar management and business opportunities also exist with Sun Air.

## **F**Hangar Details

| Hangar Bay       | 180' x 90'                         |
|------------------|------------------------------------|
| Hangar Door Size | 125' x 28'                         |
| Hangar Door Type | Sliding Door                       |
| Lights           | Medal-halide                       |
| Electrical       | . 208V - Single Phase 480V 3 Phase |
| Floor            | Polished Concreate                 |
| Fire suppression | Water sprinkler                    |