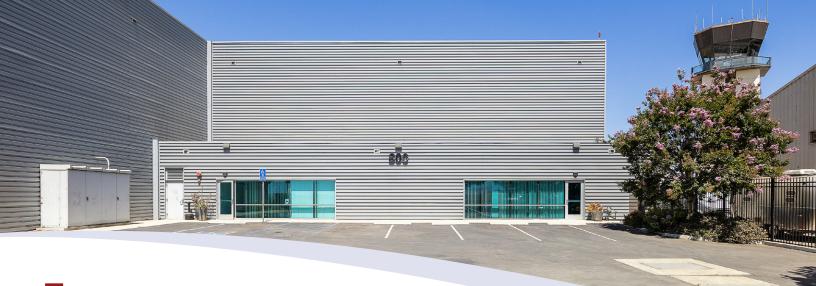

# SoCal Business Aviation Hangar For Sale Camarillo Airport

KW Commercial and BA Group Advisors are pleased to announce this exclusive opportunity to acquire a premium business aviation hangar in the SoCal market. A rare opportunity, this 18,000 SF facility includes a 16,200 SF, 28' door hangar space, large enough to accommodate some of the industry's larger jet aircraft. The adjoining 1,800 SF of office space includes roadside parking and controlled access. The hangar is situated on a 50-year ground sublease with Sun Air, with 32 years remaining on the ground lease. Addition hangar management and business opportunities also exist with Sun Air.

#### **OFFICE INFO**

| Office RSF      | 1,800 |
|-----------------|-------|
| Heating         | HVAC  |
| Conference Room | Yes   |
| Kitchen/Lounge  | Yes   |
| Bathroom        | Yes   |
| Parking Spaces  | 10    |