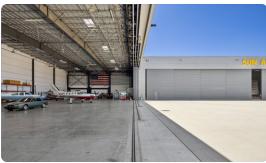

## **F**Hangar Details

| Hangar Bay       | 180' x 90'                         |
|------------------|------------------------------------|
| Hangar Door Size | 125' x 28'                         |
| Hangar Door Type | Sliding Door                       |
| Lights           | Medal-halide                       |
| Electrical       | . 208V - Single Phase 480V 3 Phase |
| Floor            | Polished Concreate                 |
| Fire suppression | Water sprinkler                    |