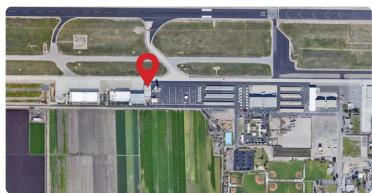

#### Camarillo Airport

Camarillo Airport, located in Ventura County, California, is a public-use airport that serves as a vital hub for general aviation in the region. Established in 1976, the airport occupies the site of the former Oxnard Air Force Base and spans approximately 650 acres. It features a single asphalt runway, 6,013 feet in length, capable of accommodating a variety of aircraft ranging from small private planes to larger corporate jets. The airport is known for its convenient location, just a short distance from both Los Angeles and Santa Barbara, making it an attractive option for private and business aviation.