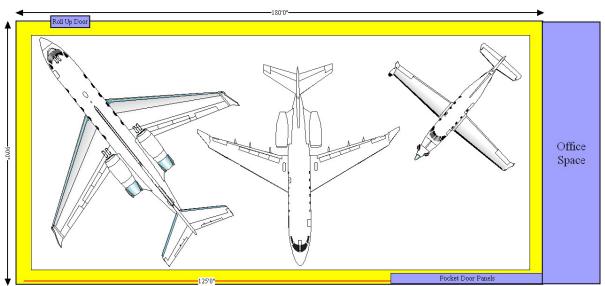

| Building Age                   | 2011                                                     |
|--------------------------------|----------------------------------------------------------|
| Dimesions                      | 200' x 90'                                               |
| GSF                            | 18,000                                                   |
| Door Size                      | 125' x 28'                                               |
| Building Type                  | PMB                                                      |
| Access                         | Airside and Roadside Access                              |
| Initial Term (with Extensions) | 50 Years - 32 remaining (includes 1 x 10 year expension) |

## **F**Hangar Details

| Hangar Bay       | 180' x 90'                         |
|------------------|------------------------------------|
| Hangar Door Size | 125' x 28'                         |
| Hangar Door Type | Sliding Door                       |
| Lights           | Medal-halide                       |
| Electrical       | . 208V - Single Phase 480V 3 Phase |
| Floor            | Polished Concreate                 |
| Fire suppression | Water sprinkler                    |