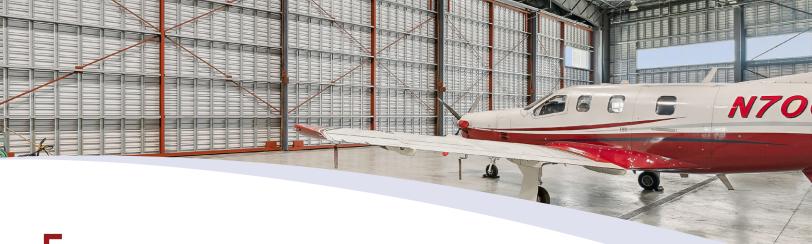

# SoCal Business Aviation Hangar For Sale Camarillo Airport

KW Commercial and BA Group Advisors are pleased to announce this exclusive opportunity to acquire a premium business aviation hangar in the SoCal market. A rare opportunity, this 18,000 SF facility includes a 16,200 SF, 28' door hangar space, large enough to accommodate some of the industry's larger jet aircraft. The adjoining 1,800 SF of office space includes roadside parking and controlled access. The hangar is situated on a 50-year ground sublease with Sun Air, with 32 years remaining on the ground lease. Addition hangar management and business opportunities also exist with Sun Air.

## **F**Hangar Details

| Hangar Bay       | 180' x 90'                         |
|------------------|------------------------------------|
| Hangar Door Size | 125' x 28'                         |
| Hangar Door Type | Sliding Door                       |
| Lights           | Medal-halide                       |
| Electrical       | . 208V - Single Phase 480V 3 Phase |
| Floor            | Polished Concreate                 |
| Fire suppression | Water sprinkler                    |