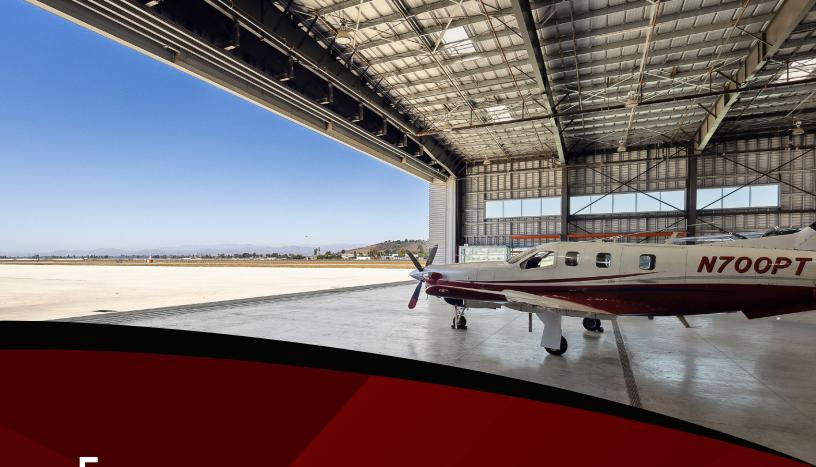

# SoCal Business Aviation Hangar For Sale Camarillo Airport

KW Commercial and BA Group Advisors are pleased to announce this exclusive opportunity to acquire a premium business aviation hangar in the SoCal market. A rare opportunity, this 18,000 SF facility includes a 16,200 SF, 28' door hangar space, large enough to accommodate some of the industry's larger jet aircraft. The adjoining 1,800 SF of office space includes roadside parking and controlled access. The hangar is situated on a 50-year ground sublease with Sun Air, with 32 years remaining on the ground lease. Addition hangar management and business opportunities also exist with Sun Air.

| Building Age                   | 2011                                                     |
|--------------------------------|----------------------------------------------------------|
| Dimesions                      | 200' x 90'                                               |
| GSF                            | 18,000                                                   |
| Door Size                      | 125' x 28'                                               |
| Building Type                  | PMB                                                      |
| Access                         | Airside and Roadside Access                              |
| Initial Term (with Extensions) | 50 Years - 32 remaining (includes 1 x 10 year expension) |

## **F**Hangar Details

| Hangar Bay       | 180' x 90'                         |
|------------------|------------------------------------|
| Hangar Door Size | 125' x 28'                         |
| Hangar Door Type | Sliding Door                       |
| Lights           | Medal-halide                       |
| Electrical       | . 208V - Single Phase 480V 3 Phase |
| Floor            | Polished Concreate                 |
| Fire suppression | Water sprinkler                    |