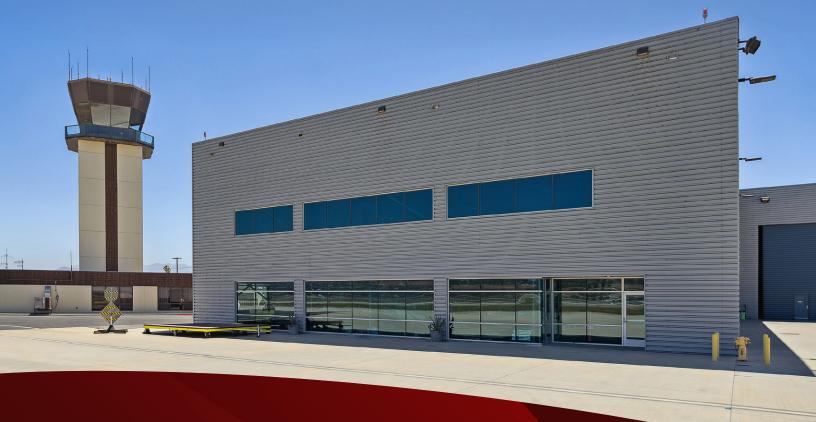

# SoCal Business Aviation Hangar For Sale Camarillo Airport

KW Commercial and BA Group Advisors are pleased to announce this exclusive opportunity to acquire a premium business aviation hangar in the SoCal market. A rare opportunity, this 18,000 SF facility includes a 16,200 SF, 28' door hangar space, large enough to accommodate some of the industry's larger jet aircraft. The adjoining 1,800 SF of office space includes roadside parking and controlled access. The hangar is situated on a 50-year ground sublease with Sun Air, with 32 years remaining on the ground lease. Addition hangar management and business opportunities also exist with Sun Air.

| Building Age                   | 2011                                                     |
|--------------------------------|----------------------------------------------------------|
| Dimesions                      | 200' x 90'                                               |
| GSF                            | 18,000                                                   |
| Door Size                      | 125' x 28'                                               |
| Building Type                  | PMB                                                      |
| Access                         | Airside and Roadside Access                              |
| Initial Term (with Extensions) | 50 Years - 32 remaining (includes 1 x 10 year expension) |