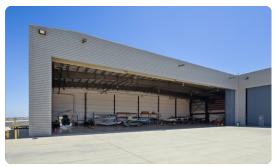

### FOR SALE

800 Aviation Dr. Camarillo, CA 93010

18,000 SF Business Aviation Hangar 125' x 28' Door

# SoCal Business Aviation Hangar For Sale Camarillo Airport

KW Commercial and BA Group Advisors are pleased to announce this exclusive opportunity to acquire a premium business aviation hangar in the SoCal market. A rare opportunity, this 18,000 SF facility includes a 16,200 SF, 28' door hangar space, large enough to accommodate some of the industry's larger jet aircraft. The adjoining 1,800 SF of office space includes roadside parking and controlled access. The hangar is situated on a 50-year ground sublease with Sun Air, with 32 years remaining on the ground lease. Addition hangar management and business opportunities also exist with Sun Air.

| Building Age                   | 2011                                                     |
|--------------------------------|----------------------------------------------------------|
| Dimesions                      | 200' x 90'                                               |
| GSF                            | 18,000                                                   |
| Door Size                      | 125' x 28'                                               |
| Building Type                  | PMB                                                      |
| Access                         | Airside and Roadside Access                              |
| Initial Term (with Extensions) | 50 Years - 32 remaining (includes 1 x 10 year expension) |