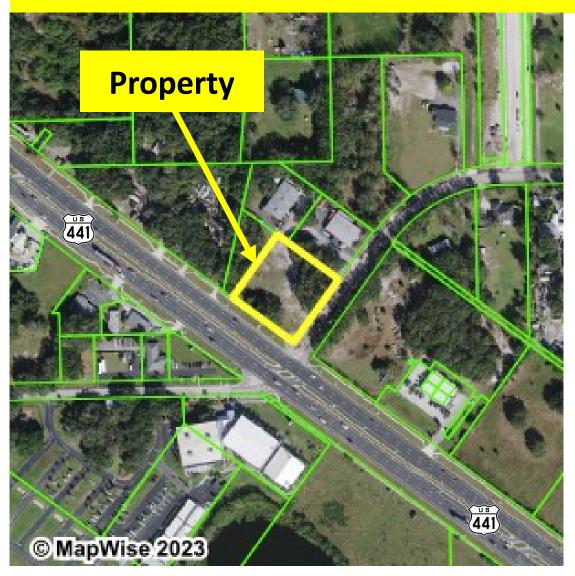

### Parcel Map - Property For Sale

Big Sky Blvd/Hwy 192, Osceola County, FL

| Owner Name:   | GPK SUNRISE, LLC                             |
|---------------|----------------------------------------------|
| Site Address: | E IRLO BRONSON MEM HWY<br>KISSIMMEE FL 34744 |
| County:       | OSCEOLA                                      |
| Acres:        | 1.17+-                                       |
| PIN:          | 32-25-30-0000-0017-0000                      |