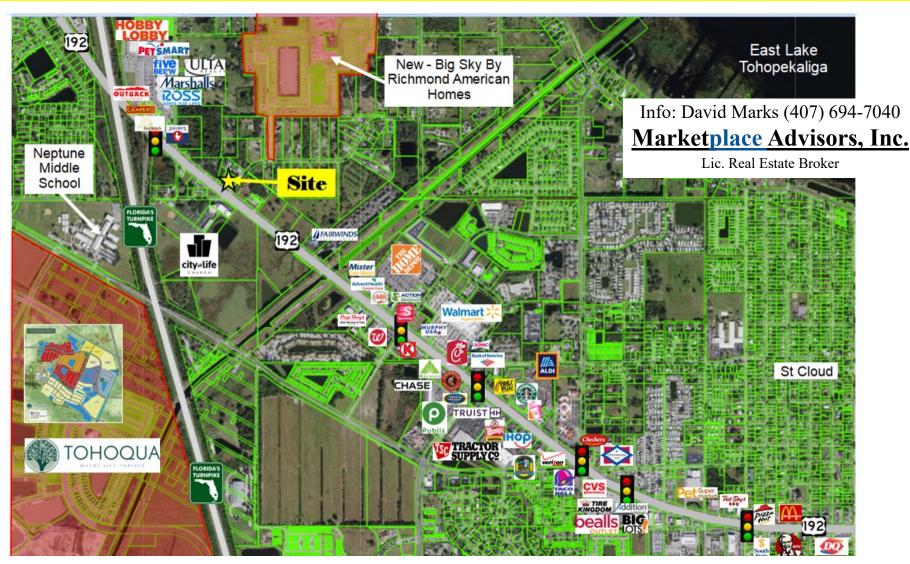

### Select Area Businesses - Big Sky Blvd/Hwy 192, Osceola County, FL

Info: David Marks (407) 694-7040

Marketplace Advisors, Inc.

Lic. Real Estate Broker