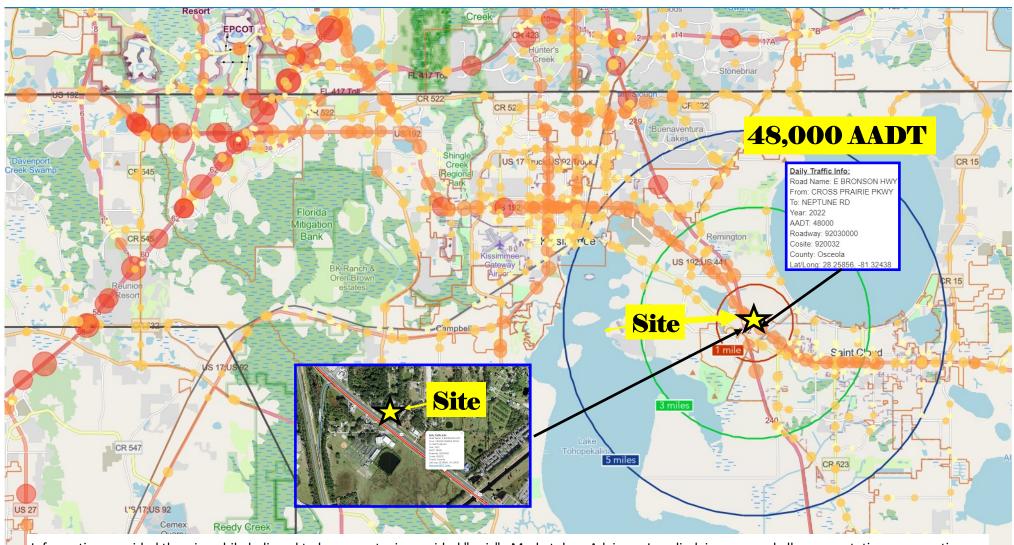

### Traffic Pattern - Regional St. Cloud Market

Hwy 192 @ Big Sky Blvd, 48,000 AADT (2022 yr, FDOT)

### 3, 5, 7-mile Radius - Big Sky Blvd/Hwy 192, Osceola County, FL