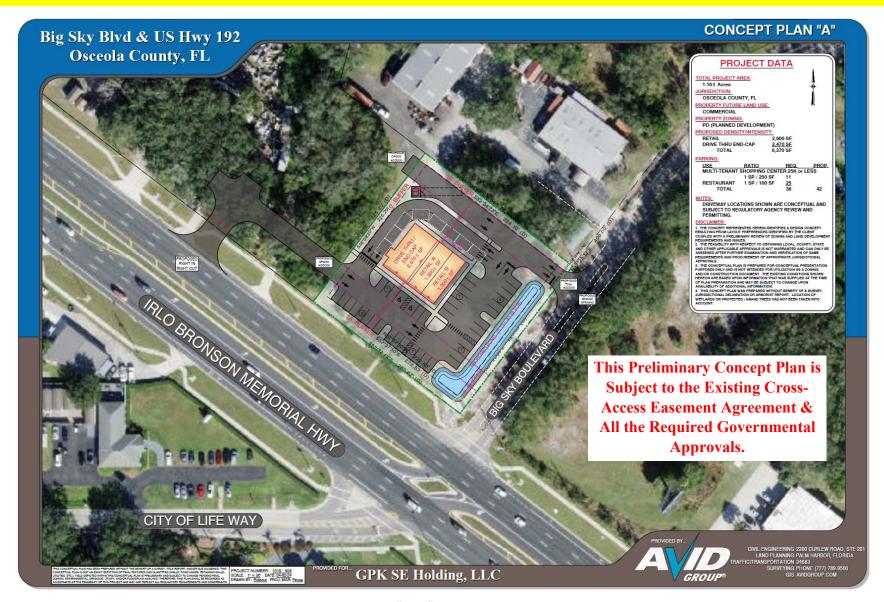

### Fast Food/Retail - Preliminary Conceptual Plan

Big Sky Blvd/Hwy 192, Osceola County, FL