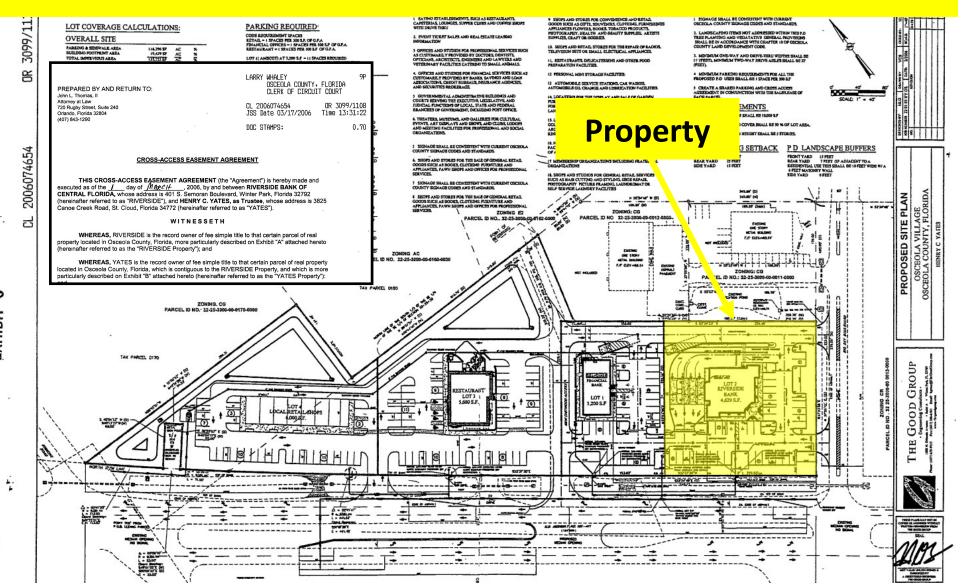

### Cross-Access Easement Agreement (Dated March 1st, 2006)

### Big Sky Blvd/Hwy 192, Osceola County, FL