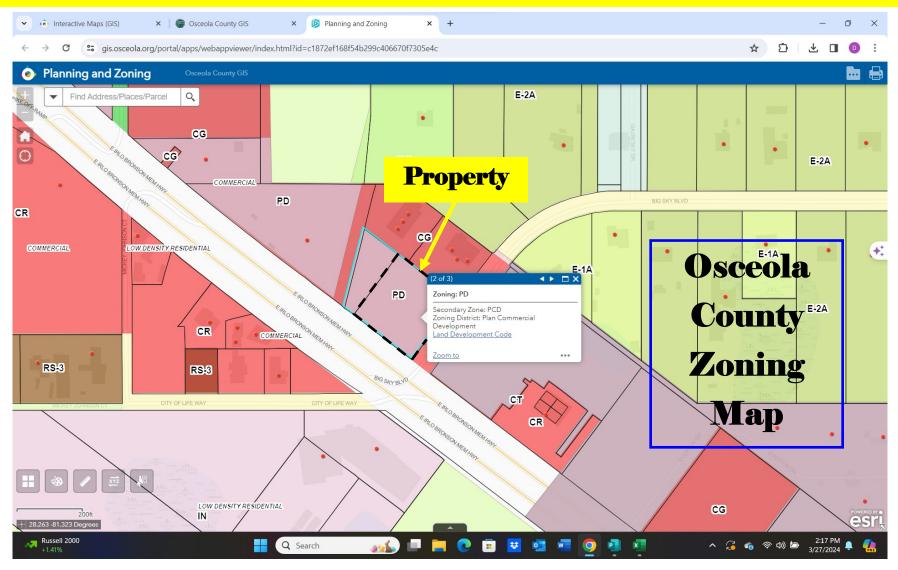

# **Zoning District: Plan Commercial Development**

Big Sky Blvd/Hwy 192, Osceola County, FL