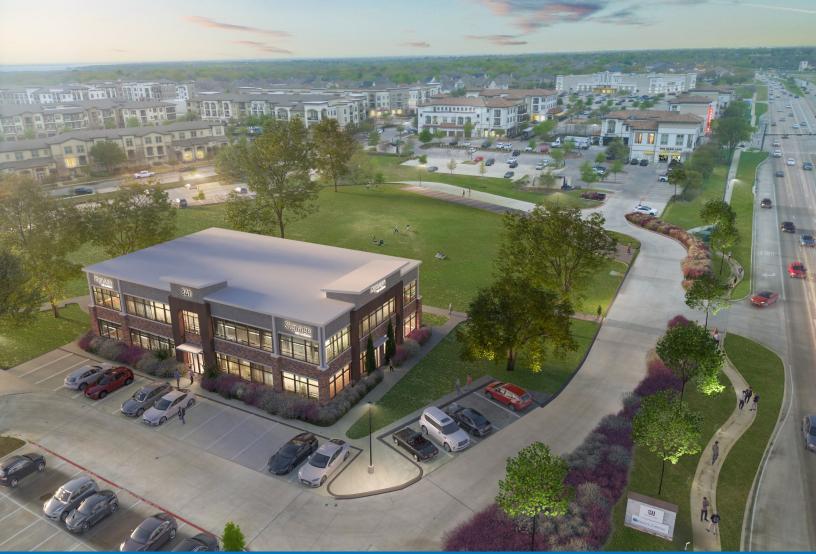

# FOR SALE OR LEASE PROFESSIONAL OFFICE / MEDICAL CONDOS

841 International Pkwy, Flower Mound, TX 75022

#### **PROPERTY HIGHLIGHTS**

- Office / Medical Space
- 12,000 SF 2-Story Building
- Own or Lease Your Portion of Building (1,200 6,000 RSF)
- Located within the Lakeside Master-Planned Community
- Lakeside includes Restaurants such as Mio Nonno Trattoria, Mena's Tex-Mex Grill & Egg Farm Café
- Excellent Exposure to International Pkwy (65,000 VPD)
- 5-Minute Drive to DFW International Airport
- Easy access to Highways 121, 114, and 635
- Building Signage Available & Ample Parking
- Tenant Improvement Allowance Provided