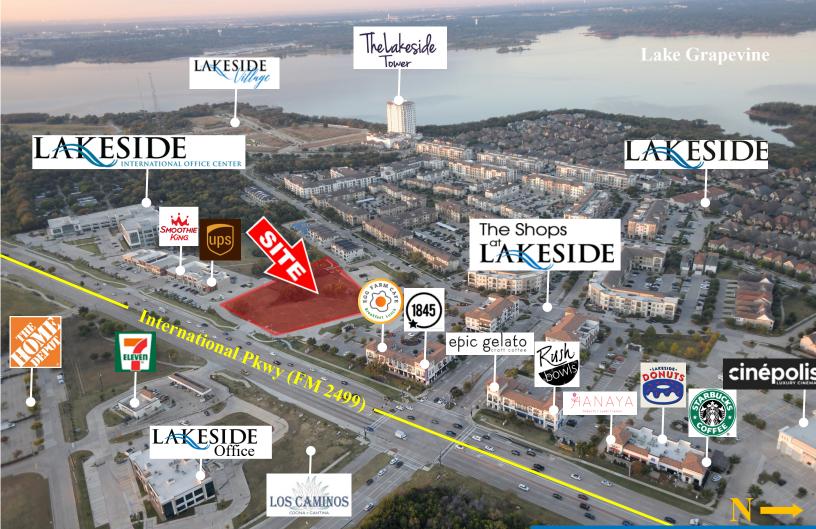

#### **PROPERTY HIGHLIGHTS**

- Office / Medical Space
- 12,000 SF 2-Story Building
- Own or Lease Your Portion of Building (1,200 6,000 RSF)
- Located within the Lakeside Master-Planned Community
- Lakeside includes Restaurants such as Mio Nonno Trattoria, Mena's Tex-Mex Grill & Egg Farm Café
- Excellent Exposure to International Pkwy (65,000 VPD)
- 5-Minute Drive to DFW International Airport
- Easy access to Highways 121, 114, and 635
- Building Signage Available & Ample Parking
- Tenant Improvement Allowance Provided