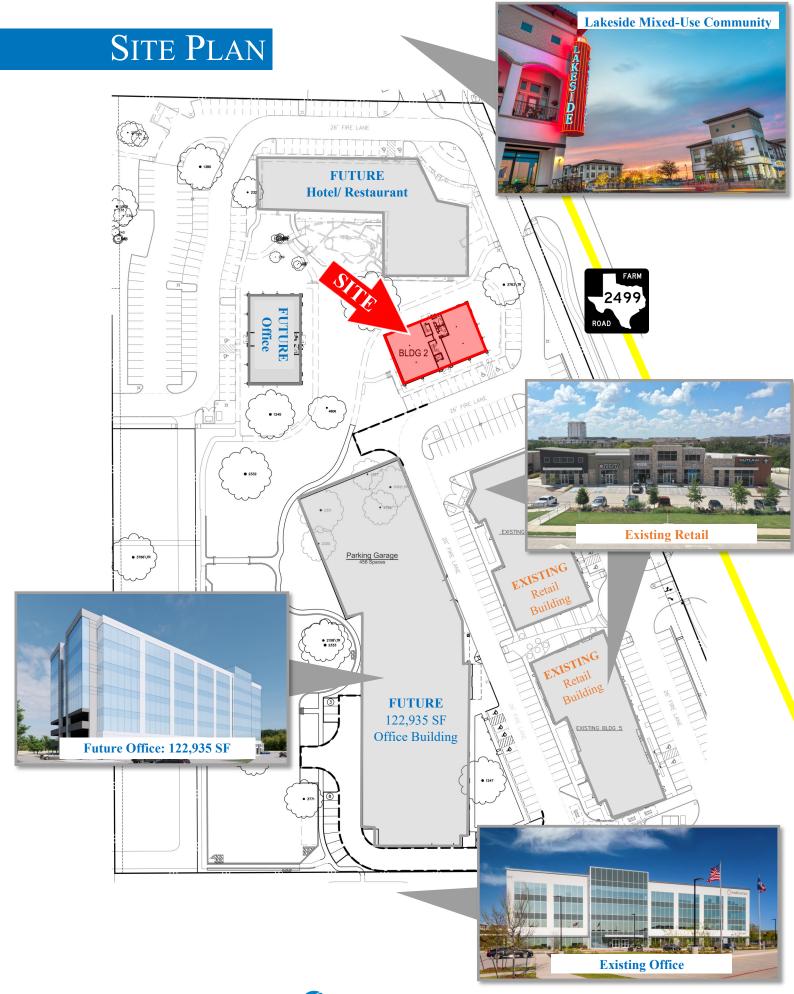

# FOR SALE OR LEASE PROFESSIONAL OFFICE / MEDICAL CONDOS

841 International Pkwy, Flower Mound, TX 75022



#### **PROPERTY HIGHLIGHTS**

- Office / Medical Space
- 12,000 SF 2-Story Building
- Own or Lease Your Portion of Building (1,200 6,000 RSF)
- Located within the Lakeside Master-Planned Community
- Lakeside includes Restaurants such as Mio Nonno Trattoria, Mena's Tex-Mex Grill & Egg Farm Café
- Excellent Exposure to International Pkwy (65,000 VPD)
- 5-Minute Drive to DFW International Airport
- Easy access to Highways 121, 114, and 635
- Building Signage Available & Ample Parking
- Tenant Improvement Allowance Provided

Mark Boone
(469) 533-4118

MBoone@RealtyCapital.com

REALTY CAPITAL



## **ELEVATIONS**







## FLOOR PLANS

First Floor



### Second Floor