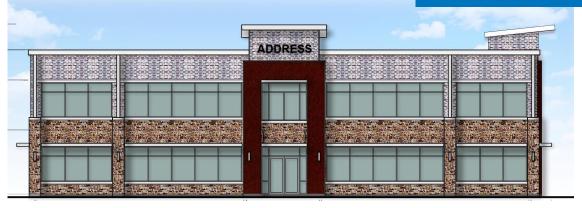

# FOR SALE OR LEASE PROFESSIONAL OFFICE / MEDICAL CONDOS

841 International Pkwy, Flower Mound, TX 75022



#### **PROPERTY HIGHLIGHTS**

- Office / Medical Space
- 12,000 SF 2-Story Building
- Own or Lease Your Portion of Building (1,200 6,000 RSF)
- Located within the Lakeside Master-Planned Community
- Lakeside includes Restaurants such as Mio Nonno Trattoria, Mena's Tex-Mex Grill & Egg Farm Café
- Excellent Exposure to International Pkwy (65,000 VPD)
- 5-Minute Drive to DFW International Airport
- Easy access to Highways 121, 114, and 635
- Building Signage Available & Ample Parking
- Tenant Improvement Allowance Provided

Mark Boone
(469) 533-4118

MBoone@RealtyCapital.com

REALTY CAPITAL



## **ELEVATIONS**







## FLOOR PLANS

First Floor



### Second Floor