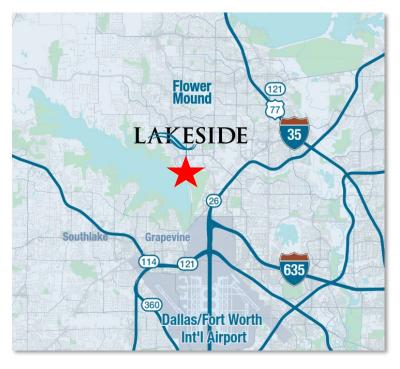

#### **PROPERTY HIGHLIGHTS**

- Office / Medical Space
- 12,000 SF 2-Story Building
- Own or Lease Your Portion of Building (1,200 6,000 RSF)
- Located within the Lakeside Master-Planned Community
- Lakeside includes Restaurants such as Mio Nonno Trattoria, Mena's Tex-Mex Grill & Egg Farm Café
- Excellent Exposure to International Pkwy (65,000 VPD)
- 5-Minute Drive to DFW International Airport
- Easy access to Highways 121, 114, and 635
- Building Signage Available & Ample Parking
- Tenant Improvement Allowance Provided