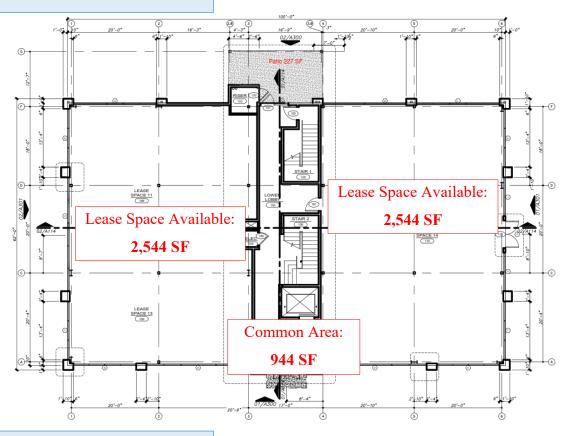

# FOR SALE OR LEASE PROFESSIONAL OFFICE / MEDICAL CONDOS

841 International Pkwy, Flower Mound, TX 75022



#### **PROPERTY HIGHLIGHTS**

- Office / Medical Space
- 12,000 SF 2-Story Building
- Own or Lease Your Portion of Building (1,200 6,000 RSF)
- Located within the Lakeside Master-Planned Community
- Lakeside includes Restaurants such as Mio Nonno Trattoria, Mena's Tex-Mex Grill & Egg Farm Café
- Excellent Exposure to International Pkwy (65,000 VPD)
- 5-Minute Drive to DFW International Airport
- Easy access to Highways 121, 114, and 635
- Building Signage Available & Ample Parking
- Tenant Improvement Allowance Provided

Mark Boone
(469) 533-4118

MBoone@RealtyCapital.com

REALTY CAPITAL



## **ELEVATIONS**







## FLOOR PLANS

First Floor



### Second Floor