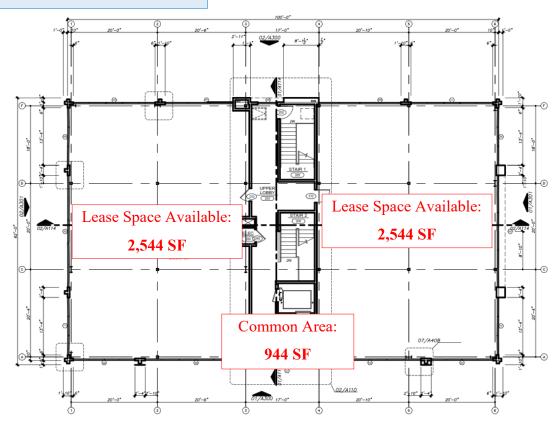

# FOR SALE OR LEASE PROFESSIONAL OFFICE / MEDICAL CONDOS

841 International Pkwy, Flower Mound, TX 75022



#### **PROPERTY HIGHLIGHTS**

- Office / Medical Space
- 12,000 SF 2-Story Building
- Own or Lease Your Portion of Building (1,200 6,000 RSF)
- Located within the Lakeside Master-Planned Community
- Lakeside includes Restaurants such as Mio Nonno Trattoria, Mena's Tex-Mex Grill & Egg Farm Café
- Excellent Exposure to International Pkwy (65,000 VPD)
- 5-Minute Drive to DFW International Airport
- Easy access to Highways 121, 114, and 635
- Building Signage Available & Ample Parking
- Tenant Improvement Allowance Provided

Mark Boone
(469) 533-4118

MBoone@RealtyCapital.com

REALTY CAPITAL



## **ELEVATIONS**







## FLOOR PLANS

First Floor



### Second Floor