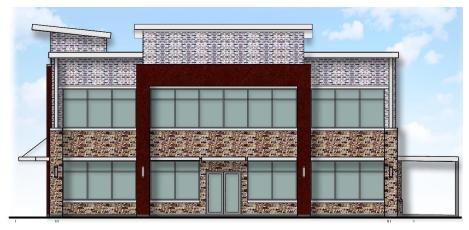

# FOR SALE OR LEASE PROFESSIONAL OFFICE / MEDICAL CONDOS

841 International Pkwy, Flower Mound, TX 75022



#### **PROPERTY HIGHLIGHTS**

- Office / Medical Space
- 12,000 SF 2-Story Building
- Own or Lease Your Portion of Building (1,200 6,000 RSF)
- Located within the Lakeside Master-Planned Community
- Lakeside includes Restaurants such as Mio Nonno Trattoria, Mena's Tex-Mex Grill & Egg Farm Café
- Excellent Exposure to International Pkwy (65,000 VPD)
- 5-Minute Drive to DFW International Airport
- Easy access to Highways 121, 114, and 635
- Building Signage Available & Ample Parking
- Tenant Improvement Allowance Provided

Mark Boone
(469) 533-4118

MBoone@RealtyCapital.com

REALTY CAPITAL



## **ELEVATIONS**







## FLOOR PLANS

First Floor



### Second Floor