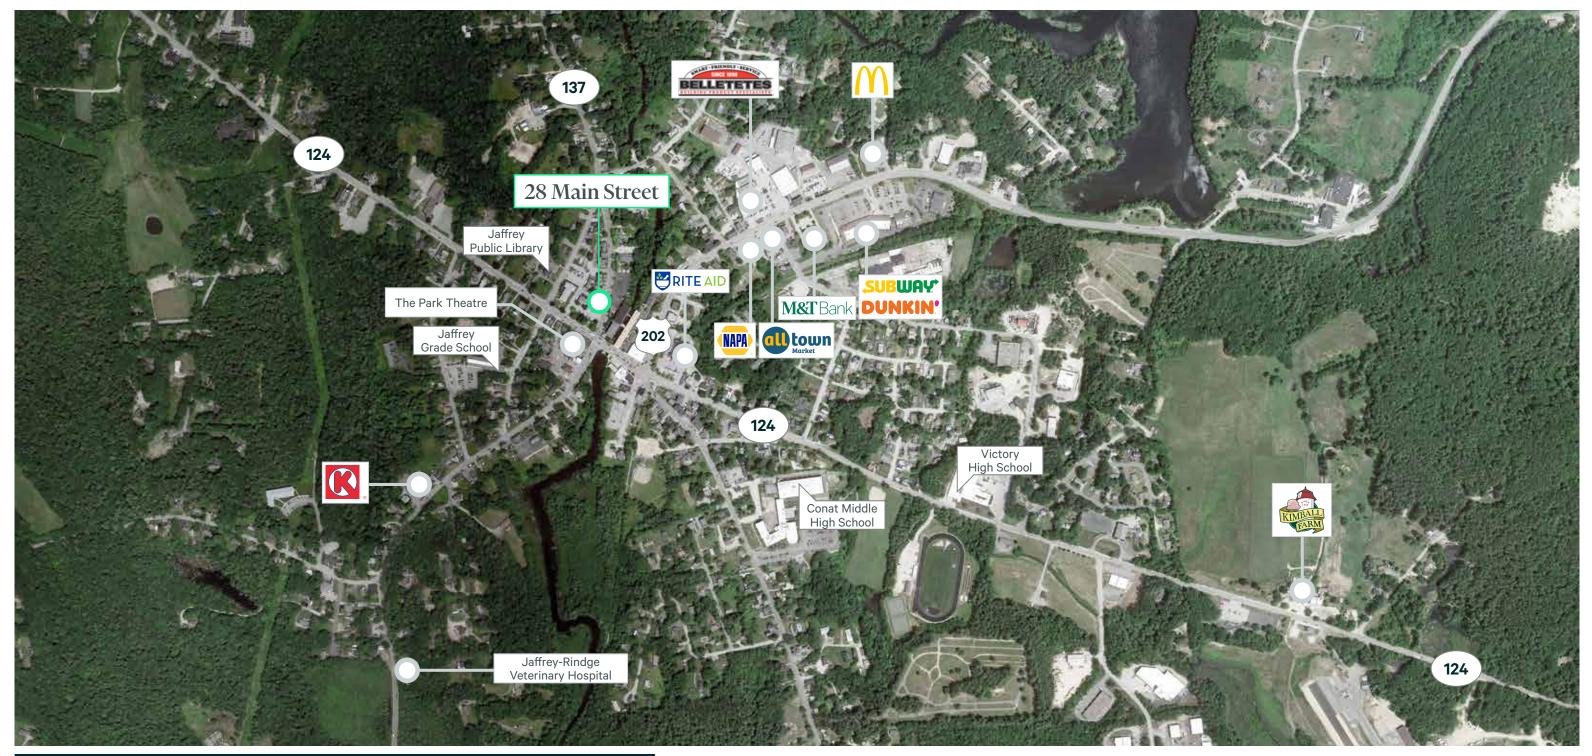

#### Features

- + Former bank site with drive-thru, situated on a total of 1 acre.
- + Property is positioned among local retailers and benefits from visibility on Main Street, which sees 11,890 vehicles per day.
- + Permitted uses include retail stores, food uses, professional offices, apartment/condominium buildings and mixed-use development.
- + This is an operating business. Please do not contact or visit the branch, or otherwise disturb the employees. Please direct all inquiries and site visit requests to the listing broker.
- + Click Here for templated LOI

## **Retail Market**

| 2023 Demographics                  | 3 Miles   | 5 Miles   | 7 Miles   |
|------------------------------------|-----------|-----------|-----------|
| Estimated Population               | 6,297     | 10,878    | 19,211    |
| Estimated Households               | 2,339     | 4,129     | 7,607     |
| Estimated Average Household Income | \$111,288 | \$121,332 | \$131,542 |
| Estimated Daytime Population       | 6,872     | 12,419    | 20,607    |