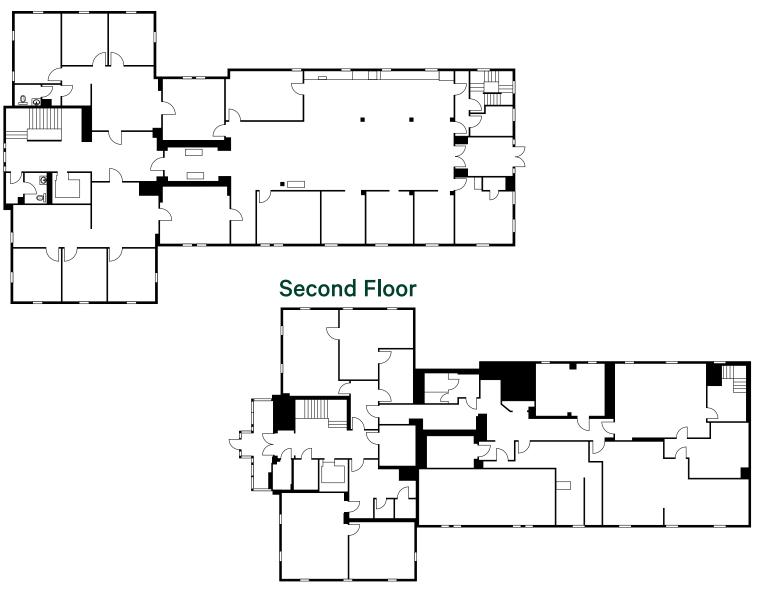

the employees. Please direct all inquiries and site visit requests to the listing broker.
- + Click Here for templated LOI

## Free Standing Building with Drive-Thru 28 Main Street | Jaffrey, New Hampshire

## **Retail Market**



| 2023 Demographics                  | 3 Miles   | 5 Miles   | 7 Miles   |
|------------------------------------|-----------|-----------|-----------|
| Estimated Population               | 6,297     | 10,878    | 19,211    |
| Estimated Households               | 2,339     | 4,129     | 7,607     |
| Estimated Average Household Income | \$111,288 | \$121,332 | \$131,542 |
| Estimated Daytime Population       | 6,872     | 12,419    | 20,607    |

## For Sale

### Free Standing Building with Drive-Thru

28 Main Street | Jaffrey, New Hampshire

## **First Floor**



## **Contact Us**

#### Josh Kulak

Senior Associate +1 617 912 6835 josh.kulak@cbre.com

#### Katrina Giotsas

Associate +1 857 328 4173 katrina.giotsas@cbre.com

© 2024 CBRE, Inc. All rights reserved. This information has been obtained from sources believed reliable, but has not been verified for accuracy or completeness. You should conduct a careful, independent investigation of the property and verify all information. Any reliance on this information is solely at your own risk. CBRE and the CBRE logo are service marks of CBRE, Inc. All other marks displayed on this document are the property of their respective owners, and the use of such logos does not imply any affiliation with or endorsement of CBRE. Photos herein are the property of their respective owners. Use of these images wit