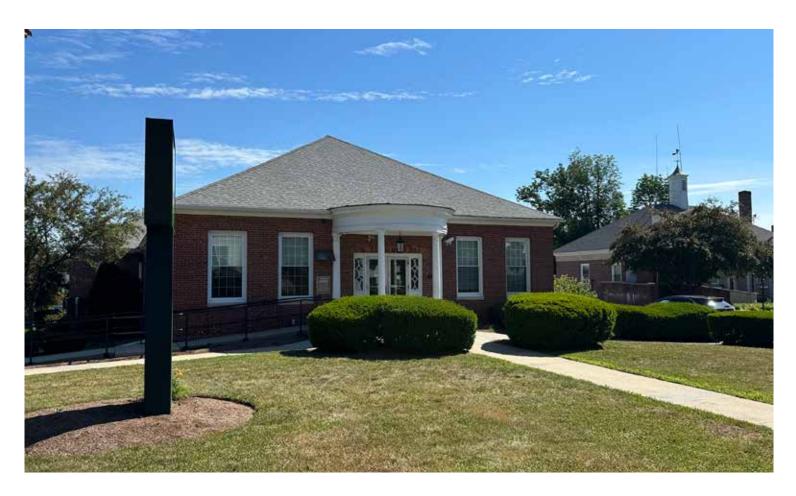

# Free Standing Building with Drive-Thru

## 8,555 SF Available

28 Main Street Jaffrey, New Hampshire

#### Features

- + Former bank site with drive-thru, situated on a total of 1 acre.
- + Property is positioned among local retailers and benefits from visibility on Main Street, which sees 11,890 vehicles per day.
- + Permitted uses include retail stores, food uses, professional offices, apartment/condominium buildings and mixed-use development.
- + This is an operating business. Please do not contact or visit the branch, or otherwise disturb the employees. Please direct all inquiries and site visit requests to the listing broker.
- + Click Here for templated LOI