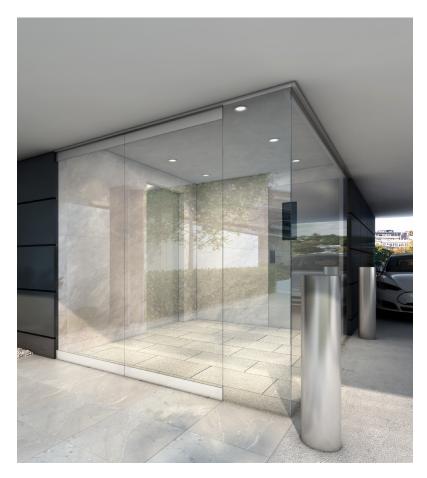

#### **Details**

The property is being offered as a single tenant opportunity.

The complete renovation of the property will include new:

- Entrance Lobby
- Elevator System
- Bathrooms
- Roof
- HVAC Units

A secure facility with onsite parking just off The Green in Morristown.