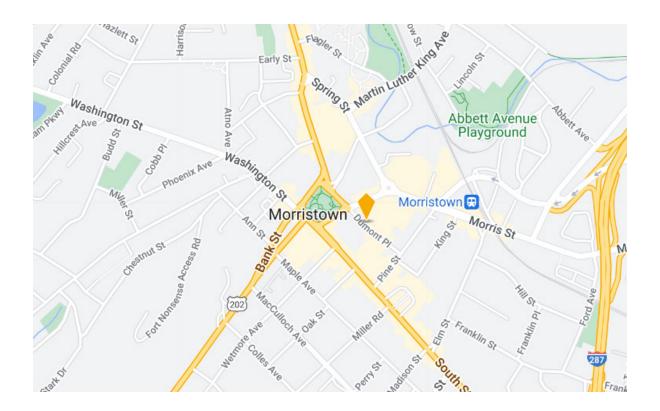

#### Location

Morristown is just minutes from I-287 with easy access to Interstates 78, 80 and 280, Routes 10, 24, 124 and 202 and is a 36 mile / 50 minute drive to Midtown Manhattan.

A 7-minute walk to Morristown Train Station / NJ Transit, which provides a 60-minute train ride to NY Penn Station every 20 to 30 minutes during peak travel time.

Located just 3 miles from Morristown Municipal Airport and 20 miles to Newark Liberty International Airport.

Morristown has a Walk Score of 70 providing convenient access to an abundance of amenities, including 130+ restaurants and bars, retail big box and boutique shops and the building is one block from the Mayo Performing Arts Center.