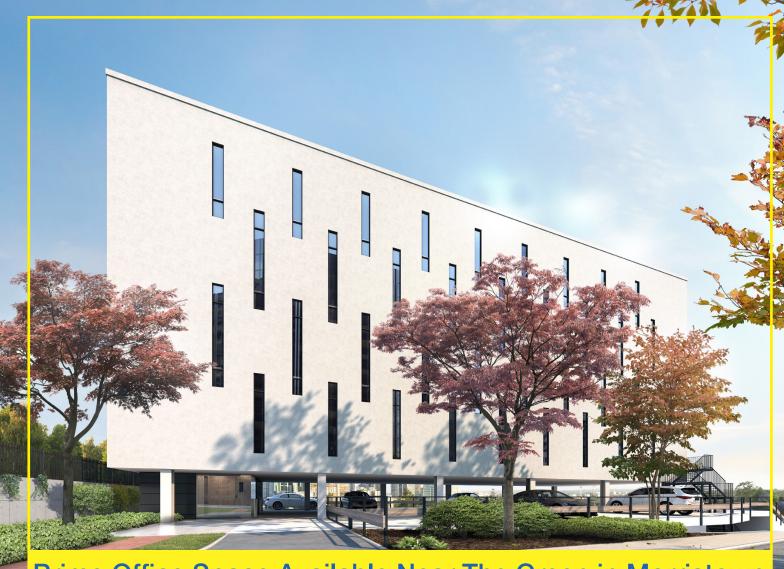

# Prime Office Space Available Near The Green in Morristown

# 6 Dumont Place

MORRISTOWN, NJ

Available Space: 15,690 SF

Lease Price: \$35.00 per square foot NNN

Location: A half block from The Green

Features: • Buidling Size: 15,680 SF

• Typical Floor Size: 3,920 SF

• Up to 40 covered parking spaces at \$125/month per space

A secure facility with onsite parking just off The Green in Morristown.