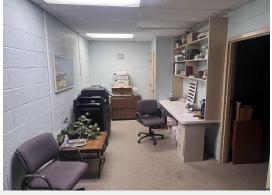

## PROPERTY HIGHLIGHTS

- Church building totaling 15,686± SF on 1.07± acres
- Beautiful sanctuary with over 1,000-person seating capacity
- Notable features include a fellowship hall (250 capacity), interior balcony and sound room, six classrooms, conference room, nurses/usher room, private offices, and multiple storage rooms
- · One elevator
- Commercial kitchen and food pantry
- 100 parking spaces
- Mechanical features include one boiler, 18 air conditioning units, electrical closets, hot water heater, and sump pump
- SALE PRICE: \$8,000,000