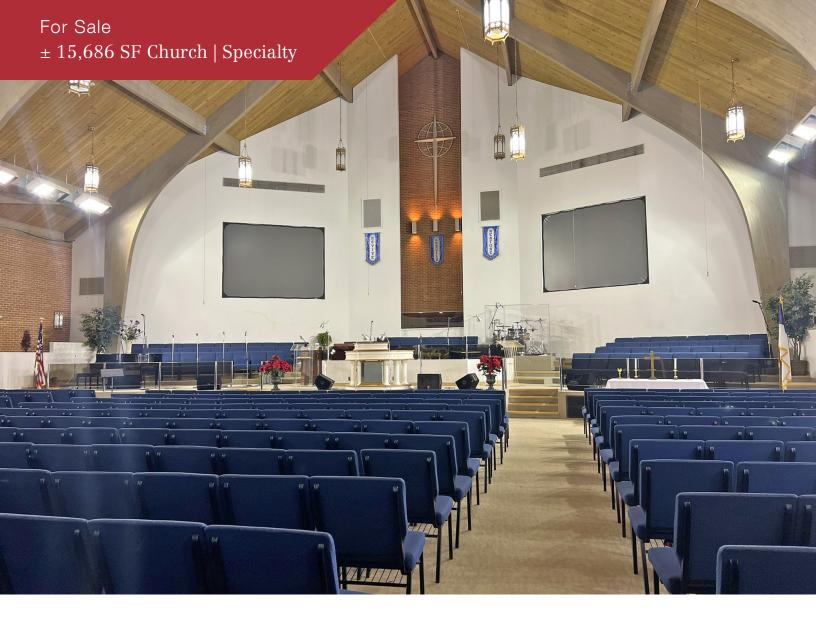

## **Property Description**

NAI Michael is pleased to offer for sale 4417 Douglas Street NE in Washington DC. The property is a 15,686 $\pm$  square foot, three-story building situated on 1.07 $\pm$  acres of land. It features a beautiful, high-capacity sanctuary and ample surface parking, making it ideal for religious or church uses. The property also offers an excellent redevelopment opportunity.

## PROPERTY HIGHLIGHTS

- Church building totaling 15,686± SF on 1.07± acres
- Beautiful sanctuary with over 1,000-person seating capacity
- Notable features include a fellowship hall (250 capacity), interior balcony and sound room, six classrooms, conference room, nurses/usher room, private offices, and multiple storage rooms
- · One elevator
- Commercial kitchen and food pantry
- 100 parking spaces
- Mechanical features include one boiler, 18 air conditioning units, electrical closets, hot water heater, and sump pump
- SALE PRICE: \$8,000,000