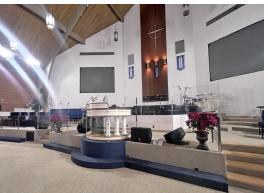

## **Property Description**

NAI Michael is pleased to offer for sale 4417 Douglas Street NE in Washington DC. The property is a 15,686 $\pm$  square foot, three-story building situated on 1.07 $\pm$  acres of land. It features a beautiful, high-capacity sanctuary and ample surface parking, making it ideal for religious or church uses. The property also offers an excellent redevelopment opportunity.

## PROPERTY HIGHLIGHTS

- Church building totaling 15,686± SF on 1.07± acres
- Beautiful sanctuary with over 1,000-person seating capacity
- Notable features include a fellowship hall (250 capacity), interior balcony and sound room, six classrooms, conference room, nurses/usher room, private offices, and multiple storage rooms
- · One elevator
- Commercial kitchen and food pantry
- 100 parking spaces
- Mechanical features include one boiler, 18 air conditioning units, electrical closets, hot water heater, and sump pump
- SALE PRICE: \$8,000,000