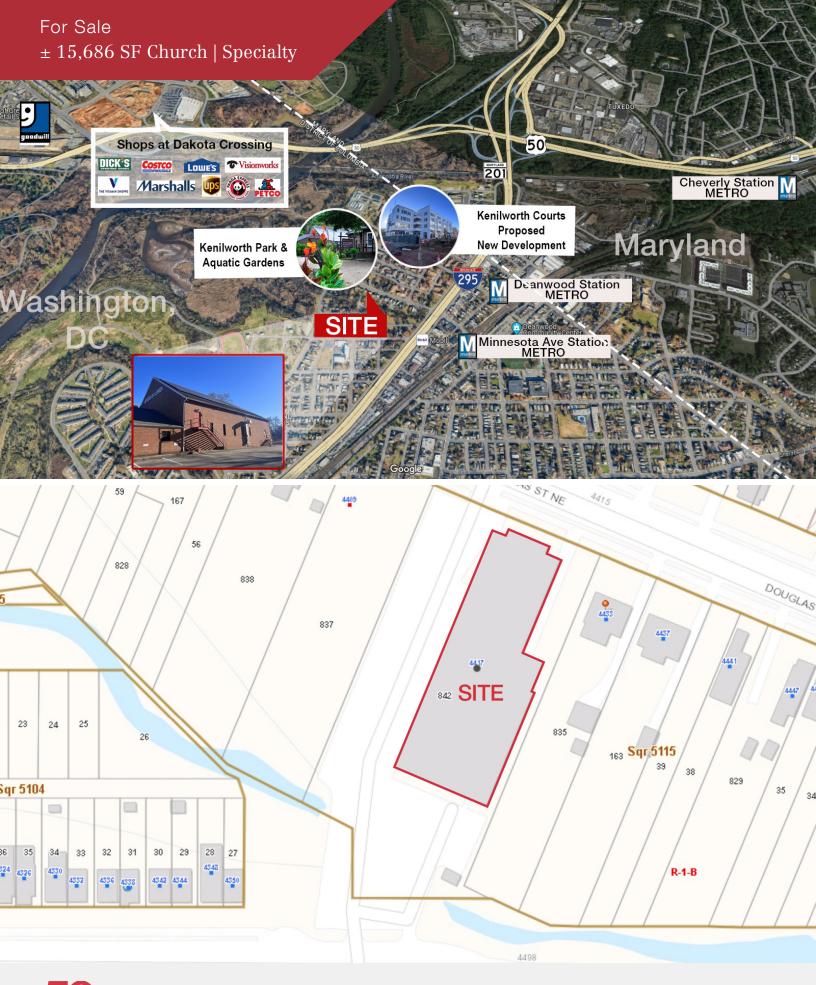

## **Location Overview**

4417 Douglass Street NE is located right off DC 295 (Anacostia Freeway) and Kenilworth Avenue, providing a user, developer or investor with a highly desirable site in one of the top emerging economic corridors in the District of Columbia. Additionally, the property is around the corner from the \$300M+ redevelopment project of Kenilworth Courts and Aquatic Gardens. This location provides great access to nearby amenities, neighborhoods, and major highways.