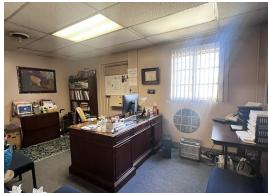

## PROPERTY HIGHLIGHTS

- Church building totaling 15,686± SF on 1.07± acres
- Beautiful sanctuary with over 1,000-person seating capacity
- Notable features include a fellowship hall (250 capacity), interior balcony and sound room, six classrooms, conference room, nurses/usher room, private offices, and multiple storage rooms
- · One elevator
- Commercial kitchen and food pantry
- 100 parking spaces
- Mechanical features include one boiler, 18 air conditioning units, electrical closets, hot water heater, and sump pump
- SALE PRICE: \$8,000,000