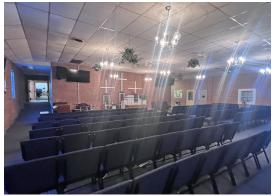

## **Property Description**

NAI Michael is pleased to offer for sale 4417 Douglas Street NE in Washington DC. The property is a 15,686 $\pm$  square foot, three-story building situated on 1.07 $\pm$  acres of land. It features a beautiful, high-capacity sanctuary and ample surface parking, making it ideal for religious or church uses. The property also offers an excellent redevelopment opportunity.

## PROPERTY HIGHLIGHTS

- Church building totaling 15,686± SF on 1.07± acres
- Beautiful sanctuary with over 1,000-person seating capacity
- Notable features include a fellowship hall (250 capacity), interior balcony and sound room, six classrooms, conference room, nurses/usher room, private offices, and multiple storage rooms
- · One elevator
- Commercial kitchen and food pantry
- 100 parking spaces
- Mechanical features include one boiler, 18 air conditioning units, electrical closets, hot water heater, and sump pump
- SALE PRICE: \$8,000,000