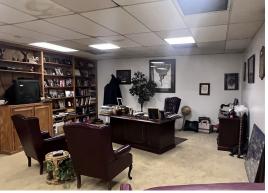

## PROPERTY HIGHLIGHTS

- Church building totaling 15,686± SF on 1.07± acres
- Beautiful sanctuary with over 1,000-person seating capacity
- Notable features include a fellowship hall (250 capacity), interior balcony and sound room, six classrooms, conference room, nurses/usher room, private offices, and multiple storage rooms
- · One elevator
- Commercial kitchen and food pantry
- 100 parking spaces
- Mechanical features include one boiler, 18 air conditioning units, electrical closets, hot water heater, and sump pump
- SALE PRICE: \$8,000,000