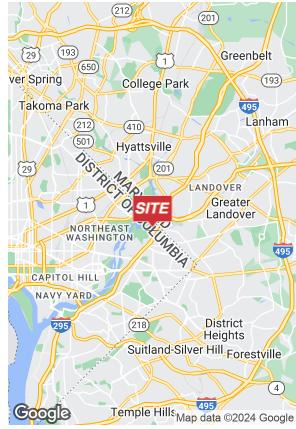

## **Location Overview**

4417 Douglass Street NE is located right off DC 295 (Anacostia Freeway) and Kenilworth Avenue, providing a user, developer or investor with a highly desirable site in one of the top emerging economic corridors in the District of Columbia. Additionally, the property is around the corner from the \$300M+ redevelopment project of Kenilworth Courts and Aquatic Gardens. This location provides great access to nearby amenities, neighborhoods, and major highways.