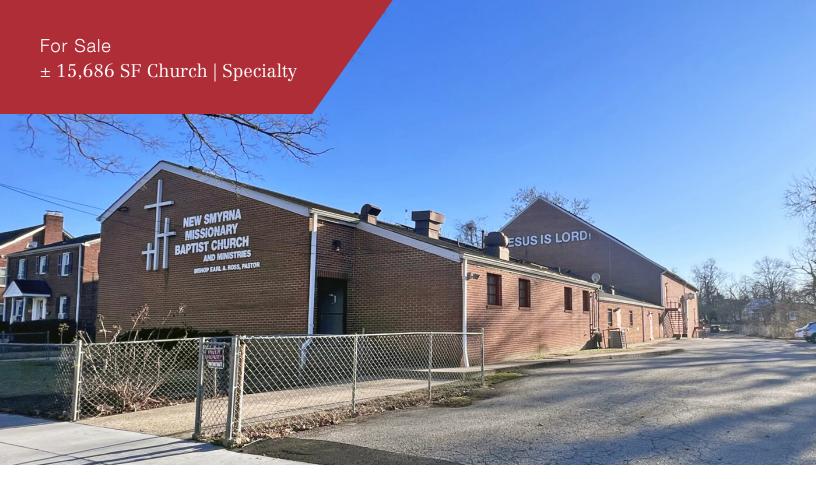

## 4417 Douglas St NE

Washington, District of Columbia 20019

## **Property Description**

NAI Michael is pleased to offer for sale 4417 Douglas Street NE in Washington DC. The property is a 15,686 $\pm$  square foot, three-story building situated on 1.07 $\pm$  acres of land. It features a beautiful, high-capacity sanctuary and ample surface parking, making it ideal for religious or church uses. The property also offers an excellent redevelopment opportunity.

## PROPERTY HIGHLIGHTS

- Church building totaling 15,686± SF on 1.07± acres
- Beautiful sanctuary with over 1,000-person seating capacity
- Notable features include a fellowship hall (250 capacity), interior balcony and sound room, six classrooms, conference room, nurses/usher room, private offices, and multiple storage rooms
- · One elevator
- Commercial kitchen and food pantry
- 100 parking spaces
- Mechanical features include one boiler, 18 air conditioning units, electrical closets, hot water heater, and sump pump
- SALE PRICE: \$8,000,000