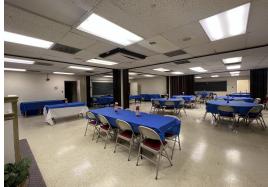

## PROPERTY HIGHLIGHTS

- Church building totaling 15,686± SF on 1.07± acres
- Beautiful sanctuary with over 1,000-person seating capacity
- Notable features include a fellowship hall (250 capacity), interior balcony and sound room, six classrooms, conference room, nurses/usher room, private offices, and multiple storage rooms
- · One elevator
- Commercial kitchen and food pantry
- 100 parking spaces
- Mechanical features include one boiler, 18 air conditioning units, electrical closets, hot water heater, and sump pump
- SALE PRICE: \$8,000,000