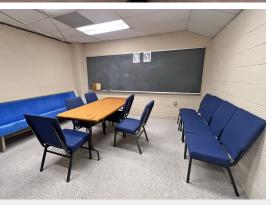

## PROPERTY HIGHLIGHTS

- Church building totaling 15,686± SF on 1.07± acres
- Beautiful sanctuary with over 1,000-person seating capacity
- Notable features include a fellowship hall (250 capacity), interior balcony and sound room, six classrooms, conference room, nurses/usher room, private offices, and multiple storage rooms
- · One elevator
- Commercial kitchen and food pantry
- 100 parking spaces
- Mechanical features include one boiler, 18 air conditioning units, electrical closets, hot water heater, and sump pump
- SALE PRICE: \$8,000,000