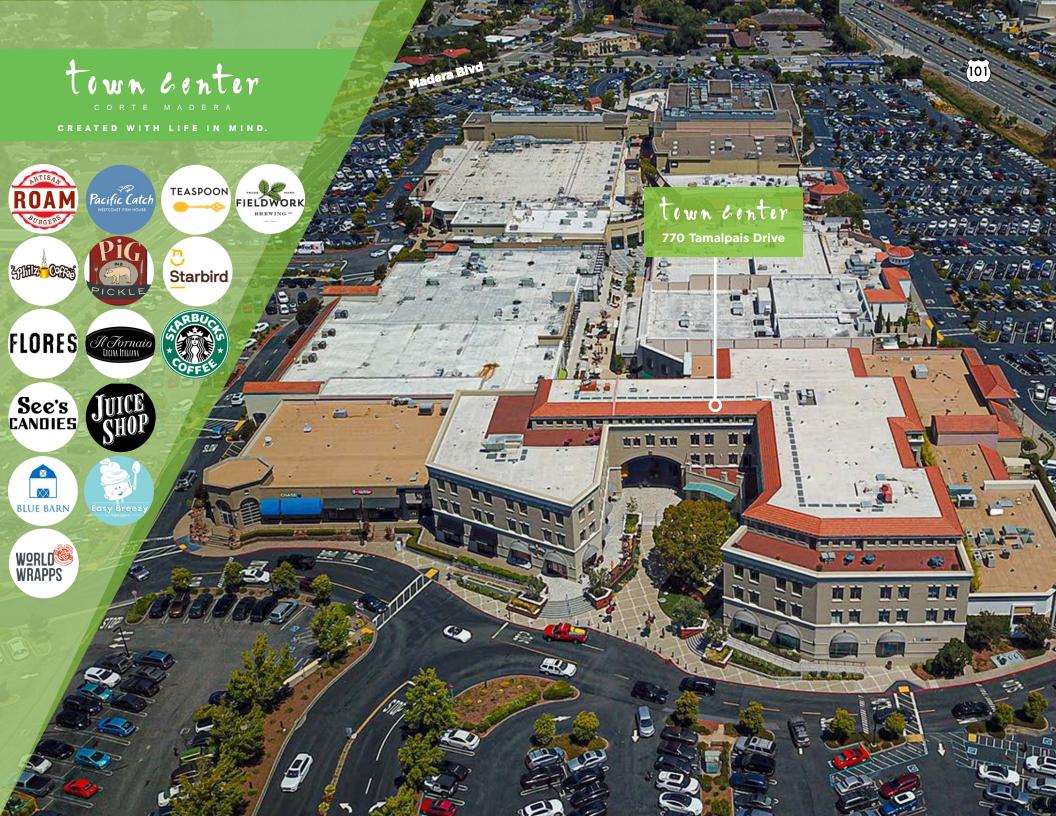

eat glass-line
- Open reception area
- 5 private offices
- · Conference room
- Break room
- Storage/IT room
- Operable windows



CORTE MADERA

## 2nd FLOOR



Not to scale.

Measurements
are approximate.

- ±1,438 RSF
- Reception area
- 3 window-line private offices
- Break room
- Storage/supply room
- Operable windows



CORTE MADERA

### 2nd FLOOR



Not to scale. Measurements are approximate.

### **SUITES 204 & 209**

Suites 204 and 209 can be combined to create a total of ±3,994 RSF.

- Suite 204 ±2,556 RSF
- Suite 209 ±1,438 RSF



CORTE MADERA

### **3rd FLOOR**



Not to scale.

Measurements
are approximate.

- ±3,678 RSF
- · Corner suite with excellent views
- Private deck
- · Reception area
- · Conference room
- 9 window-line private offices
- Break room
- Operable windows