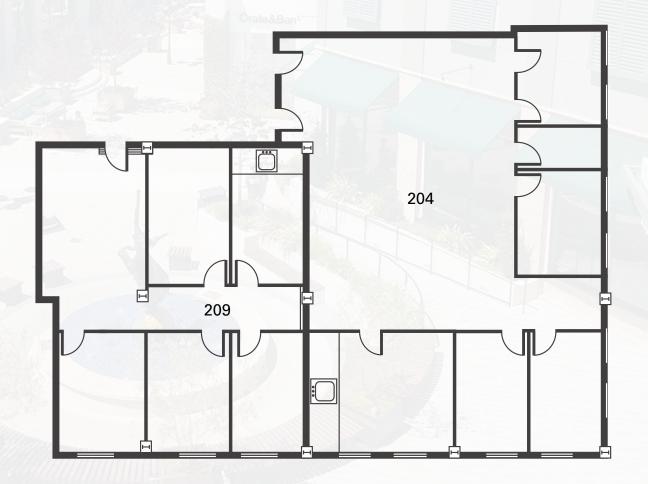

## 2nd FLOOR

Not to scale. Measurements are approximate.

- ±2,556 RSF
- Corner suite with great glass-line
- Open reception area
- 5 private offices
- · Conference room
- Break room
- Storage/IT room
- Operable windows

## 2nd FLOOR

Not to scale.

Measurements
are approximate.

- ±1,438 RSF
- Reception area
- 3 window-line private offices
- Break room
- Storage/supply room
- Operable windows

CORTE MADERA

### **SUITES 204 & 209**

Suites 204 and 209 can be combined to create a total of ±3,994 RSF.

- Suite 204 ±2,556 RSF
- Suite 209 ±1,438 RSF

CORTE MADERA