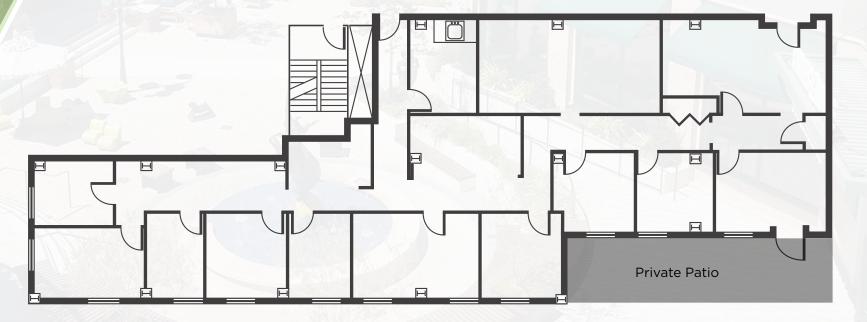

### **3rd FLOOR**

Not to scale.

Measurements
are approximate.

- ±3,678 RSF
- · Corner suite with excellent views
- Private deck
- · Reception area
- · Conference room
- 9 window-line private offices
- Break room
- Operable windows