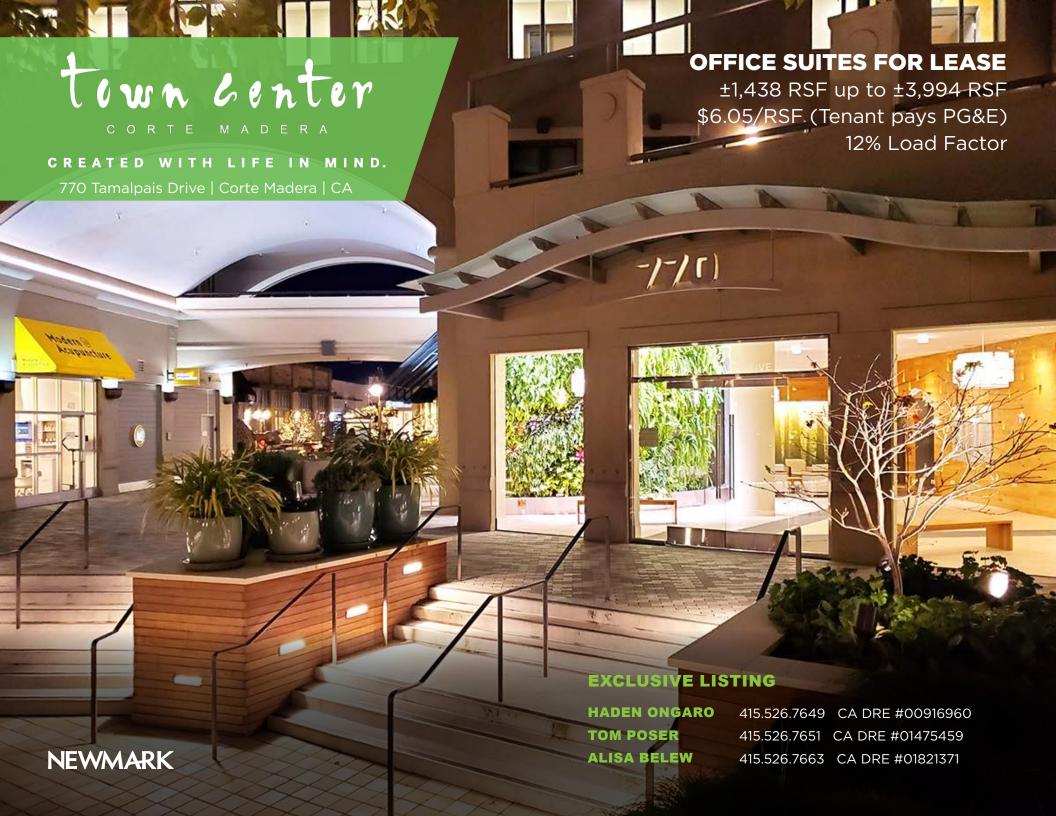

Explore...

shop

eat

play

work

live

















CORTE MADERA

## 2nd FLOOR



Not to scale.

Measurements
are approximate.

- ±1,581 RSF
- · Approved for Medical
- Separate entrance and exit
- Reception area
- 7 exam rooms
- Work/storage room
- Kitchenette
- Operable windows



CORTE MADERA

## 2nd FLOOR



Not to scale. Measurements are approximate.

- ±2,556 RSF
- Corner suite with great glass-line
- Open reception area
- 5 private offices
- · Conference room
- Break room
- Storage/IT room
- Operable windows



CORTE MADERA

## 2nd FLOOR



Not to scale.

Measurements
are approximate.

- ±1,438 RSF
- Reception area
- 3 window-line private offices
- Break room
- Storage/supply room
- Operable windows



CORTE MADERA

### 2nd FLOOR



Not to scale. Measurements are approximate