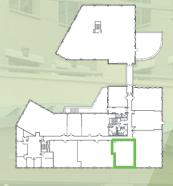

## 2nd FLOOR

Not to scale.

Measurements
are approximate.

- ±1,438 RSF
- Reception area
- 3 window-line private offices
- Break room
- Storage/supply room
- Operable windows

CORTE MADERA