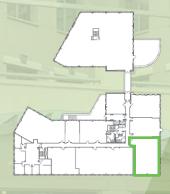

## 2nd FLOOR

Not to scale. Measurements are approximate.

- ±2,556 RSF
- Corner suite with great glass-line
- Open reception area
- 5 private offices
- · Conference room
- Break room
- Storage/IT room
- Operable windows