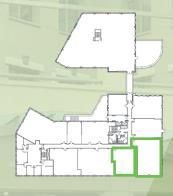

## 2nd FLOOR

Not to scale. Measurements are approximate.

- ±2,556 RSF
- Corner suite with great glass-line
- Open reception area
- 5 private offices
- · Conference room
- Break room
- Storage/IT room
- Operable windows

### **SUITES 204 & 209**

Suites 204 and 209 can be combined to create a total of ±3,994 RSF.

- Suite 204 ±2,556 RSF
- Suite 209 ±1,438 RSF

CORTE MADERA