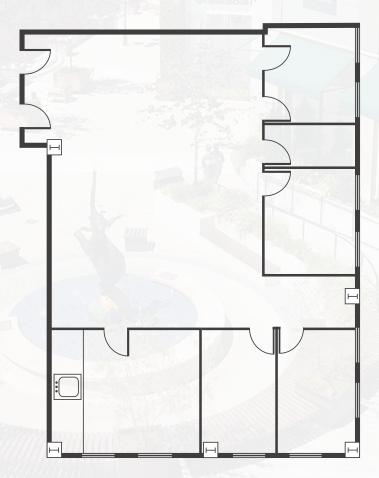

## 2nd FLOOR

Not to scale. Measurements are approximate.

- ±2,556 RSF
- Corner suite with great glass-line
- Open reception area
- 5 private offices
- · Conference room
- Break room
- Storage/IT room
- Operable windows