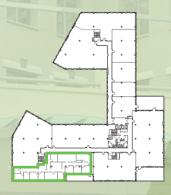

### **3rd FLOOR**

Not to scale.

Measurements
are approximate.

- ±3,678 RSF
- · Corner suite with excellent views
- Private deck
- · Reception area
- · Conference room
- 9 window-line private offices
- Break room
- Operable windows