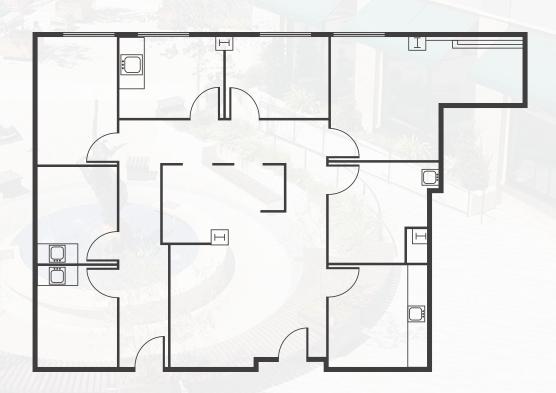

## 2nd FLOOR

Not to scale. Measurements are approximate.

- ±2,556 RSF
- Corner suite with great glass-line
- Open reception area
- 5 private offices
- · Conference room
- Break room
- Storage/IT room
- Operable windows

### **SUITES 204 & 209**

Suites 204 and 209 can be combined to create a total of ±3,994 RSF.

- Suite 204 ±2,556 RSF
- Suite 209 ±1,438 RSF

CORTE MADERA