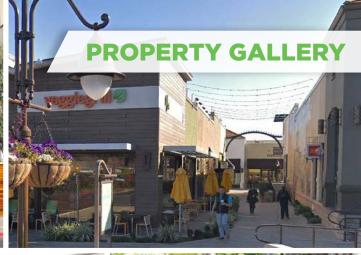

Explore...

shop

eat

play

work

live

















CORTE MADERA

## 2nd FLOOR



Not to scale.

Measurements
are approximate.

- ±1,581 RSF
- · Approved for Medical
- Separate entrance and exit
- Reception area
- 7 exam rooms
- Work/storage room
- Kitchenette
- Operable windows



CORTE MADERA

## 2nd FLOOR



Not to scale. Measurements are approximate.

- ±2,556 RSF
- Corner suite with great glass-line
- Open reception area
- 5 private offices
- · Conference room
- Break room
- Storage/IT room
- Operable windows



CORTE MADERA

## 2nd FLOOR



Not to scale.

Measurements
are approximate.

- ±1,438 RSF
- Reception area
- 3 window-line private offices
- Break room
- Storage/supply room
- Operable windows



CORTE MADERA

### 2nd FLOOR



Not to scale. Measurements are approximate.

### **SUITES 204 & 209**

Suites 204 and 209