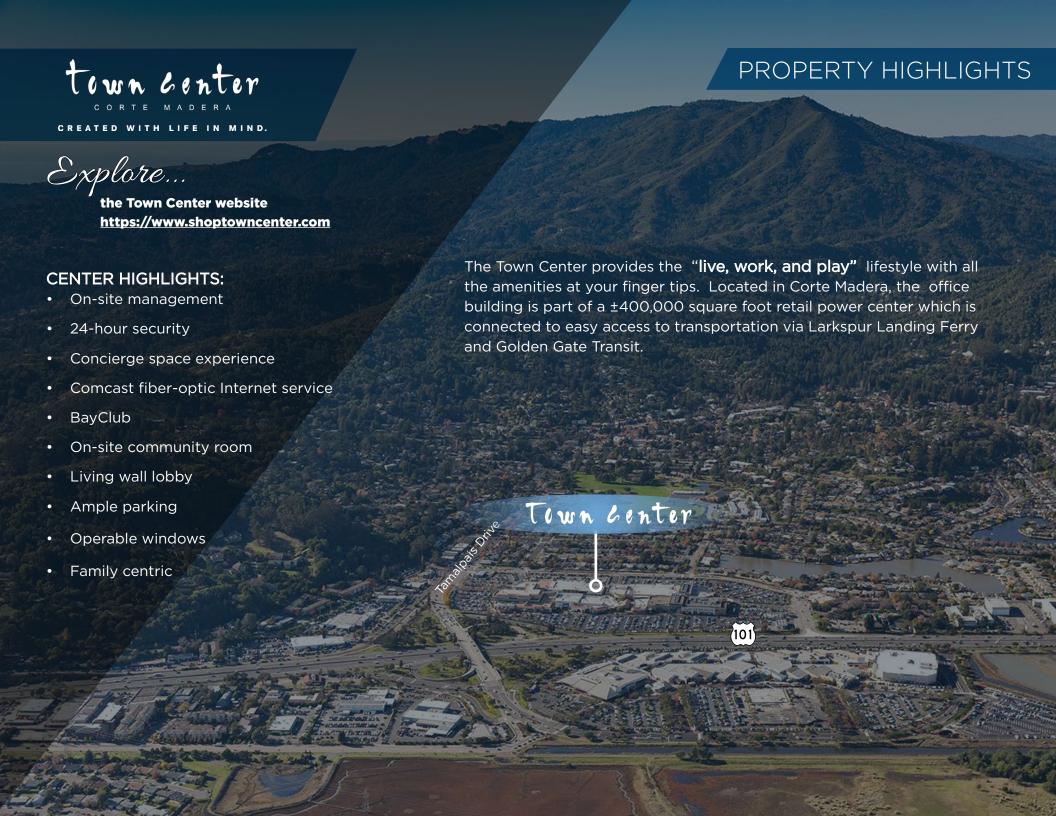

Explore...

shop

eat

play

work

live

















CORTE MADERA

## 2nd FLOOR



Not to scale.

Measurements
are approximate.

- ±1,581 RSF
- · Approved for Medical
- Separate entrance and exit
- Reception area
- 7 exam rooms
- Work/storage room
- Kitchenette
- Operable windows



CORTE MADERA

## 2nd FLOOR



Not to scale. Measurements are approximate.

- ±2,556 RSF
- Corner suite with great glass-line
- Open reception area
- 5 private offices
- · Conference room
- Break room
- Storage/IT room
- Operable windows



CORTE MADERA

## 2nd FLOOR



Not to scale.

Measurements
are approximate.

- ±1,438 RSF
- Reception area
- 3 window-line private offices
- Break room
- Storage/supply room
- Operable windows



CORTE MADERA

### 2nd FLOOR



Not to scale. Measurements are approximate.