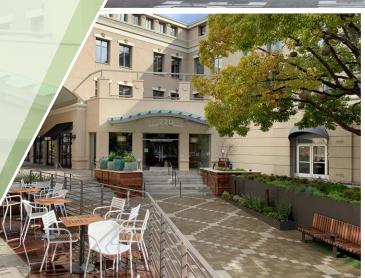

Explore...

shop

eat

play

work

live

















CORTE MADERA

## 2nd FLOOR



Not to scale.

Measurements
are approximate.

- ±1,581 RSF
- · Approved for Medical
- Separate entrance and exit
- Reception area
- 7 exam rooms
- Work/storage room
- Kitchenette
- Operable windows



CORTE MADERA

## 2nd FLOOR



Not to scale. Measurements are approximate.

- ±2,556 RSF
- Corner suite with great glass-line
- Open reception area
- 5 private offices
- · Conference room
- Break room
- Storage/IT room
- Operable windows



CORTE MADERA

## 2nd FLOOR



Not to scale.

Measurements
are approximate.

- ±1,438 RSF
- Reception area
- 3 window-line private offices
- Break room
- Storage/supply room
- Operable windows



CORTE MADERA

### 2nd FLOOR



Not to scale. Measurements are approximate.

### **SUITES 204 & 209**

Suites 204 and 209 c