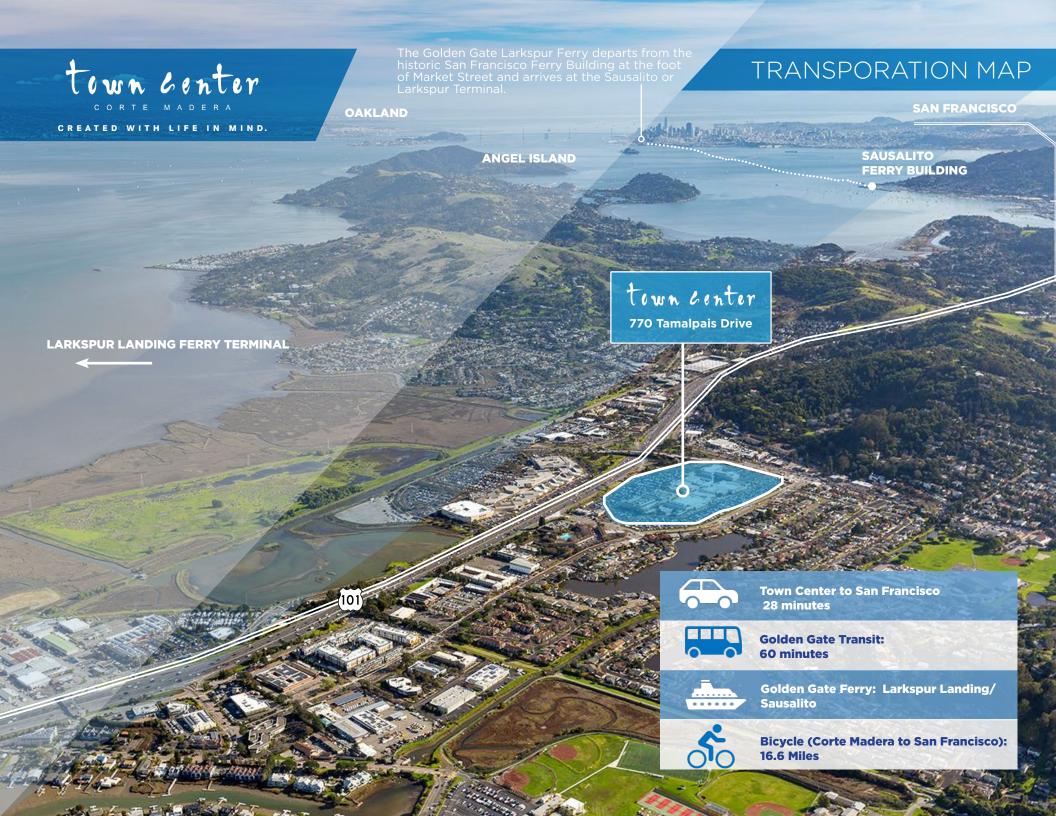

great glass-line
- Open reception area
- 5 private offices
- · Conference room
- Break room
- Storage/IT room
- Operable windows



CORTE MADERA

## 2nd FLOOR



Not to scale.

Measurements
are approximate.

- ±1,438 RSF
- Reception area
- 3 window-line private offices
- Break room
- Storage/supply room
- Operable windows



CORTE MADERA

### 2nd FLOOR



Not to scale. Measurements are approximate.

### **SUITES 204 & 209**

Suites 204 and 209 can be combined to create a total of ±3,994 RSF.

- Suite 204 ±2,556 RSF
- Suite 209 ±1,438 RSF



CORTE MADERA

### **3rd FLOOR**



Not to scale.

Measurements
are approximate.

- ±3,678 RSF
- · Corner suite with excellent views
- Private deck
- · Reception area
- · Conference room
- 9 window-line private offices
- Break room
- Operable windows