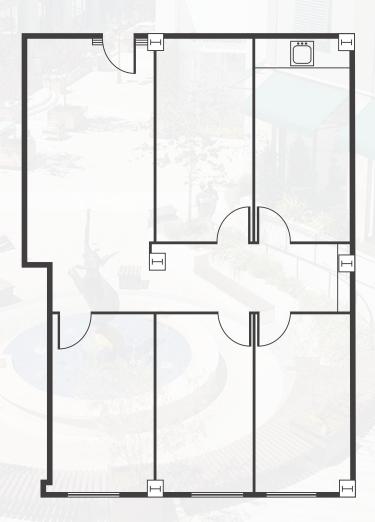

## 2nd FLOOR

Not to scale.

Measurements
are approximate.

- ±1,438 RSF
- Reception area
- 3 window-line private offices
- Break room
- Storage/supply room
- Operable windows

CORTE MADERA