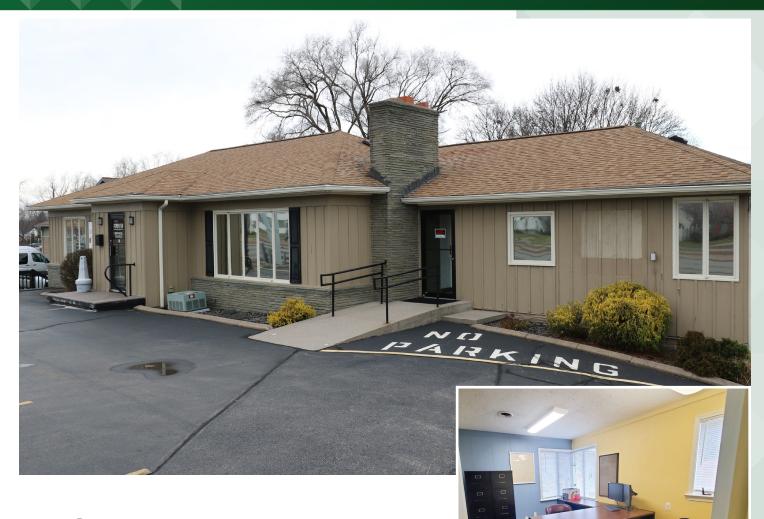

## 900 Sq. Ft. Office Space 2080 W. Ridge Road, Rochester, NY 14626

## PROPERTY HIGHLIGHTS

- Rare opportunity for West Ridge Road with tons of signage
- Great location next to local businesses, Greece Ridge Mall and 390
- Four offices, waiting area, and bathroom facilities
- All maintenance costs and utilities included in rent except for electricity

## 900 Sq. Ft. Office Space 2080 W. Ridge Road, Rochester, NY 14626

**POPULATION** 230,842

**AVERAGE HH INCOME** \$66,368

Octavio Garcia Associate Real Estate Broker

585.755.5598

⊠ OGarcia@HannaCRE.com

Evelyn Garcia
Real Estate Salesperson