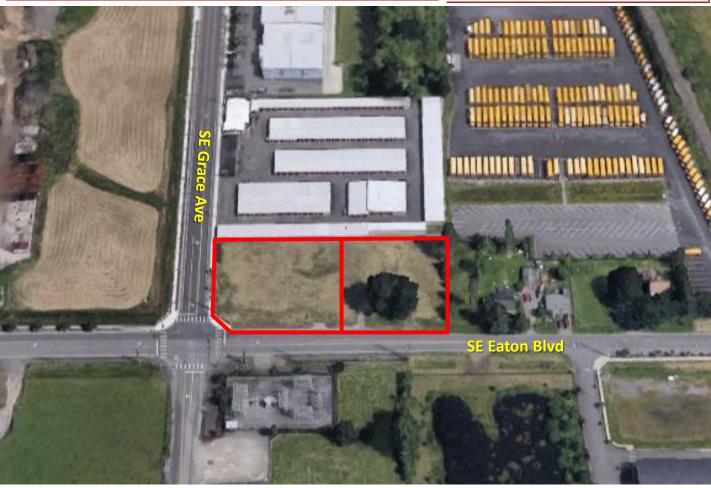

# FOR SALE

**2 FLAT PARCELS, 1.52 ACRES** 

1913 SE Grace Ave | Battle Ground, WA 98604

## PROPERTY HIGHLIGHTS

- Two flat parcels at the NE corner of Grace Avenue and Eaton Boulevard in Battle Ground
- Ideal for light industrial owner-user or developer
- Two parcels totaling 1.52 acres
- · Zoned ML, Light Industrial, City of Battle Ground
- Price: \$496,500.00 (\$7.50/SF)