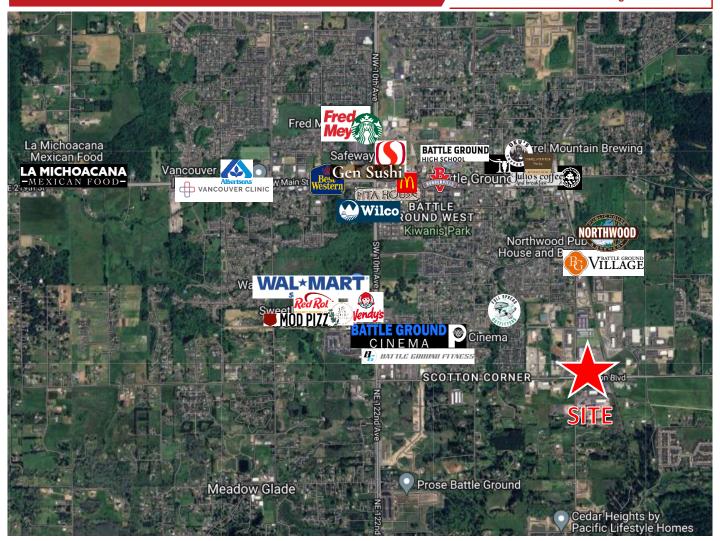

### 2024 DEMOGRAPHICS

| 2024 DEMOCRATING              |           |           |           |
|-------------------------------|-----------|-----------|-----------|
|                               | 1 Mile    | 3 Mile    | 5 Mile    |
| Est. Population               | 6.630     | 31,941    | 54,937    |
| 2029 Projected Population     | 7,168     | 34,531    | 59,309    |
| Est. Average Household Income | \$103,202 | \$110,952 | \$116,040 |
| Est. Total Businesses         | 349       | 1,269     | 1,665     |
| Est. Total Employees          | 2,757     | 8,603     | 11,219    |