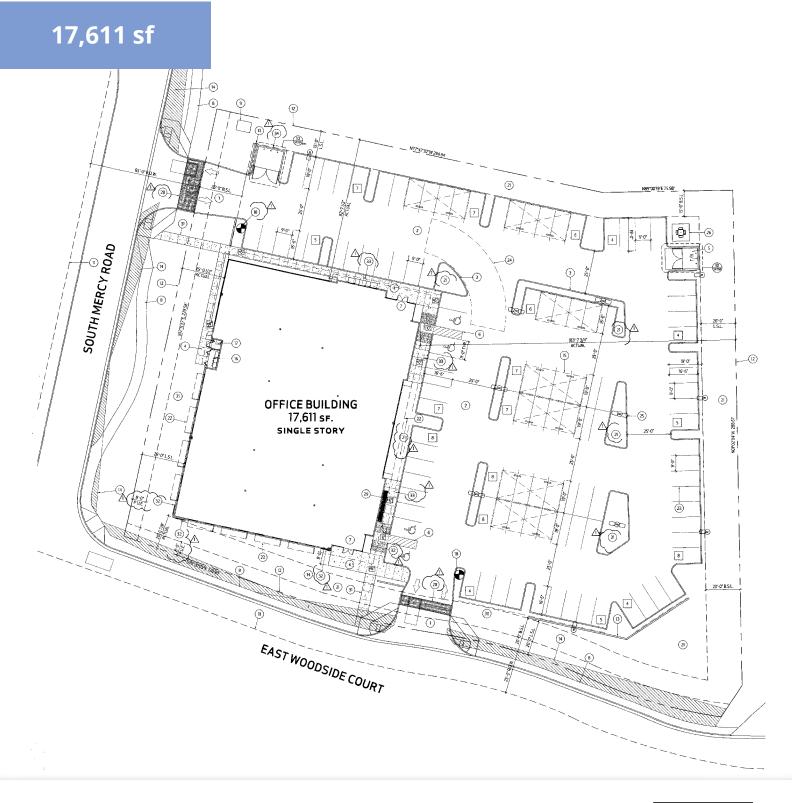

# Site plan

For further information

#### Property overview

| Building size   | 17,611 sf   |  |
|-----------------|-------------|--|
| Sale price      | \$8,914,500 |  |
| Year built      | 2016        |  |
| Annual increase | 4%          |  |
| Cap rate        | 6.0%        |  |
| NOI 2025        | \$534,869   |  |
| Parking         | 5.7:100 sf  |  |