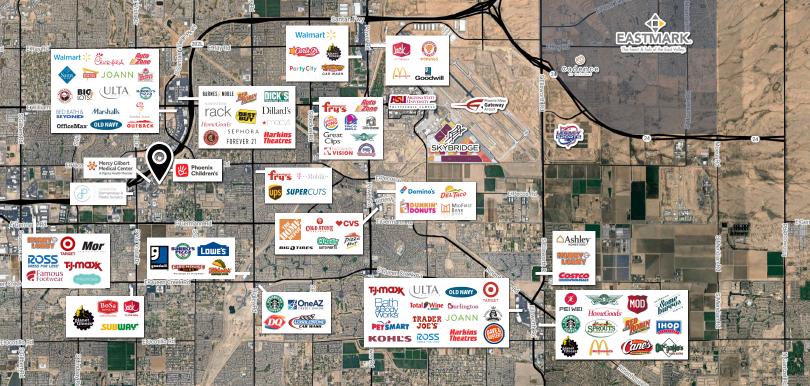

ay Airport, Arizona State University Polytechnic Campus, and Chandler-Gilbert Community College - Williams Campus
- Highly visible location
- 100% NNN lease expires March 31, 2031
- Very strong tenant

#### Property overview

| Building size   | 17,611 sf   |  |
|-----------------|-------------|--|
| Sale price      | \$8,914,500 |  |
| Year built      | 2016        |  |
| Annual increase | 4%          |  |
| Cap rate        | 6.0%        |  |
| NOI 2025        | \$534,869   |  |
| Parking         | 5.7:100 sf  |  |

For further information

Nicholas Pelusio +1 480 423 7903

nicholas.pelusio@avisonyoung.com

avisonyoung.com

2720 E Camelback Road | Suite 150 | Phoenix, AZ 85016

# Site plan



For further information



### **Photos**











For further information



#### Location





For further information



# Demographics



|                    | 1-mile    | 3-miles   | 5-miles   |
|--------------------|-----------|-----------|-----------|
| Population         | 8,198     | 100,228   | 278,855   |
| Median age         | 34.4      | 35.3      | 36.2      |
| Daytime employment | 2,726     | 20,892    | 56,657    |
| Avg. HH income     | \$156,252 | \$173,070 | \$169,862 |
| HH units           | 3,714     | 35,766    | 100,115   |

23.9

| 5-miles        |  |
|----------------|--|
| 24,297 (15.2%) |  |
|                |  |

For further information

Average minutes to work