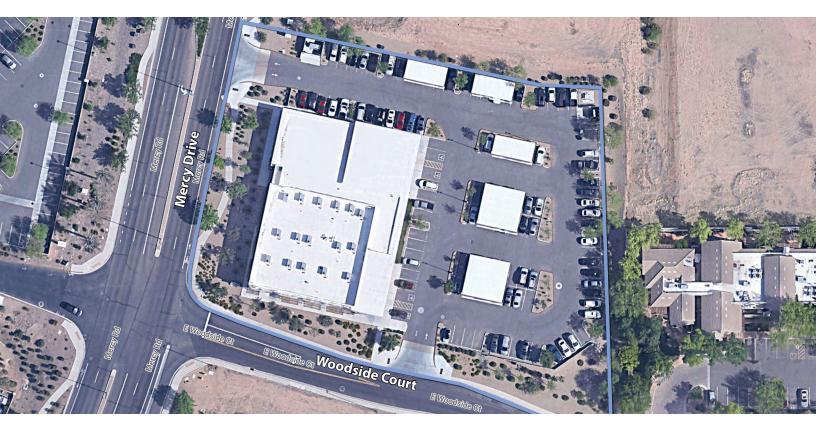

eway Airport, Arizona State University Polytechnic Campus, and Chandler-Gilbert Community College - Williams Campus
- Highly visible location
- 100% NNN lease expires March 31, 2031
- Very strong tenant

#### Property overview

| Building size   | 17,611 sf   |  |
|-----------------|-------------|--|
| Sale price      | \$8,914,500 |  |
| Year built      | 2016        |  |
| Annual increase | 4%          |  |
| Cap rate        | 6.0%        |  |
| NOI 2025        | \$534,869   |  |
| Parking         | 5.7:100 sf  |  |

For further information

Nicholas Pelusio +1 480 423 7903

nicholas.pelusio@avisonyoung.com

avisonyoung.com

2720 E Camelback Road | Suite 150 | Phoenix, AZ 85016

# Site plan



For further information



### **Photos**











For further information



#### Location





For further information



# Demographics



|                    | 1-mile    | 3-miles   | 5-miles   |
|--------------------|-----------|-----------|-----------|
| Population         | 8,198     | 100,228   | 278,855   |
| Median age         | 34.4      | 35.3      | 36.2      |
| Daytime employment | 2,726     | 20,892    | 56,657    |
| Avg. HH income     | \$156,252 | \$173,070 | \$169,862 |
| HH units           | 3,714     | 35,766    | 100,115   |

23.9

| 5-miles        |  |
|----------------|--|
| 24,297 (15.2%) |  |
|                |  |

For further information

Average minutes to work