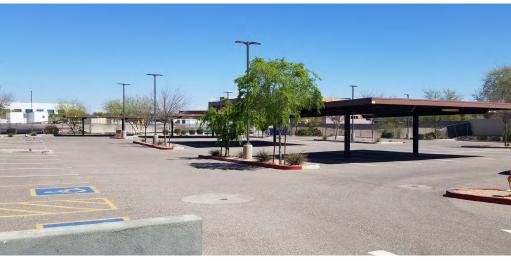

op-202 Freeway
- 7-miles from Phoenix-Mesa Gateway Airport, Arizona State University Polytechnic Campus, and Chandler-Gilbert Community College - Williams Campus
- Highly visible location
- 100% NNN lease expires March 31, 2031
- Very strong tenant

#### Property overview

| Building size   | 17,611 sf   |  |
|-----------------|-------------|--|
| Sale price      | \$8,914,500 |  |
| Year built      | 2016        |  |
| Annual increase | 4%          |  |
| Cap rate        | 6.0%        |  |
| NOI 2025        | \$534,869   |  |
| Parking         | 5.7:100 sf  |  |

For further information

Nicholas Pelusio +1 480 423 7903

nicholas.pelusio@avisonyoung.com

avisonyoung.com

2720 E Camelback Road | Suite 150 | Phoenix, AZ 85016

# Site plan



For further information



### **Photos**











For further information



#### Location





For further information



# Demographics



|                    | 1-mile    | 3-miles   | 5-miles   |
|--------------------|-----------|-----------|-----------|
| Population         | 8,198     | 100,228   | 278,855   |
| Median age         | 34.4      | 35.3      | 36.2      |
| Daytime employment | 2,726     | 20,892    | 56,657    |
| Avg. HH income     | \$156,252 | \$173,070 | \$169,862 |
| HH units           | 3,714     | 35,766    | 100,115   |

23.9

| 5-miles        |  |
|----------------|--|
| 24,297 (15.2%) |  |
|                |  |

For further information

Average minutes to work