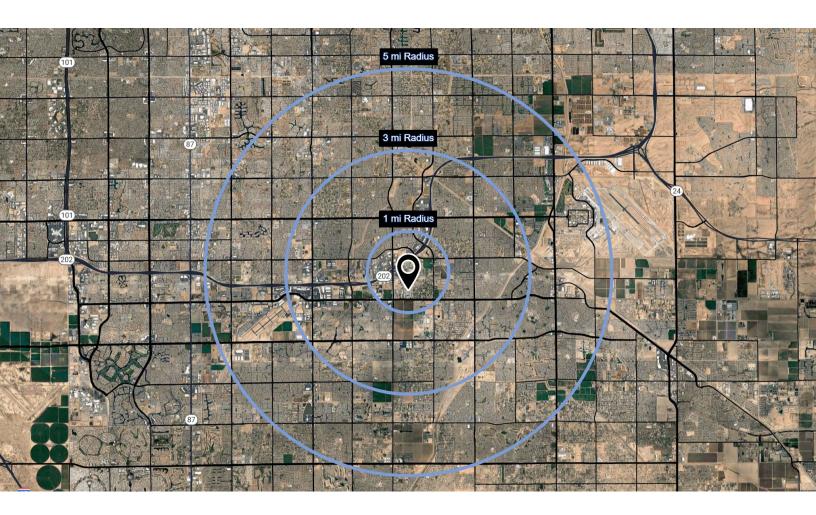

# Demographics

|                    | 1-mile    | 3-miles   | 5-miles   |
|--------------------|-----------|-----------|-----------|
| Population         | 8,198     | 100,228   | 278,855   |
| Median age         | 34.4      | 35.3      | 36.2      |
| Daytime employment | 2,726     | 20,892    | 56,657    |
| Avg. HH income     | \$156,252 | \$173,070 | \$169,862 |
| HH units           | 3,714     | 35,766    | 100,115   |