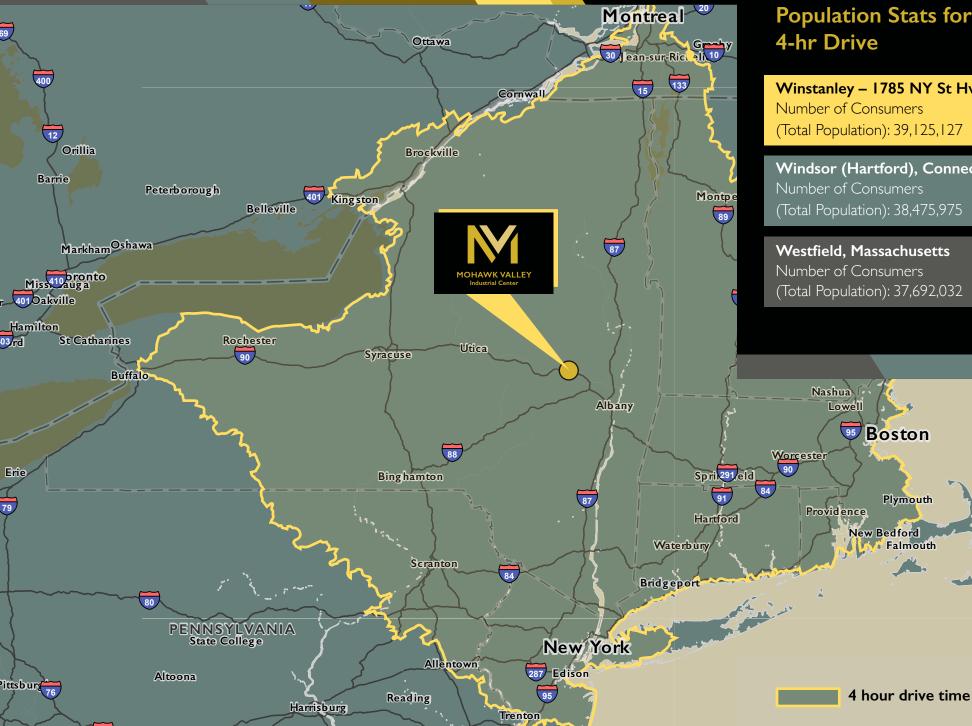

### **Strong Consumer Reach**

# **Population Stats for**

Winstanley - 1785 NY St Hwy 5S Number of Consumers (Total Population): 39,125,127

Windsor (Hartford), Connecticut Number of Consumers (Total Population): 38,475,975

Westfield, Massachusetts Number of Consumers (Total Population): 37,692,032