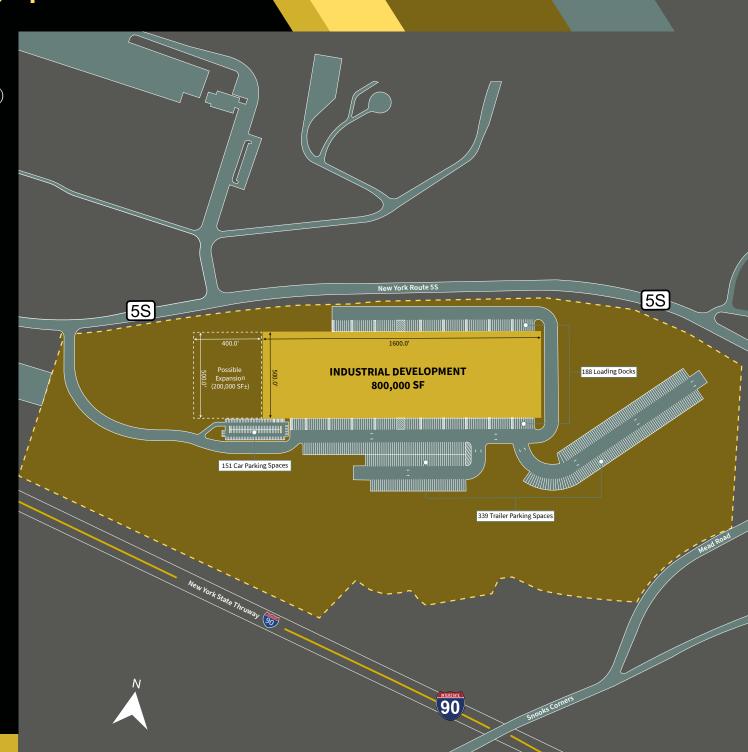

## Site Plan & Building Specifications

#### Specifications:

- Building Size: +/- 800,000 SF (will consider demising to ~400,000 SF)
- Acres: +/- 143.2 acres
- Ceiling Height: 36' clear
- Column Spacing: 50'x50' with 50'x60' speed bays
- Loading: Cross-Dock; 188 doors sized 9'x10'
- Trailer Parking: 339 spaces
- Car Parking: 151 spaces
- Lighting: LED
- Floor: 7" Reinforced concrete floors
- Electric: Heavy Power; up to 25MW
- Sprinkler: ESFR System
- \* All major utilities at the site including natural gas and heavy power
- \* Potential for negotiated tax incentives based on job creation
- \* Attractive power pricing under NY Excelsior Program