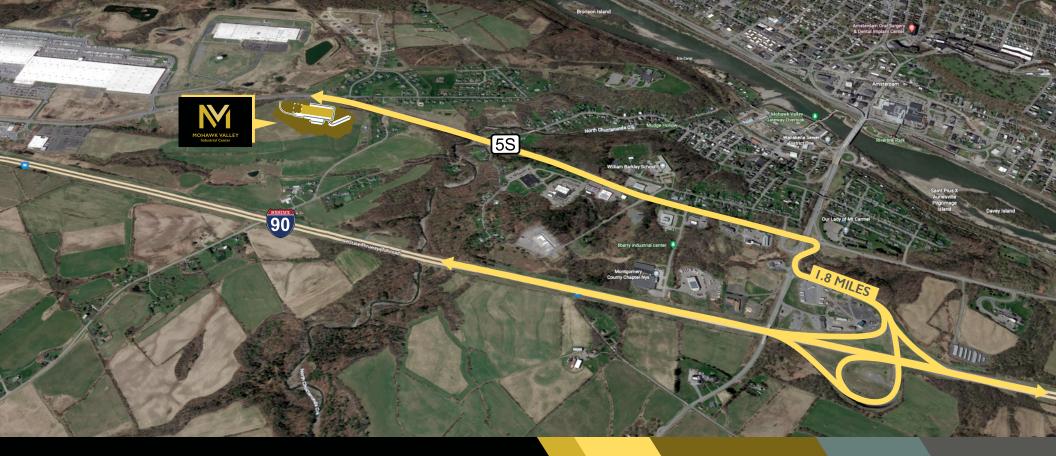

## **Regional Location & Transportation**

Mohawk Valley Industrial Center is located less than 2 miles from Exit 27 of I-90, New York State Thruway, and approximately 30 miles from I-87 in the Town of Florida, New York. With an attractive regional labor market and work-force drive-time radius, along with immediate proximity to all major roads and highways, Mohawk Valley Industrial Center is one of the best sites in Upstate New York.