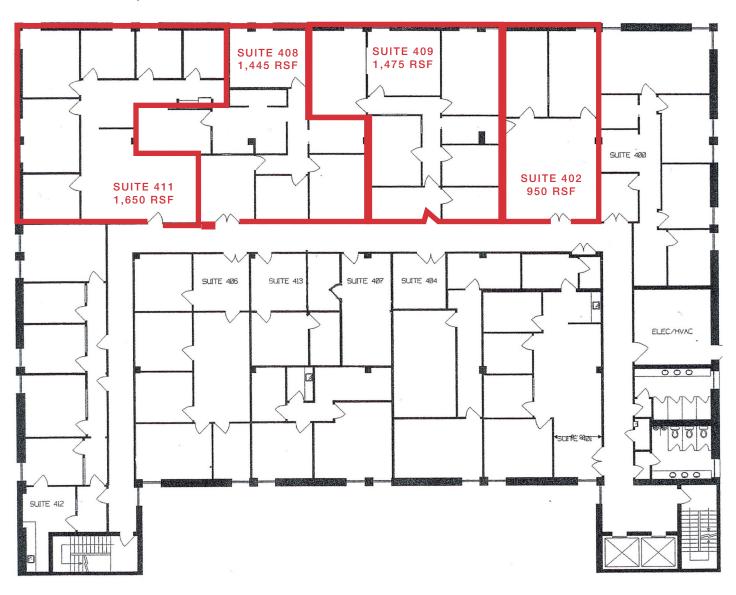

#### Fourth Floor

| Suite 402 | 950 RSF   | Available Now |
|-----------|-----------|---------------|
| Suite 408 | 1,445 RSF | Available Now |
| Suite 409 | 1,475 RSF | Available Now |
| Suite 411 | 1,650 RSF | Available Now |

# Floor Plan - Fourth Floor

8603 South Dixie Highway | Miami, FL 33143

Suite 402 - 900 RSF

Suite 408 - 1,445 RSF

Suite 409 - 1,475 RSF

Suite 411 - 1,650 RSF