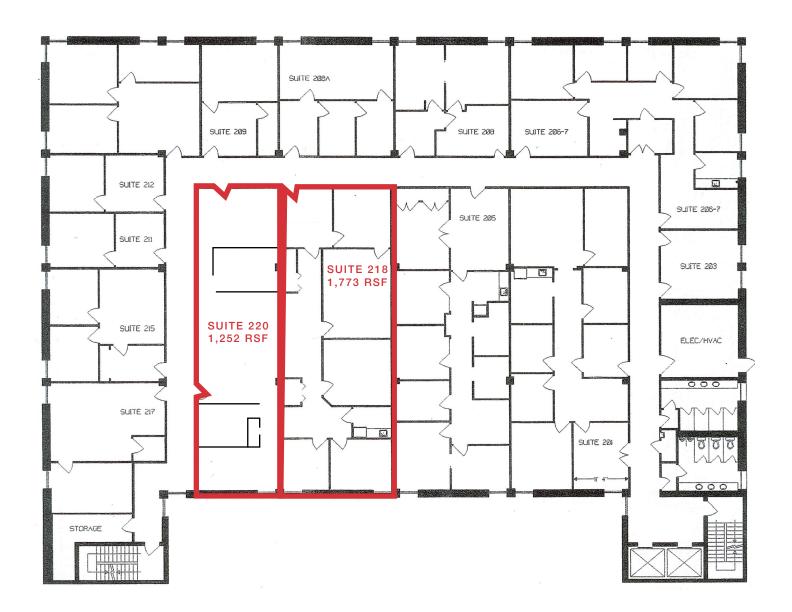

# Floor Plan - Second Floor

8603 South Dixie Highway | Miami, FL 33143

Suite 218 - 1,773 RSF Suite 220 - 1,251 RSF