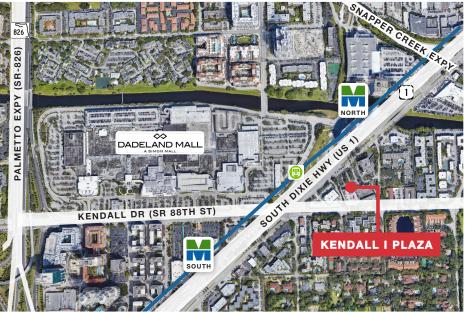

### **Location Features**

- Strategically located on South Dixie Highway (US 1) between the North and South Dadeland Metrorail Stations
- Easy access to the Palmetto Expressway (SR-826) and Snapper Creek Expressway (SR-874) via Kendall Drive