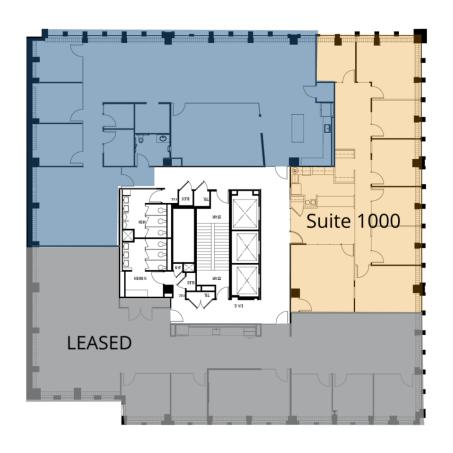

# Top Floor. With a View.

Full Floor Available in Shell Condition.

SPEC SUITE 1010

SPEC SUITE 1030

|   | SUITE           | SIZE     | DESCRIPTION                                                                                                                                                                                                                                                | VIRTUAL TOUR |
|---|-----------------|----------|------------------------------------------------------------------------------------------------------------------------------------------------------------------------------------------------------------------------------------------------------------|--------------|
|   | Suite 1000      | 2,599 SF | Available 10/2024. Can be combined with Spec Suite 1010.                                                                                                                                                                                                   |              |
| • | Spec Suite 1010 | 3,837 SF | Brand-new spec suite with prime window line overlooking G Street and direct elevator exposure. Mostly open plan with featuring three interior offices, two huddle/zoom rooms, large conference room, pantry, and two bullpen areas for open work stations. | View Here    |