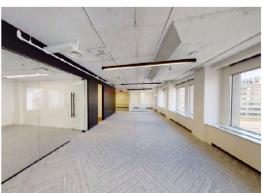

# Top Floor. With a View.

Full Floor Available in Shell Condition.

SPEC SUITE 1010

SPEC SUITE 1030

|   | SUITE           | SIZE     | DESCRIPTION                                                                                                                                                                                                                                                | VIRTUAL TOUR |
|---|-----------------|----------|------------------------------------------------------------------------------------------------------------------------------------------------------------------------------------------------------------------------------------------------------------|--------------|
|   | Suite 1000      | 2,599 SF | Available 10/2024. Can be combined with Spec Suite 1010.                                                                                                                                                                                                   |              |
| • | Spec Suite 1010 | 3,837 SF | Brand-new spec suite with prime window line overlooking G Street and direct elevator exposure. Mostly open plan with featuring three interior offices, two huddle/zoom rooms, large conference room, pantry, and two bullpen areas for open work stations. | View Here    |