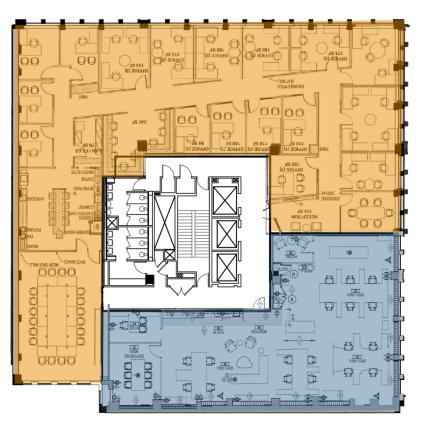

The 6th Floor conference center & lounge will allow tenants to host impromptu meetings, huddle-ups, private calls or client luncheons. With a 24-person executive board room, and 60-person conference center in development, the various workspaces at 1100 G makes it possible for more connections & higher employee satisfaction.

**MULTI-FACETED CONFERENCE CENTER** 

Recently Delivered

mturnbull@lpc.com **Merrill Turnbull** 202.513.6713 Adam Biberaj abiberaj@lpc.com 202.513.6736 twhitebread@lpc.com **Tim Whitebread** 202.513.6712