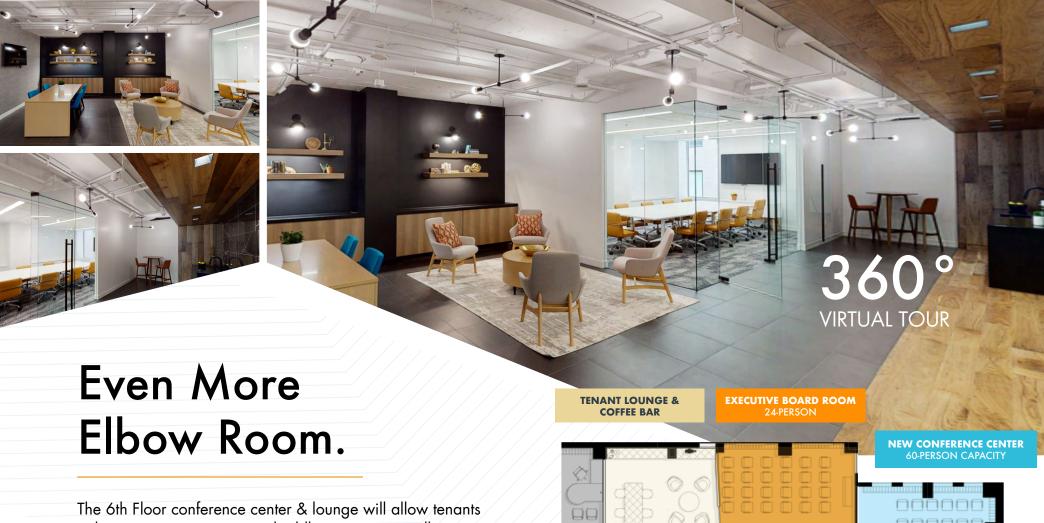

The 6th Floor conference center & lounge will allow tenants to host impromptu meetings, huddle-ups, private calls or client luncheons. With a 24-person executive board room, and 60-person conference center in development, the various workspaces at 1100 G makes it possible for more connections & higher employee satisfaction.

**MULTI-FACETED CONFERENCE CENTER** 

Recently Delivered

mturnbull@lpc.com **Merrill Turnbull** 202.513.6713 Adam Biberaj abiberaj@lpc.com 202.513.6736 twhitebread@lpc.com **Tim Whitebread** 202.513.6712