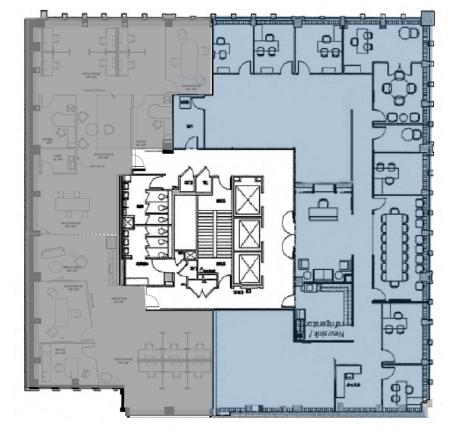

| SUITE     | SIZE     | DESCRIPTION                                                                                                                                                                                                          | VIRTUAL TOUR |
|-----------|----------|----------------------------------------------------------------------------------------------------------------------------------------------------------------------------------------------------------------------|--------------|
| Suite 300 | 4,190 SF | Plug-and-play opportunity for an educational user. Space overlooks 11th Street with direct elevator exposure. Seven classrooms existing with supplemental HVAC in-place.                                             |              |
| Suite 350 | 5,867 SF | FURNISHED suite along the prime window line overlooking G Street. Space features reception, large open workspace area, 6 private offices, 3 conference rooms, and large open pantry - with direct elevator exposure! | View Here    |