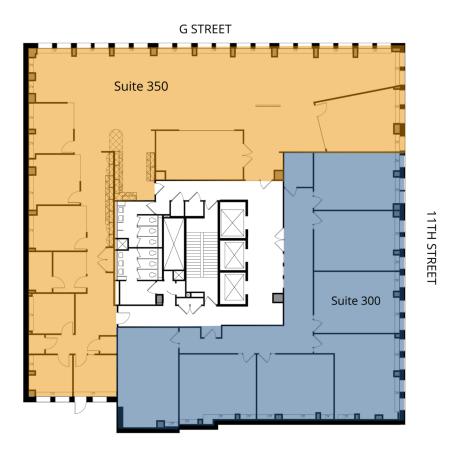

| SUITE     | SIZE     | DESCRIPTION                                                                                                                                                                                                          | VIRTUAL TOUR |
|-----------|----------|----------------------------------------------------------------------------------------------------------------------------------------------------------------------------------------------------------------------|--------------|
| Suite 300 | 4,190 SF | Plug-and-play opportunity for an educational user. Space overlooks 11th Street with direct elevator exposure. Seven classrooms existing with supplemental HVAC in-place.                                             |              |
| Suite 350 | 5,867 SF | FURNISHED suite along the prime window line overlooking G Street. Space features reception, large open workspace area, 6 private offices, 3 conference rooms, and large open pantry - with direct elevator exposure! | View Here    |