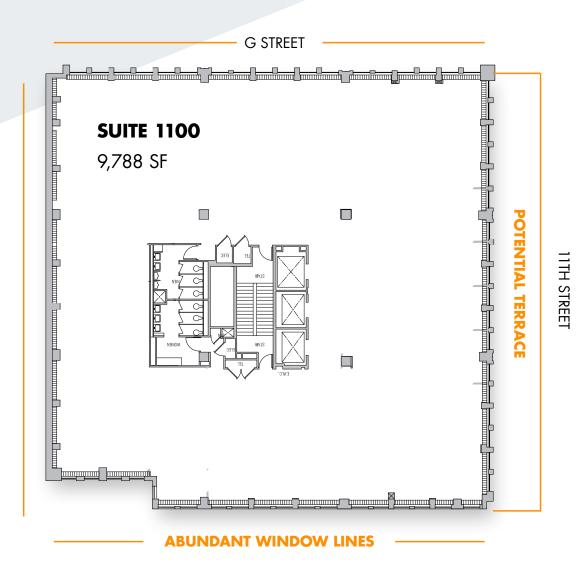

# **11TH FLOOR** | 9,788 SF









# Top Floor. With a View.

Full Floor Available in Shell Condition.



SPEC SUITE 1010

SPEC SUITE 1030







|   | SUITE           | SIZE     | DESCRIPTION                                                                                                                                                                                                                                                | VIRTUAL TOUR |
|---|-----------------|----------|------------------------------------------------------------------------------------------------------------------------------------------------------------------------------------------------------------------------------------------------------------|--------------|
|   | Suite 1000      | 2,599 SF | Available 10/2024. Can be combined with