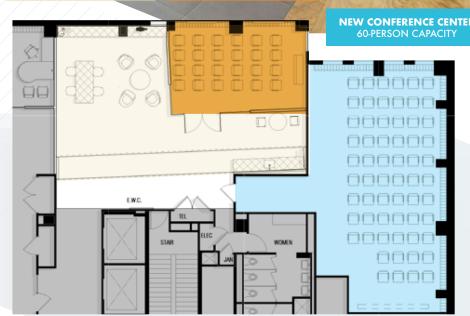

The 6th Floor conference center & lounge will allow tenants to host impromptu meetings, huddle-ups, private calls or client luncheons. With a 24-person executive board room, and 60-person conference center in development, the various workspaces at 1100 G makes it possible for more connections & higher employee satisfaction.

**MULTI-FACETED CONFERENCE CENTER** 

Recently Delivered

mturnbull@lpc.com **Merrill Turnbull** 202.513.6713 Adam Biberaj abiberaj@lpc.com 202.513.6736 twhitebread@lpc.com **Tim Whitebread** 202.513.6712