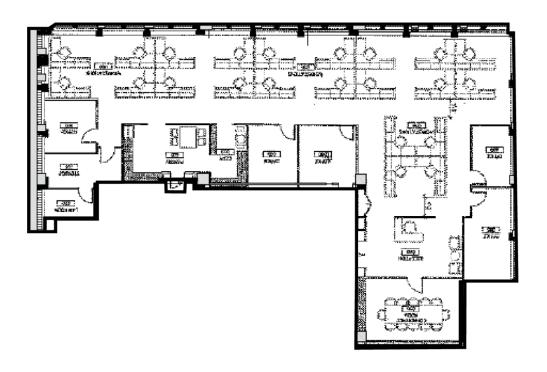

# Top Floor. With a View.

Full Floor Available in Shell Condition.

SPEC SUITE 1010

SPEC SUITE 1030

|   | SUITE           | SIZE     | DESCRIPTION                                                                                                                                                                                                                                                | VIRTUAL TOUR |
|---|-----------------|----------|------------------------------------------------------------------------------------------------------------------------------------------------------------------------------------------------------------------------------------------------------------|--------------|
|   | Suite 1000      | 2,599 SF | Available 10/2024. Can be combined with Spec Suite 1010.                                                                                                                                                                                                   |              |
| • | Spec Suite 1010 | 3,837 SF | Brand-new spec suite with prime window line overlooking G Street and direct elevator exposure. Mostly open plan with featuring three interior offices, two huddle/zoom rooms, large conference room, pantry, and two bullpen areas for open work stations. | View Here    |