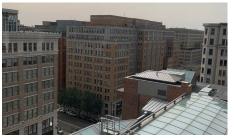

# Top Floor. With a View.

Full Floor Available in Shell Condition.

SPEC SUITE 1010

SPEC SUITE 1030

|   | SUITE           | SIZE     | DESCRIPTION                                                                                                                                                                                                                                                | VIRTUAL TOUR |
|---|-----------------|----------|------------------------------------------------------------------------------------------------------------------------------------------------------------------------------------------------------------------------------------------------------------|--------------|
|   | Suite 1000      | 2,599 SF | Available 10/2024. Can be combined with Spec Suite 1010.                                                                                                                                                                                                   |              |
| • | Spec Suite 1010 | 3,837 SF | Brand-new spec suite with prime window line overlooking G Street and direct elevator exposure. Mostly open plan with featuring three interior offices, two huddle/zoom rooms, large conference room, pantry, and two bullpen areas for open work stations. | View Here    |