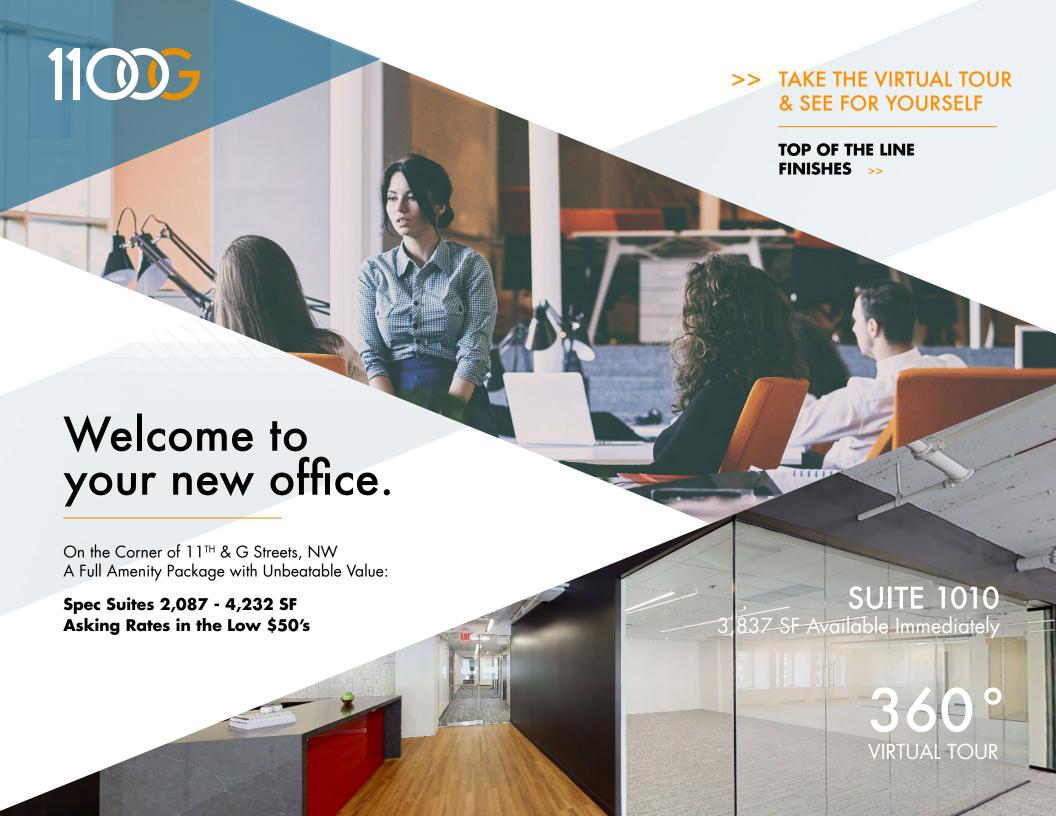

# Top Floor. With a View.

Full Floor Available in Shell Condition.

SPEC SUITE 1010

SPEC SUITE 1030

|   | SUITE           | SIZE     | DESCRIPTION                                                                                                                                                                                                                                                | VIRTUAL TOUR |
|---|-----------------|----------|------------------------------------------------------------------------------------------------------------------------------------------------------------------------------------------------------------------------------------------------------------|--------------|
|   | Suite 1000      | 2,599 SF | Available 10/2024. Can be combined with Spec Suite 1010.                                                                                                                                                                                                   |              |
| • | Spec Suite 1010 | 3,837 SF | Brand-new spec suite with prime window line overlooking G Street and direct elevator exposure. Mostly open plan with featuring three interior offices, two huddle/zoom rooms, large conference room, pantry, and two bullpen areas for open work stations. | View Here    |