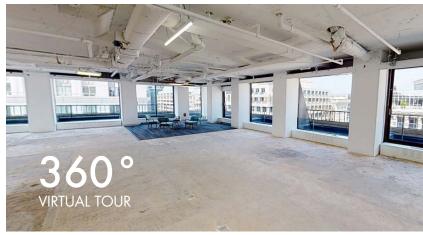

# Top Floor. With a View.

Full Floor Available in Shell Condition.

SPEC SUITE 1010

SPEC SUITE 1030

|   | SUITE           | SIZE     | DESCRIPTION                                                                                                                                                                                                                                                | VIRTUAL TOUR |
|---|-----------------|----------|------------------------------------------------------------------------------------------------------------------------------------------------------------------------------------------------------------------------------------------------------------|--------------|
|   | Suite 1000      | 2,599 SF | Available 10/2024. Can be combined with Spec Suite 1010.                                                                                                                                                                                                   |              |
| • | Spec Suite 1010 | 3,837 SF | Brand-new spec suite with prime window line overlooking G Street and direct elevator exposure. Mostly open plan with featuring three interior offices, two huddle/zoom rooms, large conference room, pantry, and two bullpen areas for open work stations. | View Here    |