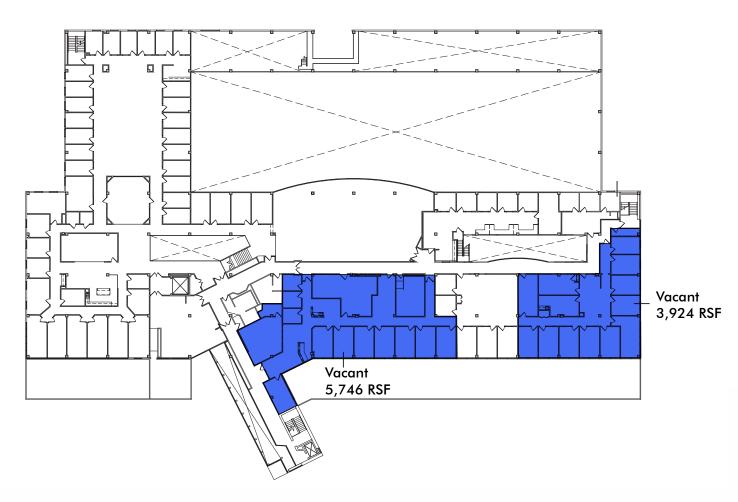

## **FLOOR PLANS**

Third Floor

Data Center Availability

CenturyLink,
Time Warner,
and University of
Minnesota Fiber

Common Area Breakroom

Indoor Parking Garage