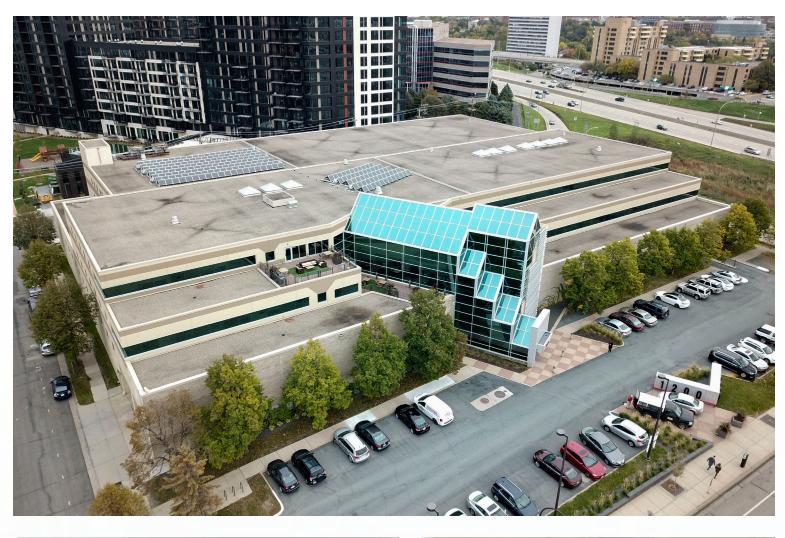

## **PROPERTY FEATURES**

Renovated common areas

On-site parking with surface lot and indoor heated garage

2 roof decks with gas grills

Fiber with strong connectivity tech infrastructure

Building conference room, break room, and shower facility

## **FLOOR PLANS**

Third Floor

Data Center Availability

CenturyLink,
Time Warner,
and University of
Minnesota Fiber

Common Area Breakroom

Indoor Parking Garage