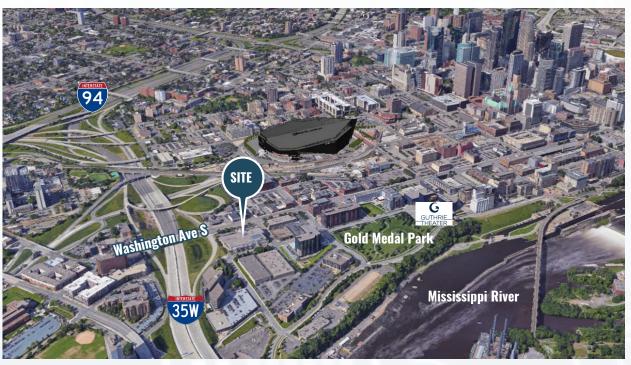

Secure bike storage

Nearby amenities include: bike and walking trails along the river, Gold Medal Park, multiple restaurants, and the Guthrie Theatre