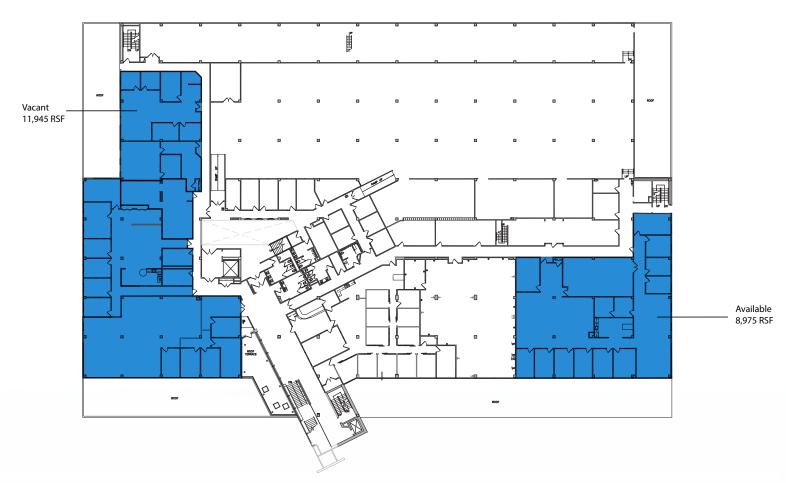

## **PROPERTY FEATURES**

Renovated common areas

On-site parking with surface lot and indoor heated garage

2 roof decks with gas grills

Fiber with strong connectivity tech infrastructure

Building conference room, break room, and shower facility

Secure bike storage

Nearby amenities include: bike and walking trails along the river, Gold Medal Park, multiple restaurants, and the Guthrie Theatre



## **BUILDING AMENITIES**



Second Floor

## **FLOOR PLANS**





Third Floor





Data Center Availability

CenturyLink,
Time Warner,
and University of
Minnesota Fiber

Common Area Breakroom





Indoor Parking Garage