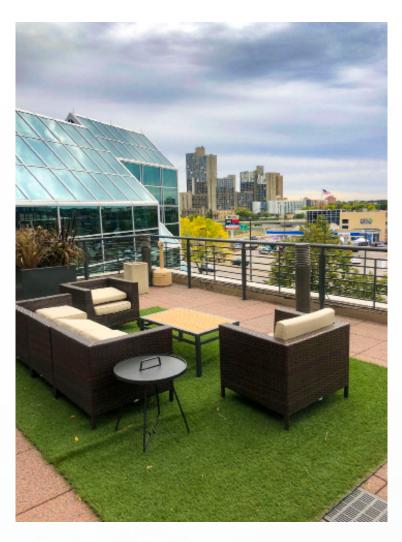

## **PROPERTY FEATURES**

Renovated common areas

On-site parking with surface lot and indoor heated garage

2 roof decks with gas grills

Fiber with strong connectivity tech infrastructure

Building conference room, break room, and shower facility