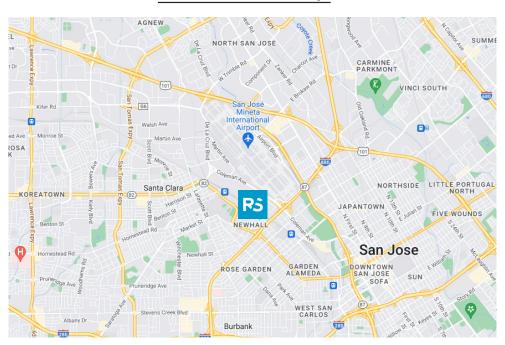

#### Local Area Map

- » San Jose Mineta International Airport | 4 miles | 10 min
- » Stanford University | 17 miles | 20 min
- San Francisco International Airport | 33 miles | 35 min