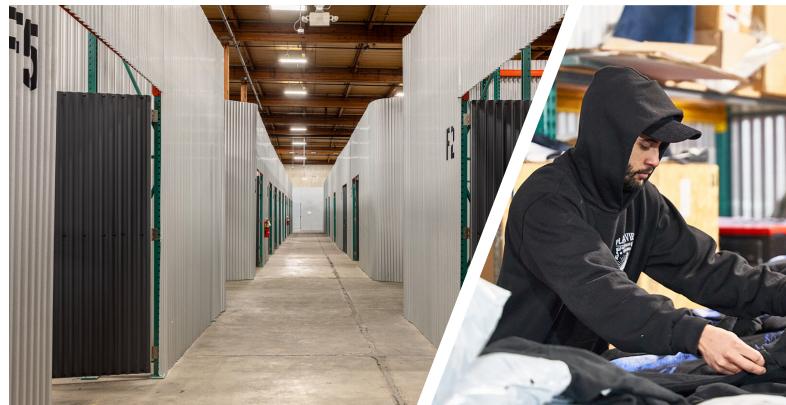

#### Flexible Warehouse Solutions that Scale with Your Business

Warehouse unit sizes from 200 to 10,000 sq ft

High Docks and Grade-Level Doors accessible to all spaces

24/7 building access; integrated visitor management system

No long-term contract required; flexible terms

Transparent all-in pricing (full service gross)

Private, secure spaces with CCTV throughout

Pallet Jacks & other equipment available on-site

Wi-Fi and 120V power throughout the building (208/240V possible)