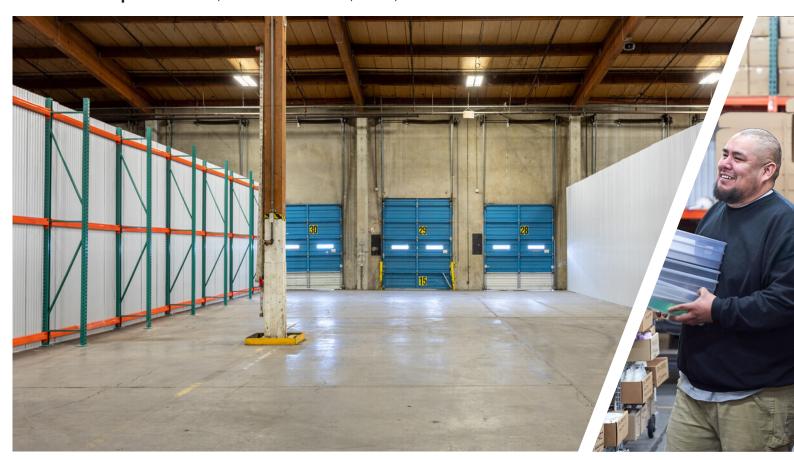

#### Flexible Warehouse Solutions that Scale with Your Business

Warehouse unit sizes from 200 to 10,000 sq ft

High Docks and Grade-Level Doors accessible to all spaces

24/7 building access; integrated visitor management system

No long-term contract required; flexible terms

Transparent all-in pricing (full service gross)

Private, secure spaces with CCTV throughout

Pallet Jacks & other equipment available on-site

Wi-Fi and 120V power throughout the building (208/240V possible)