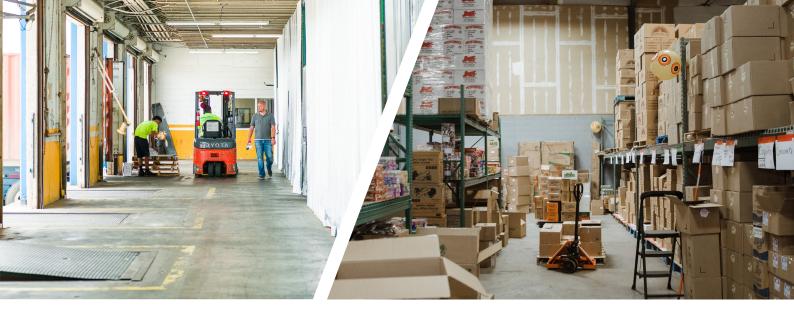

#### Flexible Warehouse Solutions that Scale with Your Business

Warehouse unit sizes from 200 to 10,000 sq ft

High Docks and Grade-Level Doors accessible to all spaces

24/7 building access; integrated visitor management system

No long-term contract required; flexible terms

Transparent all-in pricing (full service gross)

Private, secure spaces with CCTV throughout

Pallet Jacks & other equipment available on-site

Wi-Fi and 120V power throughout the building (208/240V possible)