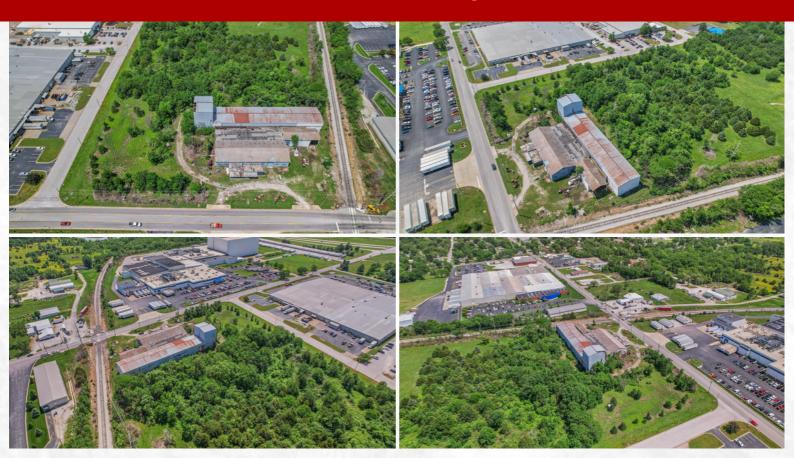

#### About the property

This 4.9-acre industrial property is located at 1003 West Fairview Avenue in Carthage, MO. With a total of 31,299 sqft of free-span warehouse space and ceiling heights ranging from 20 to 30 ft, this property offers ample room for various industrial operations. Currently zoned as heavy industrial and situated in Carthage's Enhanced Enterprise Zone Tax Credit Program, this property presents an excellent investment opportunity.

#### Industrial Property Details:

- Property Type: Industrial/Warehouse
- Total Land Size: 4.9 acres
- Warehouse Space: 31,299 sqft
- Ceiling Heights: 20-30 ft
- · Zoning: Heavy Industrial
- Enhanced Enterprise Zone Tax Credit Program
- Adjacent to railroad
- Former Tank Manufacturing Plant