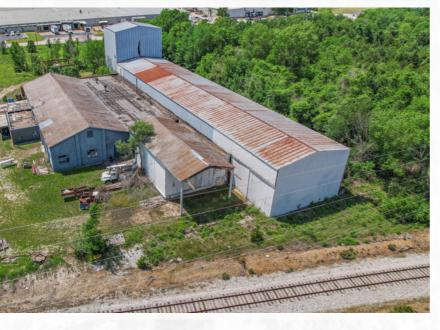

#### About the property

This 4.9-acre industrial property is located at 1003 West Fairview Avenue in Carthage, MO. With a total of 31,299 sqft of free-span warehouse space and ceiling heights ranging from 20 to 30 ft, this property offers ample room for various industrial operations. Currently zoned as heavy industrial and situated in Carthage's Enhanced Enterprise Zone Tax Credit Program, this property presents an excellent investment opportunity.

#### Industrial Property Details:

- Property Type: Industrial/Warehouse
- Total Land Size: 4.9 acres
- Warehouse Space: 31,299 sqft
- Ceiling Heights: 20-30 ft
- · Zoning: Heavy Industrial
- Enhanced Enterprise Zone Tax Credit Program
- Adjacent to railroad
- Former Tank Manufacturing Plant