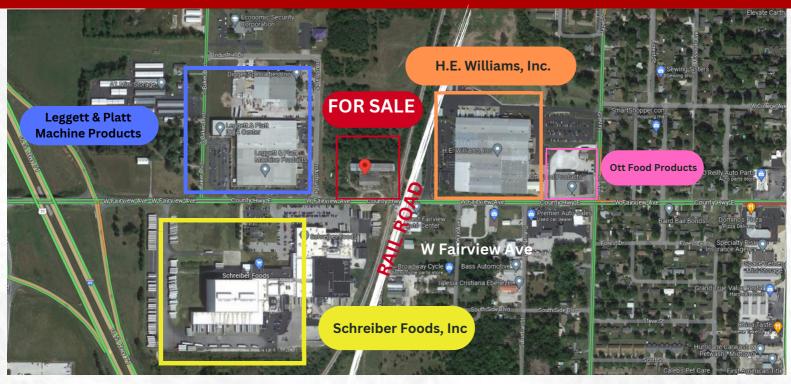

# FOR REDEVELOPMENT FOR LEASE/SALE

Fully Equipped for tank Manufacturing/Production

**9** 1003 West Fairview Avenue Carthage, MO 64836

#### About the property

This 4.9-acre industrial property is located at 1003 West Fairview Avenue in Carthage, MO. With a total of 31,299 sqft of free-span warehouse space and ceiling heights ranging from 20 to 30 ft, this property offers ample room for various industrial operations. Currently zoned as heavy industrial and situated in Carthage's Enhanced Enterprise Zone Tax Credit Program, this property presents an excellent investment opportunity.

#### Industrial Property Details:

- Property Type: Industrial/Warehouse
- Total Land Size: 4.9 acres
- Warehouse Space: 31,299 sqft
- Ceiling Heights: 20-30 ft
- · Zoning: Heavy Industrial
- Enhanced Enterprise Zone Tax Credit Program
- Adjacent to railroad
- Former Tank Manufacturing Plant