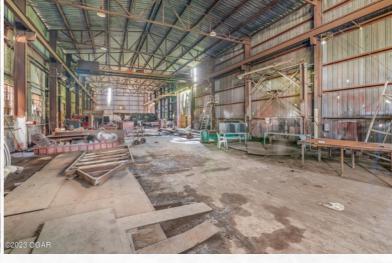

## FOR REDEVELOPMENT FOR LEASE/SALE

Fully Equipped for tank Manufacturing/Production

**1003 West Fairview Avenue Carthage, MO 64836** 

\$1,000,000

Previously utilized as a tank manufacturing plant, the property still houses the tank/steel manufacturing equipment. Whether you are interested in purchasing the property with the equipment or solely the real estate, the options are available to suit your needs. For leasing inquiries, the property can be leased at \$2.40/sqft on a gross lease basis. Whether you need the entire warehouse space or a portion of it, flexible leasing arrangements can be made.

#### Industrial Property Details:

- Property Type: Industrial/Warehouse
- Total Land Size: 4.9 acres
- Warehouse Space: 31,299 sqft
- Ceiling Heights: 20-30 ft
- · Zoning: Heavy Industrial
- Enhanced Enterprise Zone Tax Credit Program
- Adjacent to railroad
- Former Tank Manufacturing Plant

#### > Property Features:

- Free Span Warehouse Space
- Tank/Steel Manufacturing Equipment (Optional)
- Loading Docks
- Multiple Overhead Doors
- Lease Option: \$2.40/sqft (Gross Lease)
- Purchase Option: Equipment + Property for \$1,200,000
- Purchase with real estate for only \$1,000,000