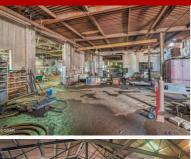

## FOR REDEVELOPMENT FOR LEASE/SALE

Fully Equipped for tank Manufacturing/Production

**1003 West Fairview Avenue Carthage, MO 64836** 

\$1,000,000

Previously utilized as a tank manufacturing plant, the property still houses the tank/steel manufacturing equipment. Whether you are interested in purchasing the property with the equipment or solely the real estate, the options are available to suit your needs. For leasing inquiries, the property can be leased at \$2.40/sqft on a gross lease basis. Whether you need the entire warehouse space or a portion of it, flexible leasing arrangements can be made.

#### > Property Features:

- Free Span Warehouse Space
- Tank/Steel Manufacturing Equipment (Optional)
- Loading Docks
- Multiple Overhead Doors
- Lease Option: \$2.40/sqft (Gross Lease)
- Purchase Option: Equipment + Property for \$1,200,000
- Purchase with real estate for only \$1,000,000