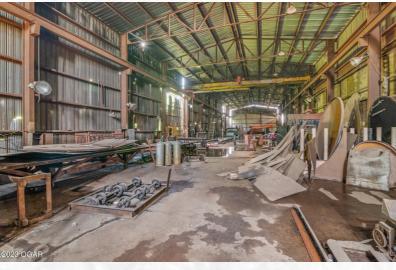

## FOR REDEVELOPMENT FOR LEASE/SALE

Fully Equipped for tank Manufacturing/Production

**1003 West Fairview Avenue Carthage, MO 64836** 

\$1,000,000

Previously utilized as a tank manufacturing plant, the property still houses the tank/steel manufacturing equipment. Whether you are interested in purchasing the property with the equipment or solely the real estate, the options are available to suit your needs. For leasing inquiries, the property can be leased at \$2.40/sqft on a gross lease basis. Whether you need the entire warehouse space or a portion of it, flexible leasing arrangements can be made.

#### Industrial Property Details:

- Property Type: Industrial/Warehouse
- Total Land Size: 4.9 acres
- Warehouse Space: 31,299 sqft
- Ceiling Heights: 20-30 ft
- · Zoning: Heavy Industrial
- Enhanced Enterprise Zone Tax Credit Program
- Adjacent to railroad
- Former Tank Manufacturing Plant

#### > Property Features:

- Free Span Warehouse Space
- Tank/Steel Manufacturing Equipment (Optional)
- Loading Docks
- Multiple Overhead Doors
- Lease Option: \$2.40/sqft (Gross Lease)
- Purchase Option: Equipment + Property for \$1,200,000
- Purchase with real estate for only \$1,000,000