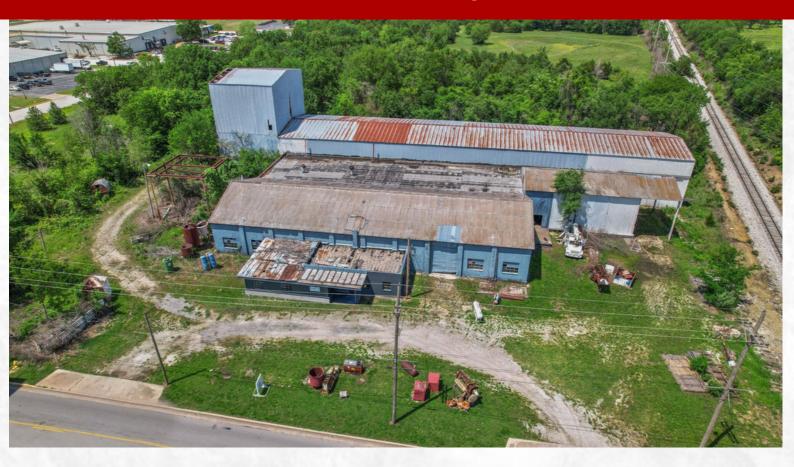

#### About the property

This 4.9-acre industrial property is located at 1003 West Fairview Avenue in Carthage, MO. With a total of 31,299 sqft of free-span warehouse space and ceiling heights ranging from 20 to 30 ft, this property offers ample room for various industrial operations. Currently zoned as heavy industrial and situated in Carthage's Enhanced Enterprise Zone Tax Credit Program, this property presents an excellent investment opportunity.

#### Industrial Property Details:

- Property Type: Industrial/Warehouse
- Total Land Size: 4.9 acres
- Warehouse Space: 31,299 sqft
- Ceiling Heights: 20-30 ft
- · Zoning: Heavy Industrial
- Enhanced Enterprise Zone Tax Credit Program
- Adjacent to railroad
- Former Tank Manufacturing Plant