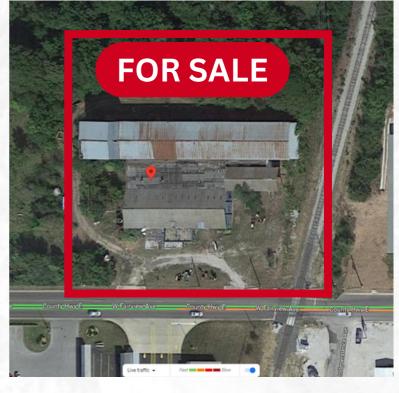

## FOR REDEVELOPMENT FOR LEASE/SALE

Fully Equipped for tank Manufacturing/Production

**1003 West Fairview Avenue Carthage, MO 64836** 

\$1,000,000

Previously utilized as a tank manufacturing plant, the property still houses the tank/steel manufacturing equipment. Whether you are interested in purchasing the property with the equipment or solely the real estate, the options are available to suit your needs. For leasing inquiries, the property can be leased at \$2.40/sqft on a gross lease basis. Whether you need the entire warehouse space or a portion of it, flexible leasing arrangements can be made.

#### Industrial Property Details:

- Property Type: Industrial/Warehouse
- Total Land Size: 4.9 acres
- Warehouse Space: 31,299 sqft
- Ceiling Heights: 20-30 ft
- · Zoning: Heavy Industrial
- Enhanced Enterprise Zone Tax Credit Program
- Adjacent to railroad
- Former Tank Manufacturing Plant

#### > Property Features:

- Free Span Warehouse Space
- Tank/Steel Manufacturing Equipment (Optional)
- Loading Docks
- Multiple Overhead Doors
- Lease Option: \$2.40/sqft (Gross Lease)
- Purchase Option: Equipment + Property for \$1,200,000
- Purchase with real estate for only \$1,000,000