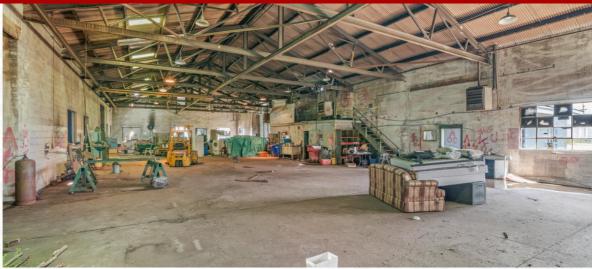

#### About the property

This 4.9-acre industrial property is located at 1003 West Fairview Avenue in Carthage, MO. With a total of 31,299 sqft of free-span warehouse space and ceiling heights ranging from 20 to 30 ft, this property offers ample room for various industrial operations. Currently zoned as heavy industrial and situated in Carthage's Enhanced Enterprise Zone Tax Credit Program, this property presents an excellent investment opportunity.

#### Industrial Property Details:

- Property Type: Industrial/Warehouse
- Total Land Size: 4.9 acres
- Warehouse Space: 31,299 sqft
- Ceiling Heights: 20-30 ft
- · Zoning: Heavy Industrial
- Enhanced Enterprise Zone Tax Credit Program
- Adjacent to railroad
- Former Tank Manufacturing Plant

#### > Property Features:

- Free Span Warehouse Space
- Tank/Steel Manufacturing Equipment (Optional)
- Loading Docks
- Multiple Overhead Doors
- Lease Option: \$2.40/sqft (Gross Lease)
- Purchase Option: Equipment + Property for \$1,200,000
- Purchase with real estate for only \$1,000,000