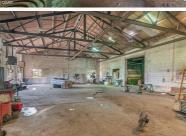

## FOR REDEVELOPMENT FOR LEASE/SALE

Fully Equipped for tank Manufacturing/Production

**1003 West Fairview Avenue Carthage, MO 64836** 

\$1,000,000

Previously utilized as a tank manufacturing plant, the property still houses the tank/steel manufacturing equipment. Whether you are interested in purchasing the property with the equipment or solely the real estate, the options are available to suit your needs. For leasing inquiries, the property can be leased at \$2.40/sqft on a gross lease basis. Whether you need the entire warehouse space or a portion of it, flexible leasing arrangements can be made.

#### > Property Features:

- Free Span Warehouse Space
- Tank/Steel Manufacturing Equipment (Optional)
- Loading Docks
- Multiple Overhead Doors
- Lease Option: \$2.40/sqft (Gross Lease)
- Purchase Option: Equipment + Property for \$1,200,000
- Purchase with real estate for only \$1,000,000