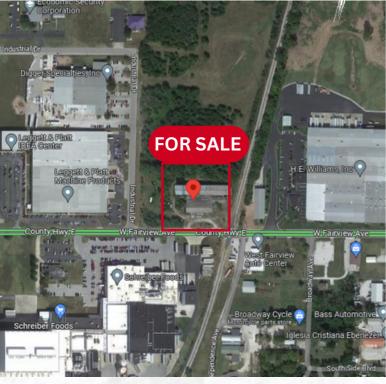

# FOR REDEVELOPMENT FOR LEASE/SALE

Fully Equipped for tank Manufacturing/Production

**9** 1003 West Fairview Avenue Carthage, MO 64836

#### About the property

This 4.9-acre industrial property is located at 1003 West Fairview Avenue in Carthage, MO. With a total of 31,299 sqft of free-span warehouse space and ceiling heights ranging from 20 to 30 ft, this property offers ample room for various industrial operations. Currently zoned as heavy industrial and situated in Carthage's Enhanced Enterprise Zone Tax Credit Program, this property presents an excellent investment opportunity.

#### Industrial Property Details:

- Property Type: Industrial/Warehouse
- Total Land Size: 4.9 acres
- Warehouse Space: 31,299 sqft
- Ceiling Heights: 20-30 ft
- · Zoning: Heavy Industrial
- Enhanced Enterprise Zone Tax Credit Program
- Adjacent to railroad
- Former Tank Manufacturing Plant