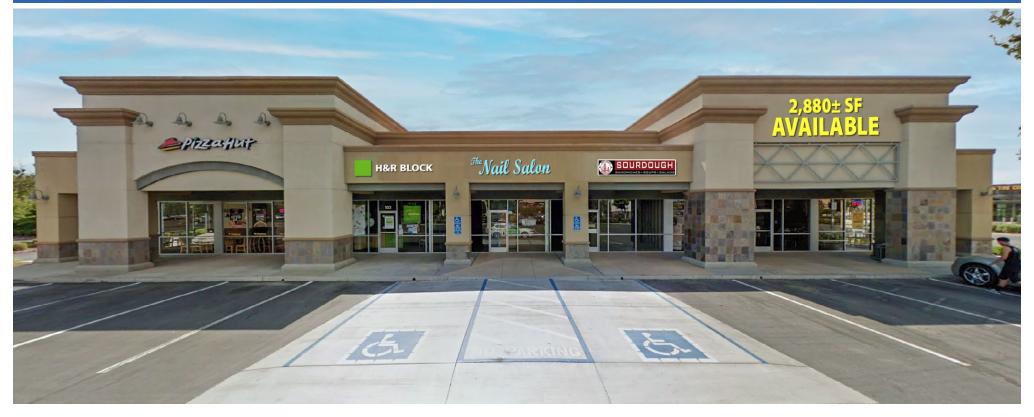

# RETAIL PAD SPACE AVAILABLE FOR LEASE

**SWC HERNDON & FOWLER · CLOVIS, CA 93611** 

- 78,321± Average Daily Traffic & High Income Area
- Hwy 168 Ramps at Fowler Ave within a Quarter-Mile
- Vons Grocery Store & Tractor Supply Co-Anchors
- 2,880± SF Fully Equipped Restaurant Pad Space
- 8,400± SF New Buildable Pad Space (can be divided)
- Join Dutch Bros, Jack in the Box, West Coast Sourdough

#### **Property Highlights:**

Herndon Avenue represents the primary east-west arterial in northern Fresno/Clovis being recognized as the main growth corridor in Clovis.

**Available Pad Space:** 2,880± SF Former sandwich shop (fully equipped);

8,400± SF Buildable Pad (can be divided)

**Lease Rate:** Please contact agent for more information.

| 2021 Demographics:       | <u> 1 Mile</u> | 2 Miles   | 3 Miles   |
|--------------------------|----------------|-----------|-----------|
| <b>Total Population:</b> | 14,020         | 48,959    | 103,199   |
| Total Households:        | 4,628          | 15,996    | 34,121    |
| Avg HH Income:           | \$102,714      | \$106,692 | \$107,288 |
| Total Daytime Pop:       | 15,300         | 52,252    | 95,255    |