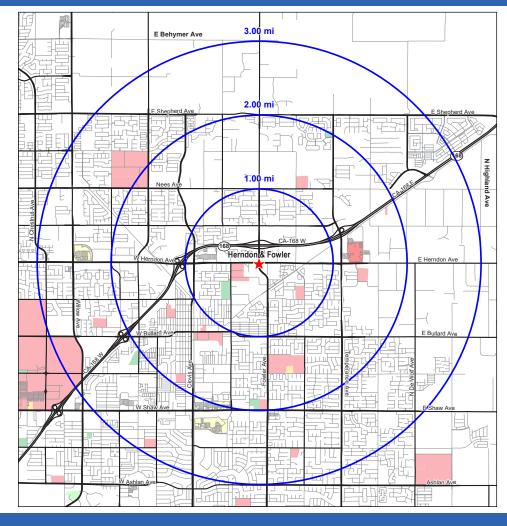

8,400± SF Buildable Pad (can be divided)

**Lease Rate:** Please contact agent for more information.

| 2021 Demographics:       | <u> 1 Mile</u> | 2 Miles   | 3 Miles   |
|--------------------------|----------------|-----------|-----------|
| <b>Total Population:</b> | 14,020         | 48,959    | 103,199   |
| Total Households:        | 4,628          | 15,996    | 34,121    |
| Avg HH Income:           | \$102,714      | \$106,692 | \$107,288 |
| Total Daytime Pop:       | 15,300         | 52,252    | 95,255    |

Data Source: Claritas, LLC