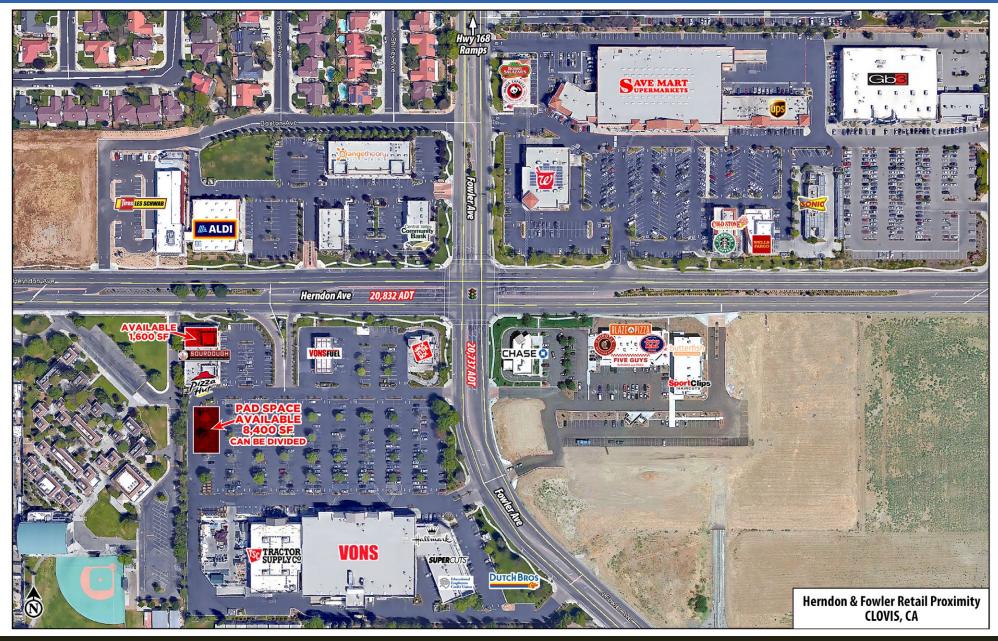

#### **Property Description:**

The intersection of Fowler and Herndon avenues serves as key crossroads in north Clovis, providing steady traffic volumes on Herndon Avenue, and at the interchange to Freeway 168 on Fowler Avenue one quarter mile north of the intersection.

#### **2021 Traffic Counts:**

Fowler Avenue: 36,844 ADT Herndon Avenue: 41,477 ADT Suface Street Total: 78,321 ADT

CA-168 at Fowler ramps: 47,565 Average Daily Traffic

Data Source: Kalibrate TrafficMetrix