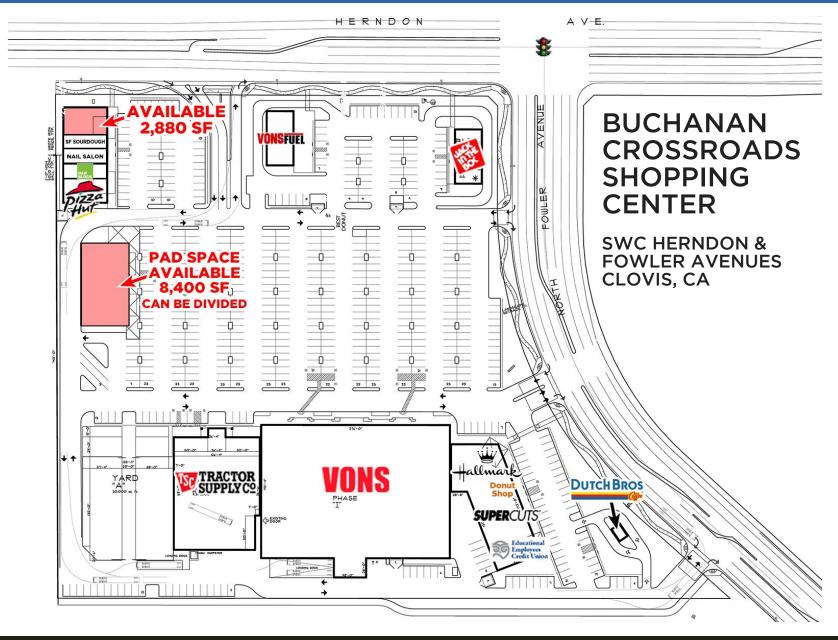

# RETAIL PAD SPACE AVAILABLE FOR LEASE

**SWC HERNDON & FOWLER · CLOVIS, CA 93611** 

- 78,321± Average Daily Traffic & High Income Area
- Hwy 168 Ramps at Fowler Ave within a Quarter-Mile
- Vons Grocery Store & Tractor Supply Co-Anchors
- 2,880± SF Fully Equipped Restaurant Pad Space
- 8,400± SF New Buildable Pad Space (can be divided)
- Join Dutch Bros, Jack in the Box, West Coast Sourdough

#### **Property Highlights:**

Herndon Avenue represents the primary east-west arterial in northern Fresno/Clovis being recognized as the main growth corridor in Clovis.

**Available Pad Space:** 2,880± SF Former sandwich shop (fully equipped);

8,400± SF Buildable Pad (can be divided)

**Lease Rate:** Please contact agent for more information.

| 2021 Demographics:       | <u> 1 Mile</u> | 2 Miles   | 3 Miles   |
|--------------------------|----------------|-----------|-----------|
| <b>Total Population:</b> | 14,020         | 48,959    | 103,199   |
| Total Households:        | 4,628          | 15,996    | 34,121    |
| Avg HH Income:           | \$102,714      | \$106,692 | \$107,288 |
| Total Daytime Pop:       | 15,300         | 52,252    | 95,255    |