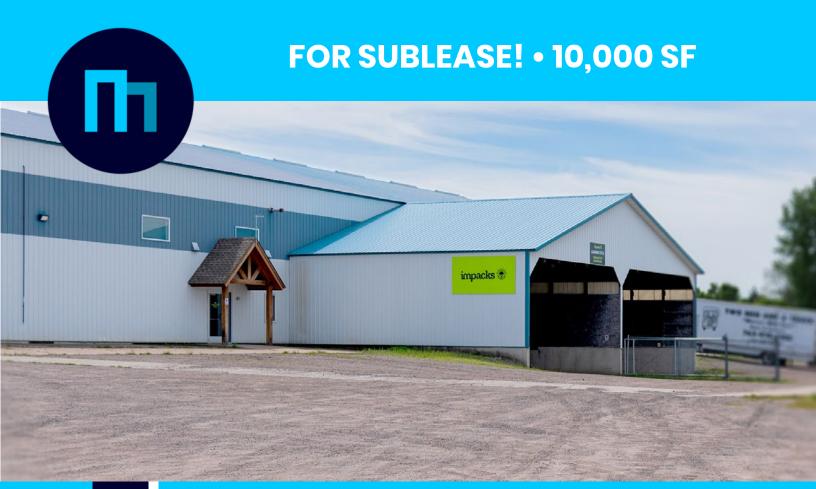

## WAITE PARK INDUSTRIAL 2330 County Road 137 | Waite Park, MN 56387

#### Industrial warehouse/office in West St. Cloud location sublease available now

- Prime location in 54,320 SF industrial multi-tenant building on 5.54 acres
- Under 4 years left on lease; negotiable terms
- Up to 22' clear height, 50' column spacing, 3 phase power, heat/AC
- 9,770 SF industrial, 768 SF office, and restroom
- Internal docking area with two docks, potential for future drive-ins
- Signage and ample parking
- 2 miles from I-94 and less than mile from Hwys 23 and 15

### **Bay B Office + Warehouse**

WAITE PARK • 10,000 SF SUBLEASE

2330 County Road 137 | Waite Park, MN 56387 Brian Potratz | 612-269-7401 | brian@CEGspaces.com

# WAITE PARK • 10,000 SF SUBLEASE

Commercial Equities Group — Investment Real Estate Services 2330 County Road 137 | Waite Park, MN 56387 Brian Potratz | 612-269-7401 | brian@CEGspaces.com