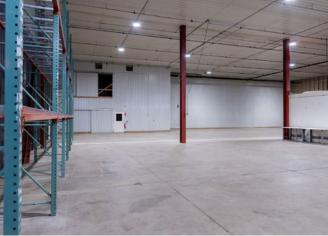

### **Bay B Office + Warehouse**

WAITE PARK • 10,000 SF SUBLEASE

2330 County Road 137 | Waite Park, MN 56387 Brian Potratz | 612-269-7401 | brian@CEGspaces.com