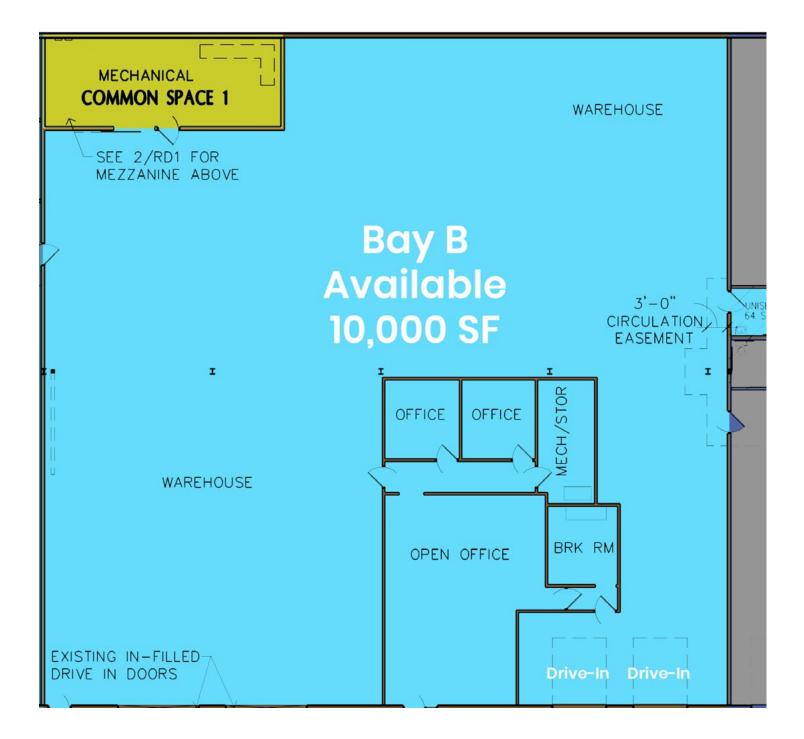

### **Bay B Office + Warehouse**

WAITE PARK • 10,000 SF SUBLEASE

2330 County Road 137 | Waite Park, MN 56387 Brian Potratz | 612-269-7401 | brian@CEGspaces.com

# WAITE PARK • 10,000 SF SUBLEASE

Commercial Equities Group — Investment Real Estate Services 2330 County Road 137 | Waite Park, MN 56387 Brian Potratz | 612-269-7401 | brian@CEGspaces.com