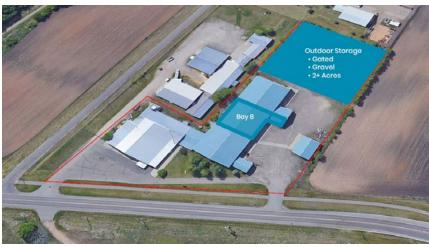

### **Great Location • Outdoor Storage**

2 miles from Love's Travel Stop

#### **Additional Opportunity**

- 2+ acres of gated outdoor storage for trucks, equipment, lumber, etc.
- Separate lease from indoor spaces and sublease

WAITE PARK • 10,000 SF 2330 County Road 137 | Waite Park, MN 56387 Brian Potratz | 612-269-7401 | <u>brian@CEGspaces.com</u>