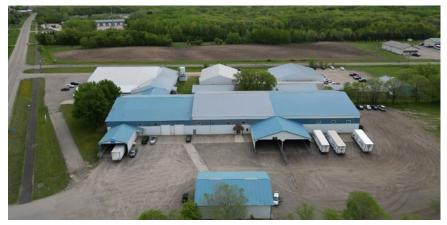

## WAITE PARK INDUSTRIAL 2330 County Road 137 | Waite Park, MN 56387

#### Industrial warehouse/office in West St. Cloud location sublease available now

- Prime location in 54,320 SF industrial multi-tenant building on 5.54 acres
- Under 4 years left on lease; negotiable terms
- Up to 22' clear height, 50' column spacing, 3 phase power, heat/AC
- 9,770 SF industrial, 768 SF office, and restroom
- Internal docking area with two docks, potential for future drive-ins
- Signage and ample parking
- 2 miles from I-94 and less than mile from Hwys 23 and 15