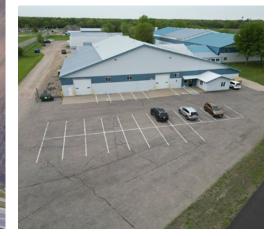

## WAITE PARK INDUSTRIAL 2330 County Road 137 | Waite Park, MN 56387

#### Industrial warehouse/office in West St. Cloud location sublease available now

- Prime location in 54,320 SF industrial multi-tenant building on 5.54 acres
- Under 4 years left on lease; negotiable terms
- Up to 22' clear height, 50' column spacing, 3 phase power, heat/AC
- 9,770 SF industrial, 768 SF office, and restroom
- Internal docking area with two docks, potential for future drive-ins
- Signage and ample parking
- 2 miles from I-94 and less than mile from Hwys 23 and 15