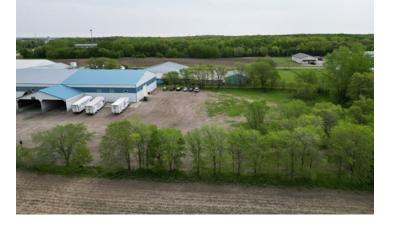

### **Great Location • Outdoor Storage**

2 miles from Love's Travel Stop

#### **Additional Opportunity**

- 2+ acres of gated outdoor storage for trucks, equipment, lumber, etc.
- Separate lease from indoor spaces and sublease

WAITE PARK • 10,000 SF 2330 County Road 137 | Waite Park, MN 56387 Brian Potratz | 612-269-7401 | <u>brian@CEGspaces.com</u>