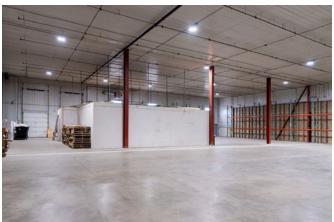

#### Industrial warehouse/office in West St. Cloud location sublease available now

- Prime location in 54,320 SF industrial multi-tenant building on 5.54 acres
- Under 4 years left on lease; negotiable terms
- Up to 22' clear height, 50' column spacing, 3 phase power, heat/AC
- 9,770 SF industrial, 768 SF office, and restroom
- Internal docking area with two docks, potential for future drive-ins
- Signage and ample parking
- 2 miles from I-94 and less than mile from Hwys 23 and 15

### **Bay B Office + Warehouse**

WAITE PARK • 10,000 SF SUBLEASE

2330 County Road 137 | Waite Park, MN 56387 Brian Potratz | 612-269-7401 | brian@CEGspaces.com