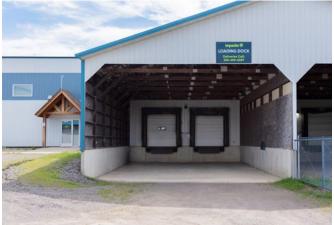

#### Industrial warehouse/office in West St. Cloud location sublease available now

- Prime location in 54,320 SF industrial multi-tenant building on 5.54 acres
- Under 4 years left on lease; negotiable terms
- Up to 22' clear height, 50' column spacing, 3 phase power, heat/AC
- 9,770 SF industrial, 768 SF office, and restroom
- Internal docking area with two docks, potential for future drive-ins
- Signage and ample parking
- 2 miles from I-94 and less than mile from Hwys 23 and 15

#### **Additional Opportunity**

- 2+ acres of gated outdoor storage for trucks, equipment, lumber, etc.
- Separate lease from indoor spaces and sublease

WAITE PARK • 10,000 SF 2330 County Road 137 | Waite Park, MN 56387 Brian Potratz | 612-269-7401 | <u>brian@CEGspaces.com</u>