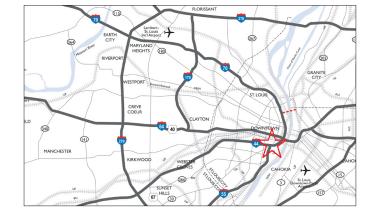

# Prime location with easy accessibility

Conveniently situated in Soulard, this property offers easy access to major transportation routes, including I-44, I-55, I-64 and I-70. This location provides excellent connectivity and is minutes away from AB-InBey and Downtown St. Louis.

#### **Drivetimes**

- 3 minutes to AB-InBev
- 4 minutes to I-55/I-44
- **6 minutes** to 1-64/40
- 7 minutes to Downtown St. Louis