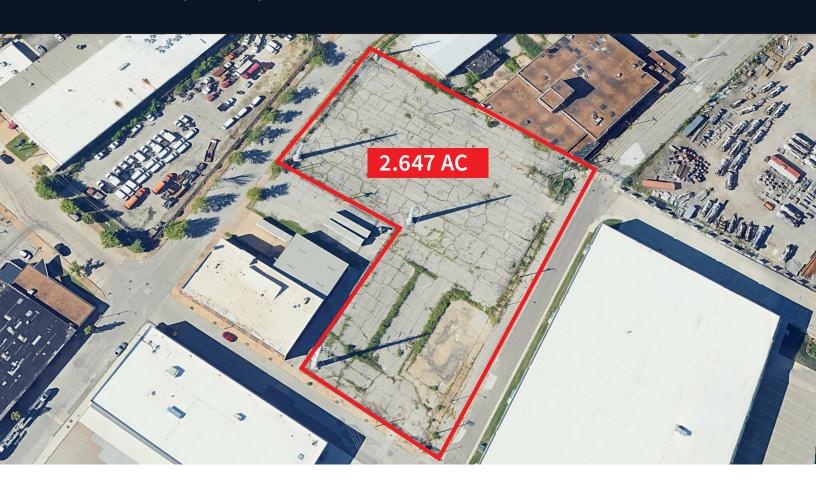

### Infill IOS Site

2.647 AC paved and fenced industrial land

2002 S. 3rd Street, St. Louis, MO

### **Property specificitaions**

| Pricing:  | \$10,500 per month, Gross for lease. |
|-----------|--------------------------------------|
| Location: | Soulard                              |
| Zoned:    | Zoned "K" Unrestricted               |
| Property: | Paved and fenced                     |
| Acres:    | 2.647 AC                             |
|           |                                      |