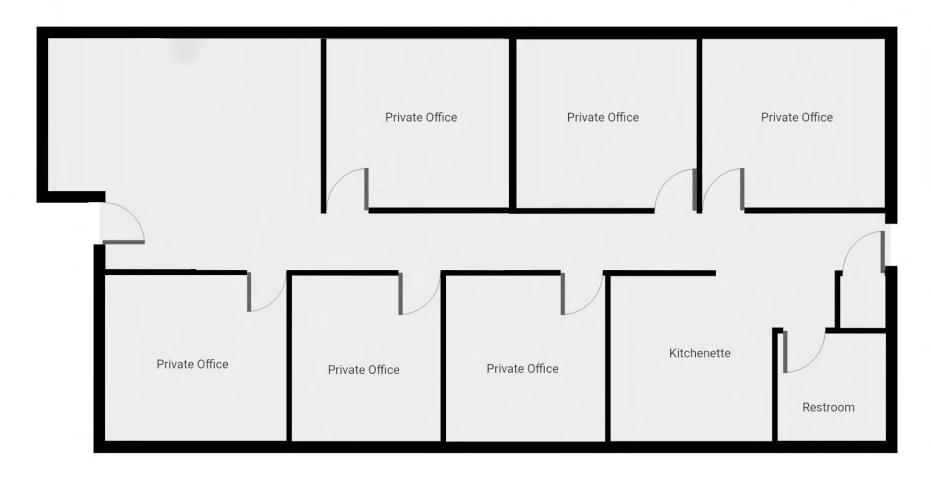

# **Floor Plans**

## 642 Bridge St

642 Bridge St, Yuba City, CA 95991

### **PROPERTY OVERVIEW**

Welcome to 642 Bridge Street, a prime leasing opportunity in a sought-after location. This well-appointed office building features six private offices, a spacious kitchen, an ADA-compliant bathroom, and a welcoming waiting room. Its modern amenities and thoughtful design foster productivity and creativity. Located in a vibrant area with easy access to highways and public transportation, 642 Bridge Street offers convenience and visibility. Don't miss this chance to elevate your business at this impressive space.