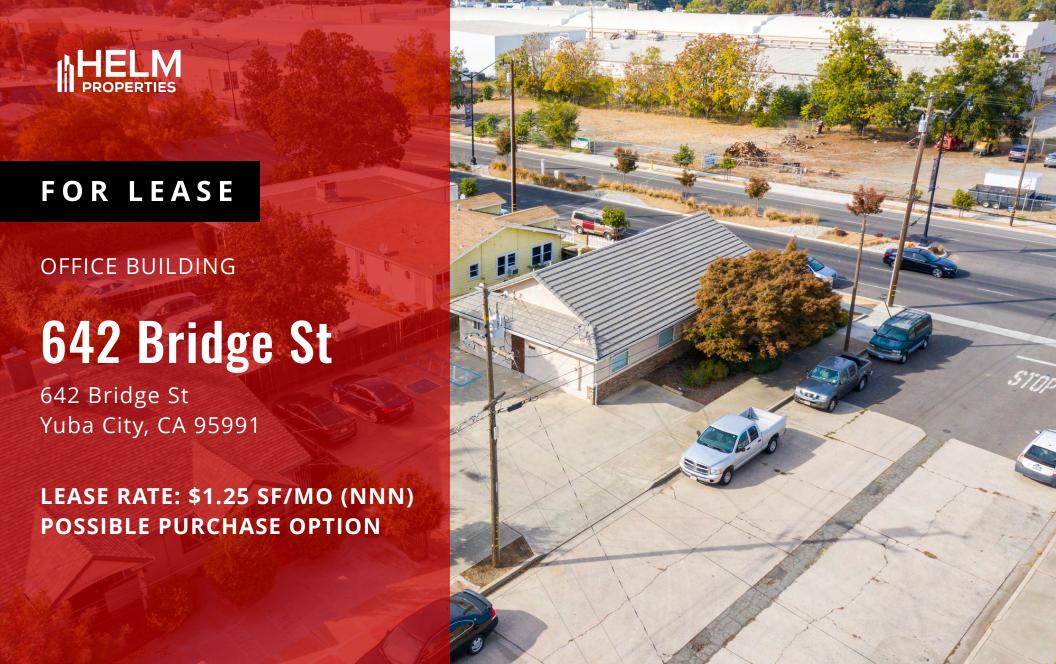

### 642 Bridge St

642 Bridge St, Yuba City, CA 95991

#### **OFFERING SUMMARY**

Lease Rate: \$1.2

**Building Size:** 

**Available SF:** 

Lot Size:

Number of Units:

**Year Built:** 

Renovated:

Zoning:

**Traffic Count:** 

\$1.25 sf/mo (NNN)

1,760 SF

1,760 SF

5,588 SF

2003

2021

C-2

15,676

### **PROPERTY OVERVIEW**

Welcome to 642 Bridge Street, a prime leasing opportunity in a sought-after location. This well-appointed office building features six private offices, a spacious kitchen, an ADA-compliant bathroom, and a welcoming waiting room. Its modern amenities and thoughtful design foster productivity and creativity. Located in a vibrant area with easy access to highways and public transportation, 642 Bridge Street offers convenience and visibility. Don't miss this chance to elevate your business at this impressive space.