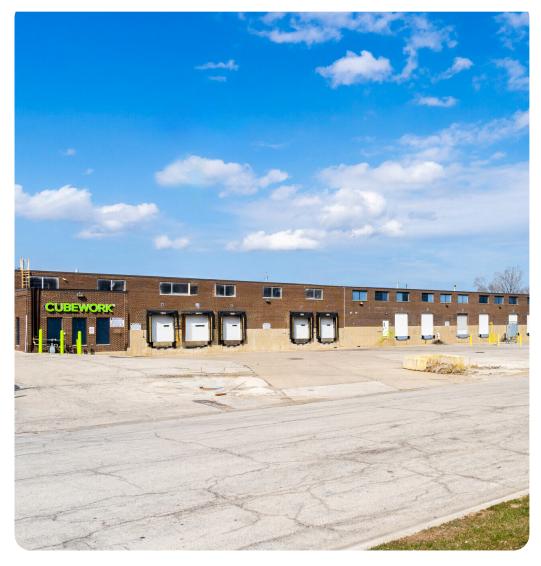

# **Franklin Park**

### **Building Highlights**

Cubework is the nation's premier short-or-long term warehouse provider, we specialize in offering expensive commercial storage, office solutions, and commercial parking without the need for long-term leases. Expand and downsize and never pay for more than what you need.

### **Property Features**

| RBA             | 88,158 Square Feet        |
|-----------------|---------------------------|
| Site            | 4 Acres                   |
| Clear Height    | 18'                       |
| Loading Docks   | 17 ext                    |
| HVAC            | Yes'                      |
| Fire Protection | Yes                       |
| Access          | 24/7, Turnkey             |
| Warehouse       | 300 - 87,117 SF Divisible |
| Private Office  | 300 - 1,041 SF Divisible  |