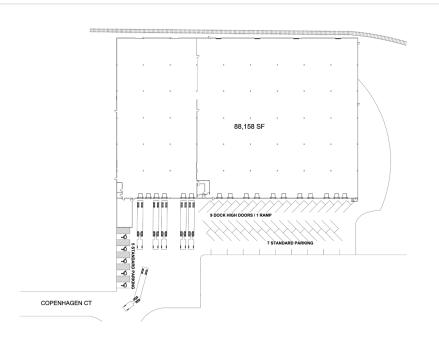

## Facility Map

www.cubework.com 800.338.6369

- 11608 Copenhagen Ct, Franklin Park, IL 60131
- **&** 800-338-6369

### **Property Features**

| RBA             | 88,158 Square Feet        |
|-----------------|---------------------------|
| Site            | 4 Acres                   |
| Clear Height    | 18'                       |
| Loading Docks   | 17 ext                    |
| HVAC            | Yes'                      |
| Fire Protection | Yes                       |
| Access          | 24/7, Turnkey             |
| Warehouse       | 300 - 87,117 SF Divisible |
| Private Office  | 300 - 1,041 SF Divisible  |