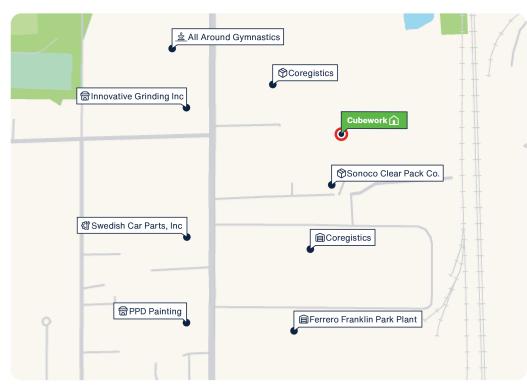

## Facility Map

www.cubework.com 800.338.6369

- 11608 Copenhagen Ct, Franklin Park, IL 60131
- **&** 800-338-6369