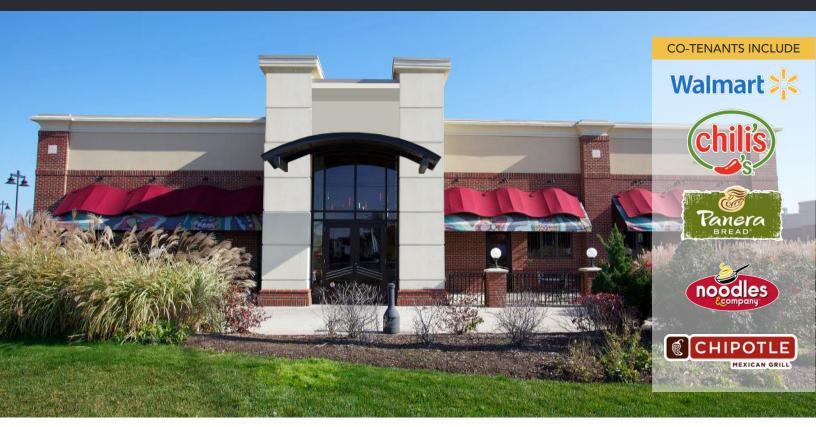

Restaurant Immediately Available at Republic Plaza

#### ANCHOR TENANT

Walmart Supercenter

### OTHER SUCCESSFUL RESTAURANTS INCLUDE:

Chili's, Panera Bread, Chipotle, Halal Guys, and Burger Village

PRICE UPON REQUEST