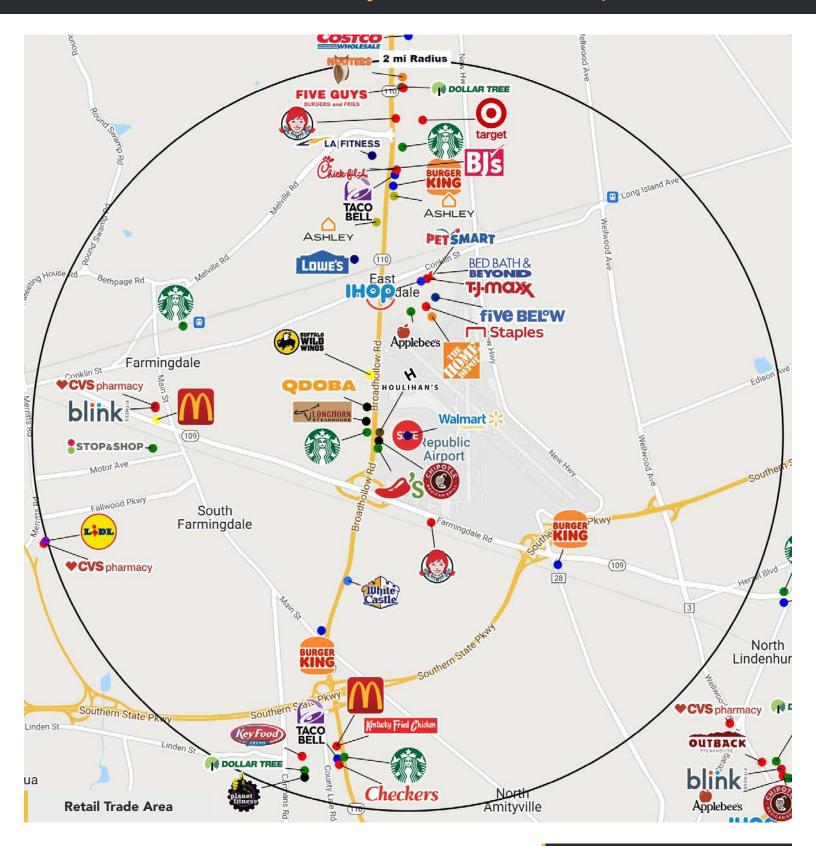

#### COMMENTS

Republic Plaza is one of the trade area's last development projects to afford national retailers the opportunity to penetrate one of Long Island's most dense trade areas. The center fronts the major North/South corridor of Route 110, with immediate access to Route 109 & Southern State Parkway, and is located directly next to Republic Airport.