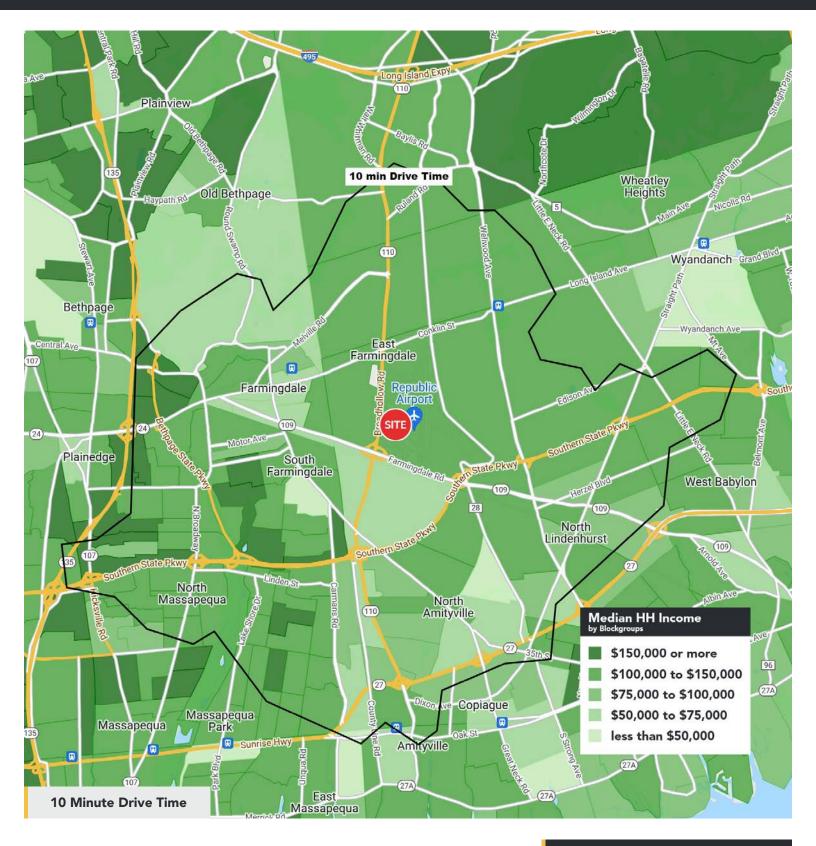

| DEMOS      | 1 MILE    | 3 MILE    | 5 MILE    |
|------------|-----------|-----------|-----------|
| POPULATION | 7,890     | 109,350   | 365,212   |
| HOUSEHOLDS | 2,995     | 35,895    | 122,662   |
| м.н.н.і.   | \$132,115 | \$134,168 | \$142,073 |