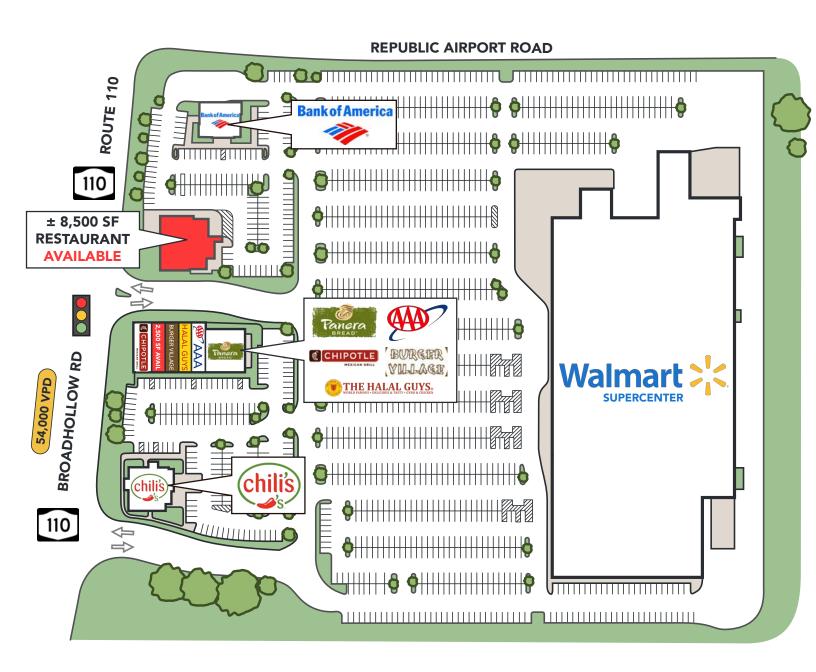

#### **AVAILABLE**

± 8,500 SF Restaurant (Dimensions: 86'6" x 95'2")

#### ANCHOR TENANT

Walmart Supercenter

### OTHER SUCCESSFUL RESTAURANTS INCLUDE:

Chili's, Panera Bread, Chipotle, Halal Guys, and Burger Village

PRICE UPON REQUEST