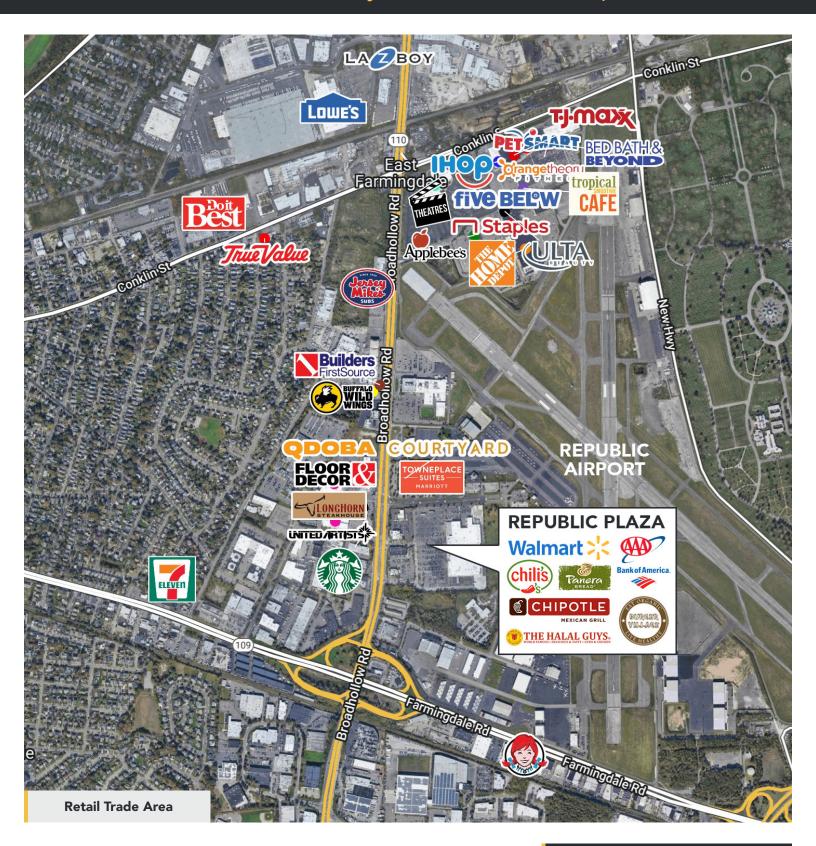

#### COMMENTS

Republic Plaza is one of the trade area's last development projects to afford national retailers the opportunity to penetrate one of Long Island's most dense trade areas. The center fronts the major North/South corridor of Route 110, with immediate access to Route 109 & Southern State Parkway, and is located directly next to Republic Airport.