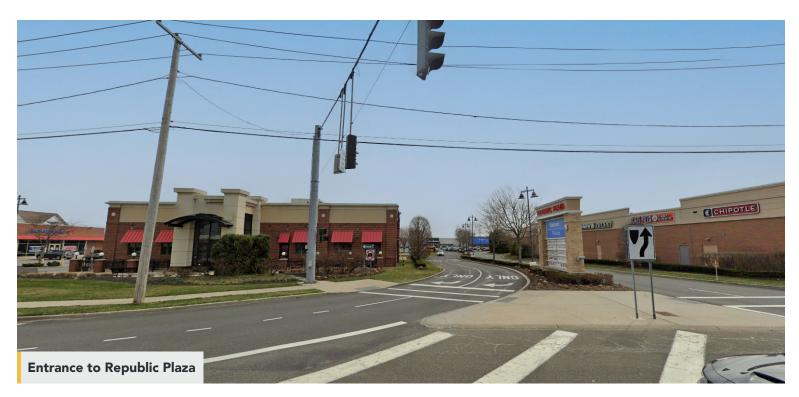

enetrate one of Long Island's most dense trade areas. The center fronts the major North/South corridor of Route 110, with immediate access to Route 109 & Southern State Parkway, and is located directly next to Republic Airport.



| DEMOS      | 1 MILE    | 3 MILE    | 5 MILE    |
|------------|-----------|-----------|-----------|
| POPULATION | 7,890     | 109,350   | 365,212   |
| HOUSEHOLDS | 2,995     | 35,895    | 122,662   |
| м.н.н.і.   | \$132,115 | \$134,168 | \$142,073 |

## Breslin Realty

### Restaurant Immediately Available at Republic Plaza





Restaurant Immediately Available at Republic Plaza





### Restaurant Immediately Available at Republic Plaza





### Restaurant Immediately Available at Republic Plaza





### Restaurant Immediately Available at Republic Plaza