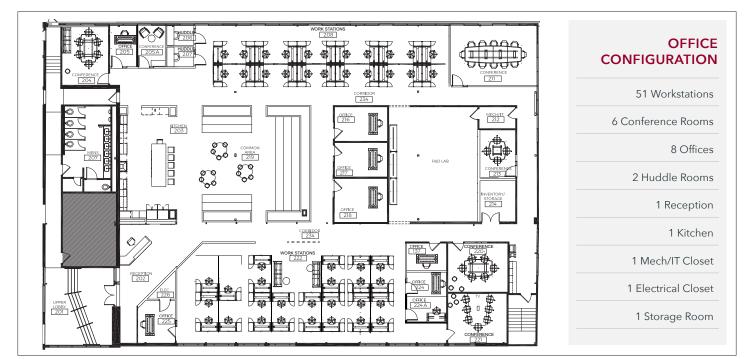

## **PROPERTY/SPACE OVERVIEW**

| AVAILABLE<br>SPACE    | ±13,312 SF of plug & play office space                                                                                                                                                                                                                            |
|-----------------------|-------------------------------------------------------------------------------------------------------------------------------------------------------------------------------------------------------------------------------------------------------------------|
| RECENT<br>RENOVATIONS | 2021 custom build-out featuring a<br>creative office layout with new windows,<br>flooring, lighting, HVAC, exposed<br>ductwork, high ceilings and an expansive<br>kitchen/café with tiered seating.                                                               |
| ONSITE<br>AMENITIES   | Onsite amenities at Iron Works include<br>Castle Island Brewing, Shybird, Mei Mei,<br>Tatte, Rock Spot Climbing, B/Spoke and<br>PKL.                                                                                                                              |
| LOCATION              | Iron Works is located in South Boston<br>and is minutes to Downtown Boston, the<br>Seaport, South Station and the South<br>End. The Broadway & Andrew MBTA Red<br>Line Stations are ±10 minute walk and<br>the MBTA Bus Route No. 11 is just a few<br>steps away. |
| SUBLEASE<br>TERM      | Through December 2029                                                                                                                                                                                                                                             |