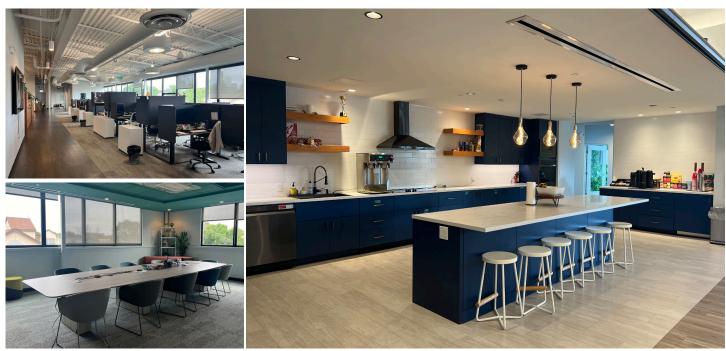

## **PROPERTY/SPACE OVERVIEW**

| AVAILABLE<br>SPACE    | ±13,312 SF of plug & play office space                                                                                                                                                                                                                            |
|-----------------------|-------------------------------------------------------------------------------------------------------------------------------------------------------------------------------------------------------------------------------------------------------------------|
| RECENT<br>RENOVATIONS | 2021 custom build-out featuring a<br>creative office layout with new windows,<br>flooring, lighting, HVAC, exposed<br>ductwork, high ceilings and an expansive<br>kitchen/café with tiered seating.                                                               |
| ONSITE<br>AMENITIES   | Onsite amenities at Iron Works include<br>Castle Island Brewing, Shybird, Mei Mei,<br>Tatte, Rock Spot Climbing, B/Spoke and<br>PKL.                                                                                                                              |
| LOCATION              | Iron Works is located in South Boston<br>and is minutes to Downtown Boston, the<br>Seaport, South Station and the South<br>End. The Broadway & Andrew MBTA Red<br>Line Stations are ±10 minute walk and<br>the MBTA Bus Route No. 11 is just a few<br>steps away. |
| SUBLEASE<br>TERM      | Through December 2029                                                                                                                                                                                                                                             |