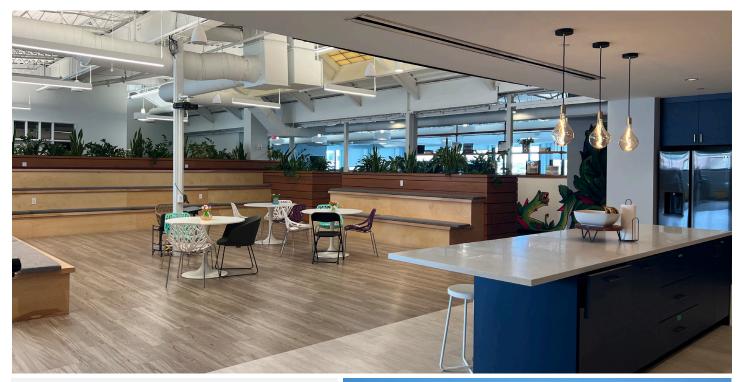

## **PROPERTY/SPACE OVERVIEW**

| AVAILABLE<br>SPACE    | ±13,312 SF of plug & play office space                                                                                                                                                                                                                            |
|-----------------------|-------------------------------------------------------------------------------------------------------------------------------------------------------------------------------------------------------------------------------------------------------------------|
| RECENT<br>RENOVATIONS | 2021 custom build-out featuring a<br>creative office layout with new windows,<br>flooring, lighting, HVAC, exposed<br>ductwork, high ceilings and an expansive<br>kitchen/café with tiered seating.                                                               |
| ONSITE<br>AMENITIES   | Onsite amenities at Iron Works include<br>Castle Island Brewing, Shybird, Mei Mei,<br>Tatte, Rock Spot Climbing, B/Spoke and<br>PKL.                                                                                                                              |
| LOCATION              | Iron Works is located in South Boston<br>and is minutes to Downtown Boston, the<br>Seaport, South Station and the South<br>End. The Broadway & Andrew MBTA Red<br>Line Stations are ±10 minute walk and<br>the MBTA Bus Route No. 11 is just a few<br>steps away. |
| SUBLEASE<br>TERM      | Through December 2029                                                                                                                                                                                                                                             |