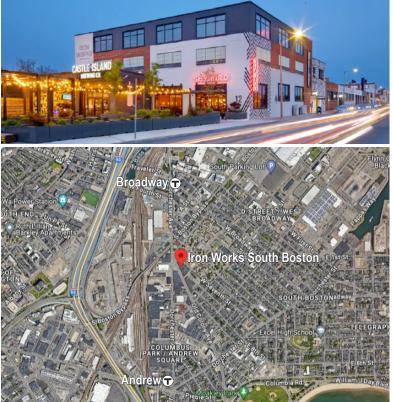

## **20 OLD COLONY AVE., 2ND FLOOR** IRON WORKS, SOUTH BOSTON, MA 02127

## **PROPERTY/SPACE OVERVIEW**

| AVAILABLE<br>SPACE    | ±13,312 SF of plug & play office space                                                                                                                                                                                                                            |
|-----------------------|-------------------------------------------------------------------------------------------------------------------------------------------------------------------------------------------------------------------------------------------------------------------|
| RECENT<br>RENOVATIONS | 2021 custom build-out featuring a<br>creative office layout with new windows,<br>flooring, lighting, HVAC, exposed<br>ductwork, high ceilings and an expansive<br>kitchen/café with tiered seating.                                                               |
| ONSITE<br>AMENITIES   | Onsite amenities at Iron Works include<br>Castle Island Brewing, Shybird, Mei Mei,<br>Tatte, Rock Spot Climbing, B/Spoke and<br>PKL.                                                                                                                              |
| LOCATION              | Iron Works is located in South Boston<br>and is minutes to Downtown Boston, the<br>Seaport, South Station and the South<br>End. The Broadway & Andrew MBTA Red<br>Line Stations are ±10 minute walk and<br>the MBTA Bus Route No. 11 is just a few<br>steps away. |
| SUBLEASE<br>TERM      | Through December 2029                                                                                                                                                                                                                                             |